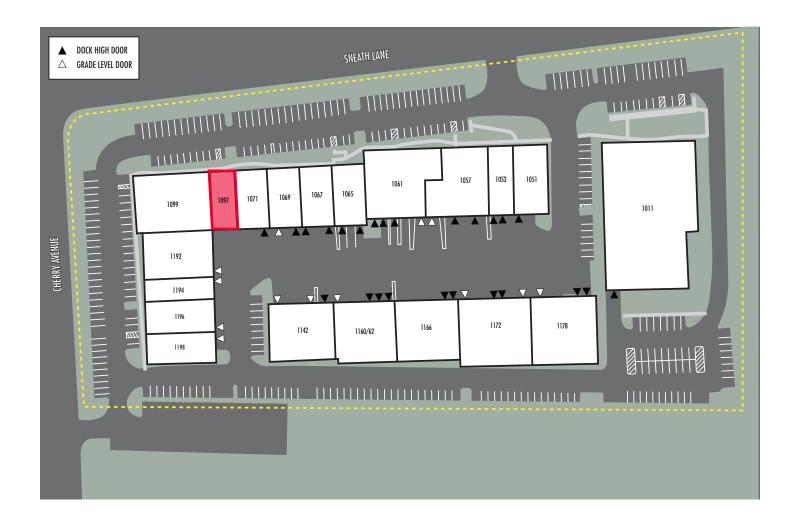

#### **FOR LEASE**

## 1097 Sneath Lane

San Bruno, California



## ±2,220 SF of Office Space

#### **Property Highlights**

- HVAC
- 2/1000 Parking
- Close proximity to BART, Caltrain, SamTrans, Hwy. 101, 280 and 380
- Available 12/1/2019
- Floor plans on reverse
- · Lease Rate: \$2.00 NNN





#### **Matt Squires**

Executive Managing Director +1 650 401 2136 matt.squires@cushwake.com LIC #01248804



#### Jason Cranston

Senior Vice President +1 650 577 2991 jason.cranston@cbre.com LIC #01253892 1350 Bayshore Hwy., Suite 900 Burlingame, CA main +1 650 347 3700 fax +1 650 347 4307 cushmanwakefield.com



# 1097 Sneath Lane San Bruno, California

#### Site Plan





#### **Matt Squires**

Executive Managing Director +1 650 401 2136 matt.squires@cushwake.com LIC #01248804



#### Jason Cranston

Senior Vice President +1 650 577 2991 jason.cranston@cbre.com LIC #01253892 1350 Bayshore Hwy., Suite 900 Burlingame, CA main +1 650 347 3700 fax +1 650 347 4307 cushmanwakefield.com

#### **FOR LEASE**

# 1097 Sneath Lane

San Bruno, California

#### Floor Plan





CUSHMAN & WAKEFIELD

Executive Managing Director +1 650 401 2136 matt.squires@cushwake.com LIC #01248804



### Jason Cranston

Senior Vice President +1 650 577 2991 jason.cranston@cbre.com LIC #01253892 1350 Bayshore Hwy., Suite 900 Burlingame, CA main +1 650 347 3700 fax +1 650 347 4307 cushmanwakefield.com