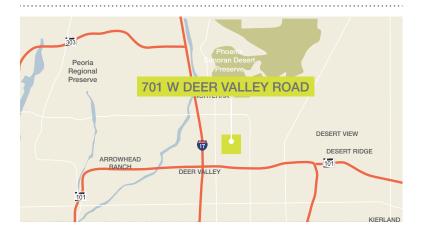

**FOR LEASE** 

A 7,032 RSF Office/Warehouse Space Located in the Deer Valley Airpark Center

## **Features**

AVAILABLE ±7.032 SF - divisible to 2.388 SF

Suite 1 - 4,650 SF Suite 2 - 2,388 SF

FRONTAGE building and monument signage opportunity

TRAFFIC COUNT 20,000+ cars average per day

POWER 120 volt, 3-phase

CLEAR HEIGHT 12' - 14'

LOADING Two 10' x 10' roll doors

ZONING A-1, City of Phoenix

LOCATION Directly across from the Deer Valley Airport

One mile north of Loop 101





Michelle Gardner

T: 602.513.5126 C: 480.266.8724 mgardner@kiddermathews.com

Eric Butler

T: 602.513.5106 C: 602.809.6570 ebutler@kiddermathews.com

kiddermathews.com



## 701 W Deer Valley Rd

## Floor Plan

SUITES 1-2



Michelle Gardner

T: 602.513.5126 C: 480.266.8724 mgardner@kiddermathews.com

Eric Butler

T: 602.513.5106 C: 602.809.6570 ebutler@kiddermathews.com

kiddermathews.com