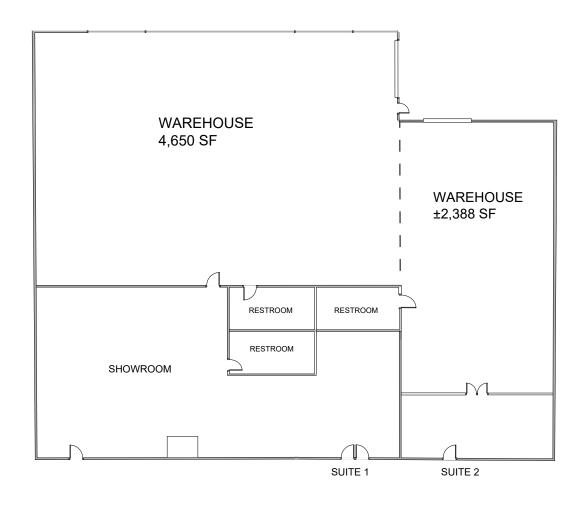

## **Features**

AVAILABLE ±7.032 SF - divisible to 2.388 SF

Suite 1 - 4,650 SF Suite 2 - 2,388 SF

FRONTAGE building and monument signage opportunity

TRAFFIC COUNT 20,000+ cars average per day

POWER 120 volt, 3-phase

## Floor Plan

SUITES 1-2

Michelle Gardner

T: 602.513.5126 C: 480.266.8724 mgardner@kiddermathews.com

Eric Butler

T: 602.513.5106 C: 602.809.6570 ebutler@kiddermathews.com

kiddermathews.com