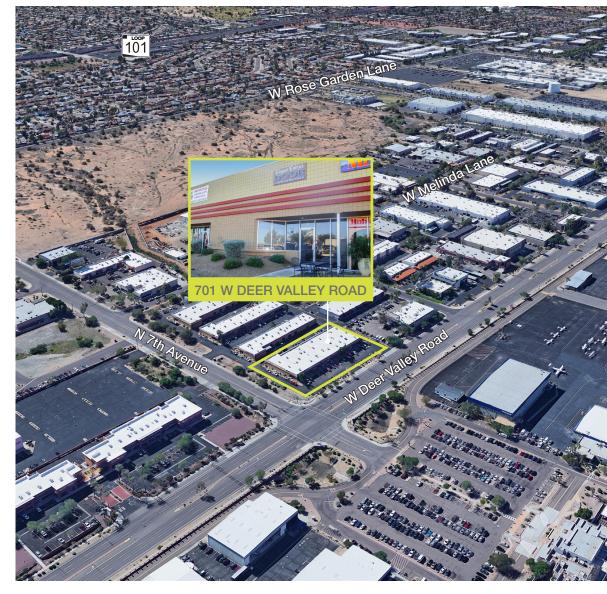

**FOR LEASE** 

A 7,032 RSF Office/Warehouse Space Located in the Deer Valley Airpark Center

## **Features**

AVAILABLE ±7.032 SF - divisible to 2.388 SF

Suite 1 - 4,650 SF Suite 2 - 2,388 SF

FRONTAGE building and monument signage opportunity

TRAFFIC COUNT 20,000+ cars average per day

POWER 120 volt, 3-phase

CLEAR HEIGHT 12' - 14'

LOADING Two 10' x 10' roll doors

ZONING A-1, City of Phoenix

LOCATION Directly across from the Deer Valley Airport

One mile north of Loop 101





Michelle Gardner

T: 602.513.5126 C: 480.266.8724 mgardner@kiddermathews.com

Eric Butler

T: 602.513.5106 C: 602.809.6570 ebutler@kiddermathews.com

kiddermathews.com



## 701 W Deer Valley Rd

## Floor Plan

SUITES 1-2



Michelle Gardner

T: 602.513.5126 C: 480.266.8724 mgardner@kiddermathews.com

Eric Butler

T: 602.513.5106 C: 602.809.6570 ebutler@kiddermathews.com

kiddermathews.com