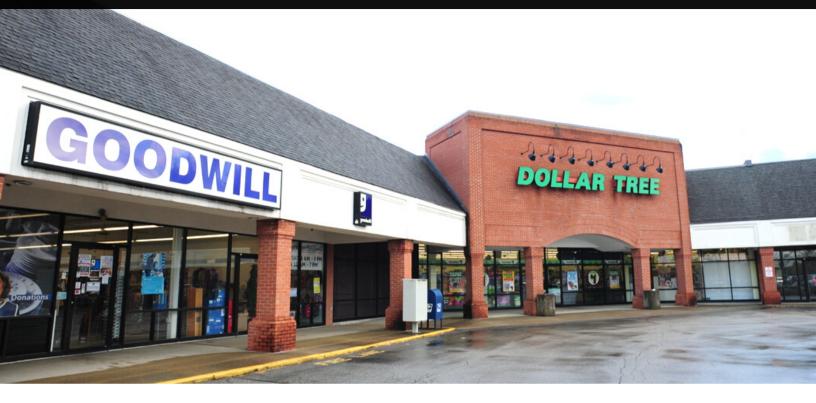

### 659 - 753 W COSHOCTON STREET, JOHNSTOWN, OH

Available Retail Space: 3,832 SF 14,447 SF

Lease Rate: \$19.95 PSF Net

2022 Operating Ex: \$2.81 PSF

- Dynamic retail location on highly trafficked Coshocton Street, just west of downtown Johnstown and 7 miles east of New Albany
- Property visible to 17,000 AVPD with highly visible monument and tenant building signage
- Main entrance to center at traffic light with large monument sign
- Ample parking in front and rear of building
- Tenants in center are Dollar Tree, Tractor Supply, H&R Block, BMV, food and other services. McDonald's, Hopewell Federal Credit Union and Advance Auto Parts are outparcels at front of center
- Exterior improvements to the roof, parking lot and lighting Spring 2019

#### **Suite Address** Tenant

659

| 663         | Bin Mania                        |  |
|-------------|----------------------------------|--|
| 669         | Mount Carmel Health              |  |
| 701         | <b>Bureau of Motor Vehicles</b>  |  |
| 703         | Professional Vision Care         |  |
| 705         | Creno's Pizza                    |  |
| 707         | H&R Block                        |  |
| 709 - 713   | Goodwill store                   |  |
| 715A - 715B | Dollar Tree                      |  |
| 717         | Johnstown Smoke Shop             |  |
| 719         | The Gun Cleaners of Central Ohio |  |
| 721         | Midwest Hobby and Craft          |  |
| 723         | Dragon China restaurant          |  |
| 725 - 729   | Miller Fit Family fitness        |  |
| 731 - 733   | Happy Tails Vet Clinic           |  |
|             |                                  |  |