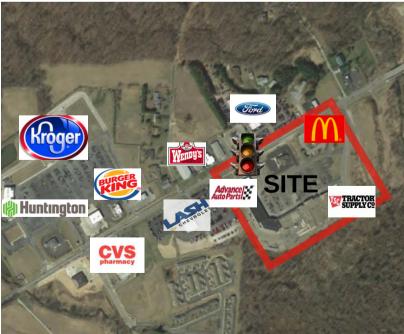

### 659 - 753 W COSHOCTON STREET, JOHNSTOWN, OH

Available Retail Space: 3,832 SF 14,447 SF

Lease Rate: \$19.95 PSF Net

2022 Operating Ex: \$2.81 PSF

- Dynamic retail location on highly trafficked Coshocton Street, just west of downtown Johnstown and 7 miles east of New Albany
- Property visible to 17,000 AVPD with highly visible monument and tenant building signage
- Main entrance to center at traffic light with large monument sign
- Ample parking in front and rear of building
- Tenants in center are Dollar Tree, Tractor Supply, H&R Block, BMV, food and other services. McDonald's, Hopewell Federal Credit Union and Advance Auto Parts are outparcels at front of center
- Exterior improvements to the roof, parking lot and lighting Spring 2019