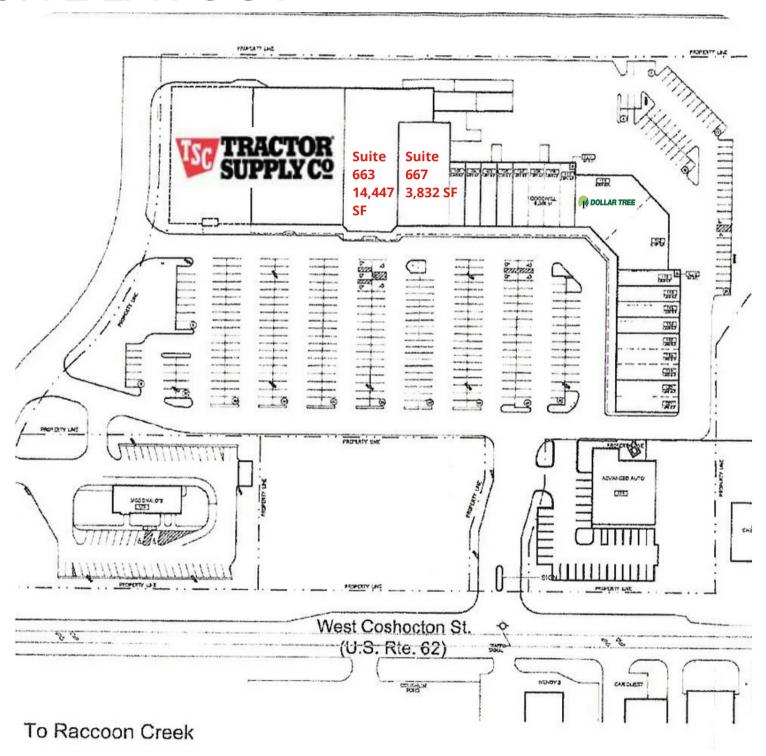

### **AVAILABLE SPACE**

| Suite Address | Suite Square Footage | Comments                                               |
|---------------|----------------------|--------------------------------------------------------|
| 663           | 14,447 SF            | Available 1/2024 - early termination may be negotiated |
| 667           | 3,832 SF             | Inline space next to Mount Carmel<br>Health            |

## SITE LAYOUT