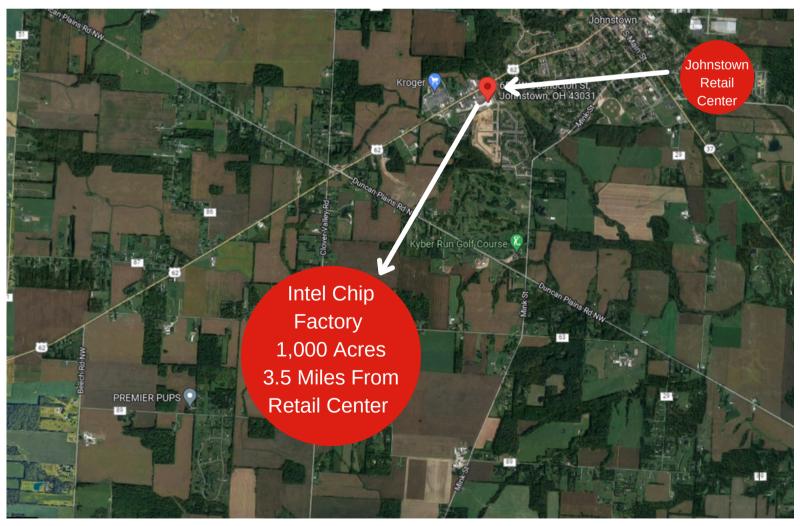

### Intel Announces Next US Site with

### **Landmark Investment Ohio**

As the largest single private-sector investment in Ohio history, the initial phase of the project is expected to create 3,000 Intel jobs and 7,000 construction jobs over the course of the build, and to support tens of thousands of additional local long-term jobs across a broad ecosystem of suppliers and partners. Spanning nearly 1,000 acres in Licking County, just outside of Columbus, the "mega-site" can accommodate a total of eight chip factories – also known as "fabs" – as well as support operations and ecosystem partners. At full buildout, the total investment in the site could grow to as much as \$100 billion over the next decade, making it one of the largest semiconductor manufacturing sites in the world.

Planning for the first two factories will start immediately, with construction expected to begin late in 2022. Production is expected to come online in 2025, when the fab will deliver chips using the industry's most advanced transistor technologies. Ohio will be home to Intel's first new manufacturing site location in 40 years. "Immense Impact Section of Intel's Publication / Intel Announces Next US Site with Landmark Investment Ohio" 1.21.2022