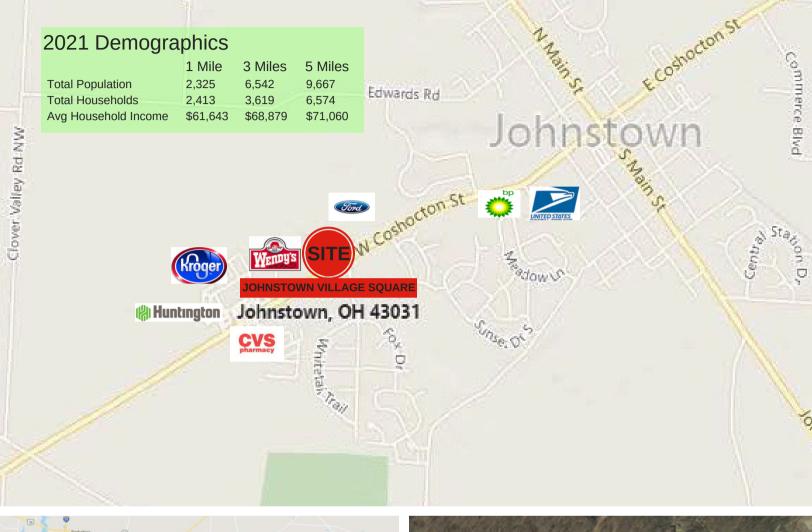

# Johnstown Village Square Johnstown, OH 43031

# **Retail For Lease**

### 659 - 753 W COSHOCTON STREET, JOHNSTOWN, OH

Available Retail Space: 3,832 SF 14,447 SF

Lease Rate: \$19.95 PSF Net

2022 Operating Ex: \$2.81 PSF

- Dynamic retail location on highly trafficked Coshocton Street, just west of downtown Johnstown and 7 miles east of New Albany
- Property visible to 17,000 AVPD with highly visible monument and tenant building signage
- Main entrance to center at traffic light with large monument sign
- Ample parking in front and rear of building
- Tenants in center are Dollar Tree, Tractor Supply, H&R Block, BMV, food and other services. McDonald's, Hopewell Federal Credit Union and Advance Auto Parts are outparcels at front of center
- Exterior improvements to the roof, parking lot and lighting Spring 2019