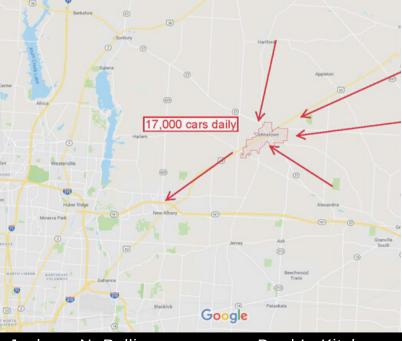

### 659 - 753 W COSHOCTON STREET, JOHNSTOWN, OH

Available Retail Space: 3,832 SF 14,447 SF

Lease Rate: \$19.95 PSF Net

2022 Operating Ex: \$2.81 PSF

- Dynamic retail location on highly trafficked Coshocton Street, just west of downtown Johnstown and 7 miles east of New Albany
- Property visible to 17,000 AVPD with highly visible monument and tenant building signage
- Main entrance to center at traffic light with large monument sign
- Ample parking in front and rear of building
- Tenants in center are Dollar Tree, Tractor Supply, H&R Block, BMV, food and other services. McDonald's, Hopewell Federal Credit Union and Advance Auto Parts are outparcels at front of center
- Exterior improvements to the roof, parking lot and lighting Spring 2019