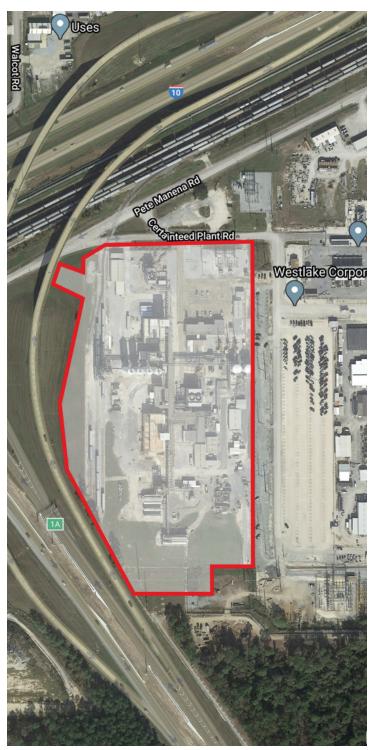

### **Property Highlights**

- ±19 Acres Available in Westlake, Louisiana
- Heavy Industrial Zoning
- Former Chemical Manufacturing Site
- Above Ground Infrastructure to be Removed
- Phase I Environmental Available
- Access to Rail w/ Spur on Property
- Access to I-10
- Close Proximity to Heavy Industrial Plants
- Flood Zone X