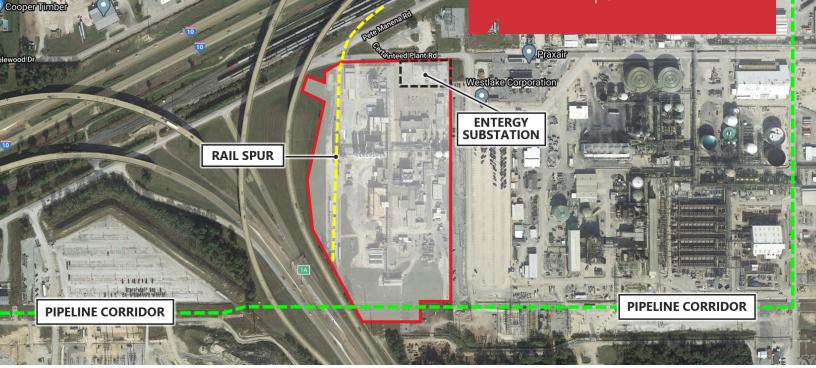

### **Property Highlights**

- ±19 Acres Available in Westlake, Louisiana
- Heavy Industrial Zoning
- Former Chemical Manufacturing Site
- Above Ground Infrastructure to be Removed
- Phase I Environmental Available
- Access to Rail w/ Spur on Property
- Access to I-10
- Close Proximity to Heavy Industrial Plants
- Flood Zone X

### **Additional Information**

• **Electricity** - Entergy has some distribution lines nearby that provide 138 kV to an existing facility, with transmission lines even closer that can meet a 30 MW demand

• **Rail** - Three Class I rail companies serve the site: Union Pacific, Kansas City Southern, BNSF

• **Gas** - CenterPoint Energy serves BioLab, located 1.5 miles away, with a 6" gas line with a max operating pressure of 500 lbs

• **Drainage** - A drainage lateral is already onsite that drains into the Calcasieu River

• **Pipelines** - There are numerous pipelines in close proximity to the site. These include a 10" and a 14" natural gas pipeline operated by Targa Gas; a 6" Ethylene pipeline operated by Westlake Chemical; a 6" Ethylene pipeline operated by Shell Pipeline Co.; an 8" Ethylene pipeline operated by Eagle US 2, LLC; and a 10" hydrogen pipeline operated by Praxair, Inc.