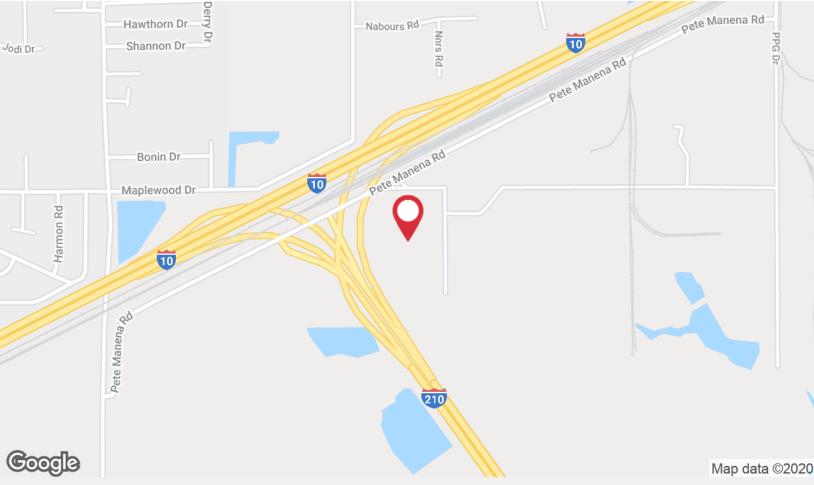

## Petrochemical Redevelopment Industrial Site

3300 Pete Manena Road, Westlake, Louisiana 70669

### **Property Highlights**

- ±19 Acres Available in Westlake, Louisiana
- Heavy Industrial Zoning
- Former Chemical Manufacturing Site
- Above Ground Infrastructure to be Removed
- Phase I Environmental Available
- Access to Rail w/ Spur on Property
- Access to I-10
- Close Proximity to Heavy Industrial Plants
- Flood Zone X