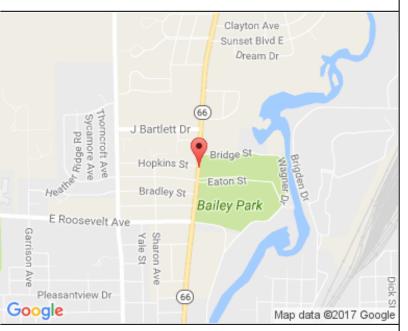

#### **Overview:**

Corner lot available on highly traveled M-66 (Capital Avenue) located directly across the street from the Bailey Parks C.O. Brown Stadium entrance. This is a great location for any business looking for high exposure. There is approximately half of acre for development and zoned C2 Commercial.

#### Information:

- County: Municipality: Total Acres: Lot Dimensions: Recommended Use: Zoning Code / Description: Between Streets: Utilities Attached: Utilities Available: RE Taxes / Year:
- Calhoun Pennfield Township 0.50 Acres 187' x 116.5 Vacant Land C2 / Commercial Hopkins & Eaton Gas and Electric All Public Utilities \$2,382 / 2016