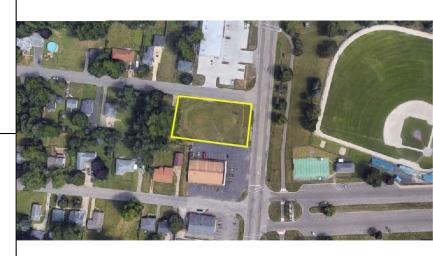

#### **Overview:**

Corner lot available on highly traveled M-66 (Capital Avenue) located directly across the street from the Bailey Parks C.O. Brown Stadium entrance. This is a great location for any business looking for high exposure. There is approximately half of acre for development and zoned C2 Commercial.

#### Information:

- County: Municipality: Total Acres: Lot Dimensions: Recommended Use: Zoning Code / Description: Between Streets: Utilities Attached: Utilities Available: RE Taxes / Year:
- Calhoun Pennfield Township 0.50 Acres 187' x 116.5 Vacant Land C2 / Commercial Hopkins & Eaton Gas and Electric All Public Utilities \$2,382 / 2016