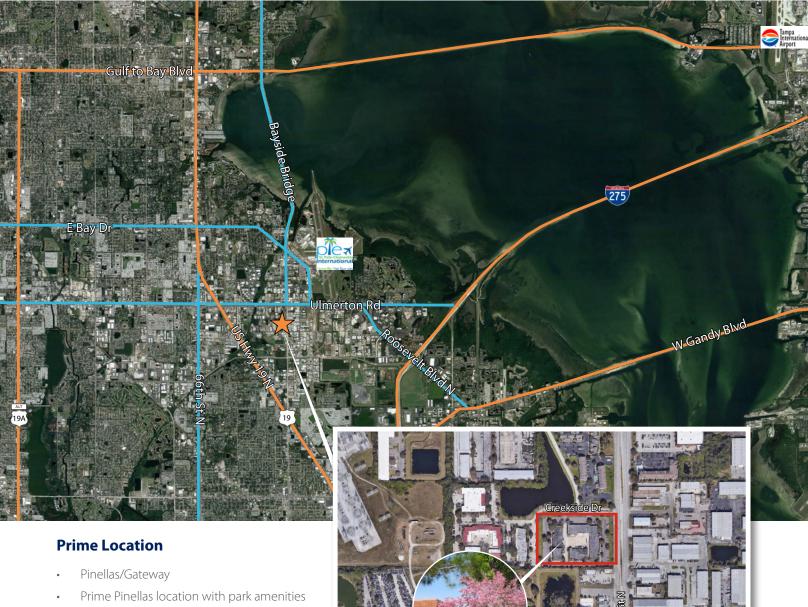

## Michael Coppola

Associate 813.444.0625 michael.coppola@avisonyoung.com

**Turtle Creek** 

4911 Creekside Dr, Clearwater, FL

- 11 minutes to the Howard Frankland Bridge
- 15 minutes to the Gandy Bridge
- Convenient access to Saint Petersburg-Clearwater International Airport (1.9 miles) and Tampa International Airport (15.0 miles)