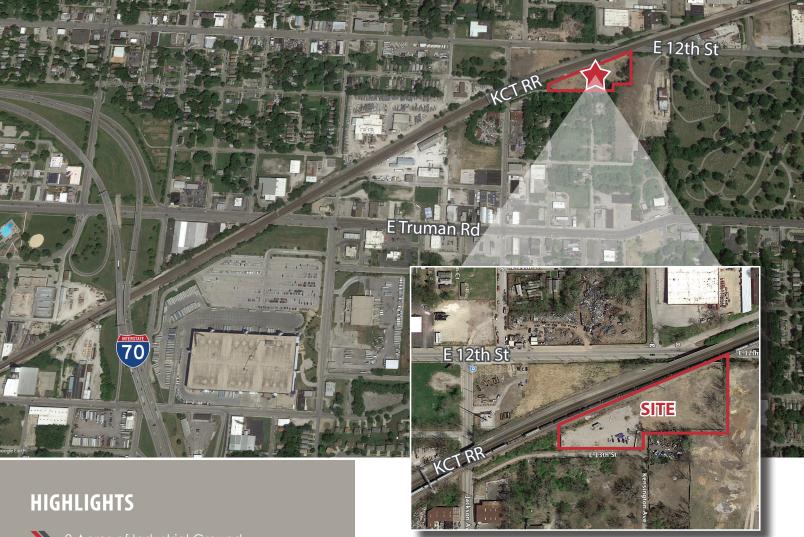

## 1220 & 1301 KENSINGTON

KANSAS CITY, MO 64127

2 Acres of Industrial Ground

Adjacent to Railroad- Great Security

Direct Access off of Jackson

Salvage License

Partial Rock Finish on Yard