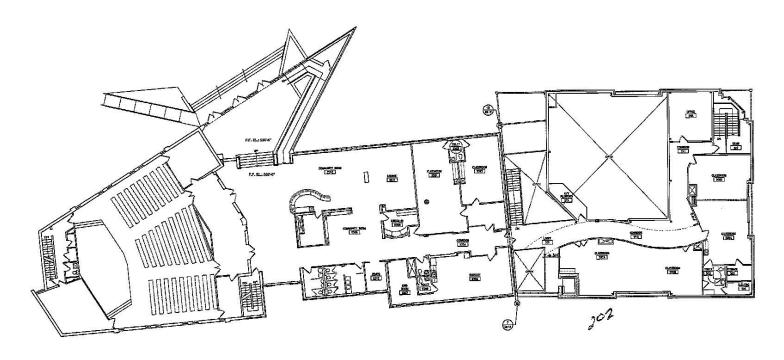

# 11,500 SF OF CLASSROOM SPACE 13250 SOUTH OUTER 40 ROAD Chesterfield, MO 63017





#### **PROPERTY DETAILS**

- + Classroom Space for Lease
- + 4 Classrooms
- + Large Auditorium Area
- + 2 3 Offices
- + Large Open Area / Break Area
- + Kitchen / Serving Area
- + Additional Kitchen Area can be Available

- + Playground Area
- + Private Drop Off & Pick Up Area
- + Restrooms on Both Levels
- + Janitorial & Trash Removal are Excluded
- + Floor Plan on Reverse Side

**LEASE RATE: \$10.00 PSF,** MODIFIED FULL SERVICE



# **CONTACT INFO**

#### **DAVID RANDOLPH**

First Vice President +1 314 655 6006 dave.randolph@cbre.com

#### CBRE, INC.

190 Carondelet Plaza Suite 1400 St. Louis, MO 63105



### **UPPER LEVEL FLOOR PLAN**



### **LOWER LEVEL FLOOR PLAN**



# 11,500 SF OF CLASSROOM SPACE

**SOUTH OUTER 40 ROAD** 

Chesterfield, MO 63017

# **PROPERTY PHOTOS**









# 11,500 SF OF CLASSROOM SPACE

**SOUTH OUTER 40 ROAD** 

Chesterfield, MO 63017

#### **PROPERTY AERIAL**



#### PROPERTY LOCATION



© 2019 CBRE, Inc. All rights reserved. This information has been obtained from sources believed reliable, but has not been verified for accuracy or completeness. You should conduct a careful, independent investigation of the property and verify all information. Any reliance on this information is solely at your own risk. CBRE and the CBRE logo are service marks of CBRE, Inc. All other marks displayed on this document are the property of their respective owners. Photos herein are the property of their respectiv