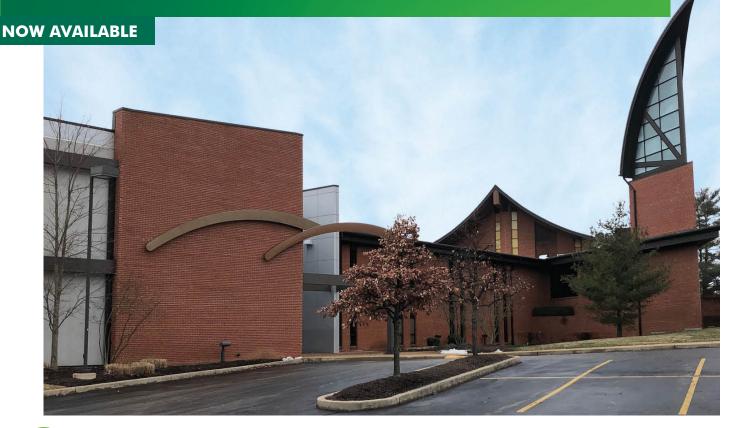

# 11,500 SF OF CLASSROOM SPACE 13250 SOUTH OUTER 40 ROAD Chesterfield, MO 63017

#### **PROPERTY DETAILS**

- + Classroom Space for Lease
- + 4 Classrooms
- + Large Auditorium Area
- + 2 3 Offices
- + Large Open Area / Break Area
- + Kitchen / Serving Area
- + Additional Kitchen Area can be Available

- + Playground Area
- + Private Drop Off & Pick Up Area
- + Restrooms on Both Levels
- + Janitorial & Trash Removal are Excluded
- + Floor Plan on Reverse Side

**LEASE RATE: \$10.00 PSF,** MODIFIED FULL SERVICE