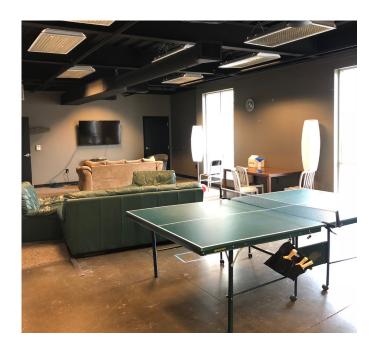

17





#### **PROPERTY DETAILS**

- + Classroom Space for Lease
- + 4 Classrooms
- + Large Auditorium Area
- + 2 3 Offices
- + Large Open Area / Break Area
- + Kitchen / Serving Area
- + Additional Kitchen Area can be Available

- + Playground Area
- + Private Drop Off & Pick Up Area
- + Restrooms on Both Levels
- + Janitorial & Trash Removal are Excluded
- + Floor Plan on Reverse Side

**LEASE RATE: \$10.00 PSF,** MODIFIED FULL SERVICE



# **CONTACT INFO**

#### **DAVID RANDOLPH**

First Vice President +1 314 655 6006 dave.randolph@cbre.com

#### CBRE, INC.

190 Carondelet Plaza Suite 1400 St. Louis, MO 63105



### **UPPER LEVEL FLOOR PLAN**



### **LOWER LEVEL FLOOR PLAN**



# 11,500 SF OF CLASSROOM SPACE

**SOUTH OUTER 40 ROAD** 

Chesterfield, MO 63017

# **PROPERTY PHOTOS**









# 11,500 SF OF CLASSROOM SPACE

**SOUTH OUTER 40 ROAD** 

Chesterfield, MO 63017

#### **PROPERTY AERIAL**



#### PROPERTY LOCATION



© 2019 CBRE, Inc. All rights reserved. This information has been obtained from sources believed reliable, but has not been verified for accuracy or completeness. You should conduct a careful, independent investigation of the property and verify all information. Any reliance on this information is solely at your own risk. CBRE and the CBRE logo are service marks of CBRE, Inc. All other marks displayed on this document are the property of their respective owners. Photos herein are the property of their respective owners. Use of these images without the express written consent of the owner is prohibited.