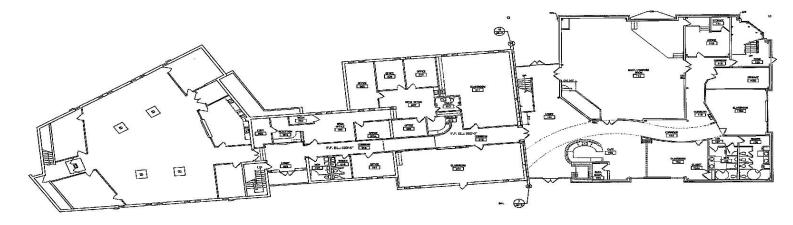

# 11,500 SF OF CLASSROOM SPACE 13250 SOUTH OUTER 40 ROAD Chesterfield, MO 63017





#### **PROPERTY DETAILS**

- + Classroom Space for Lease
- + 4 Classrooms
- + Large Auditorium Area
- + 2 3 Offices
- + Large Open Area / Break Area
- + Kitchen / Serving Area
- + Additional Kitchen Area can be Available

- + Playground Area
- + Private Drop Off & Pick Up Area
- + Restrooms on Both Levels
- + Janitorial & Trash Removal are Excluded
- + Floor Plan on Reverse Side

**LEASE RATE: \$10.00 PSF,** MODIFIED FULL SERVICE



# **CONTACT INFO**

#### **DAVID RANDOLPH**

First Vice President +1 314 655 6006 dave.randolph@cbre.com

#### CBRE, INC.

190 Carondelet Plaza Suite 1400 St. Louis, MO 63105



### **UPPER LEVEL FLOOR PLAN**



### **LOWER LEVEL FLOOR PLAN**



# 11,500 SF OF CLASSROOM SPACE

**SOUTH OUTER 40 ROAD** 

Chesterfield, MO 63017

# **PROPERTY PHOTOS**









# 11,500 SF OF CLASSROOM SPACE

**SOUTH OUTER 40 ROAD** 

Chesterfield, MO 63017

#### **PROPERTY AERIAL**



#### PROPERTY LOCATION



© 2019 CBRE, Inc. All rights reserved. This information has been obtained from sources believed reliable, but has not been verified for accuracy or completeness. You should conduct a careful, independent investigation of the property and verify all information. Any reliance on this information is solely at your own risk. CBRE and the CBRE logo are service marks of CBRE, Inc. All other marks displayed on this document are the property of their respective owners. Photos herein are the property of their respective owners. Use of these images with