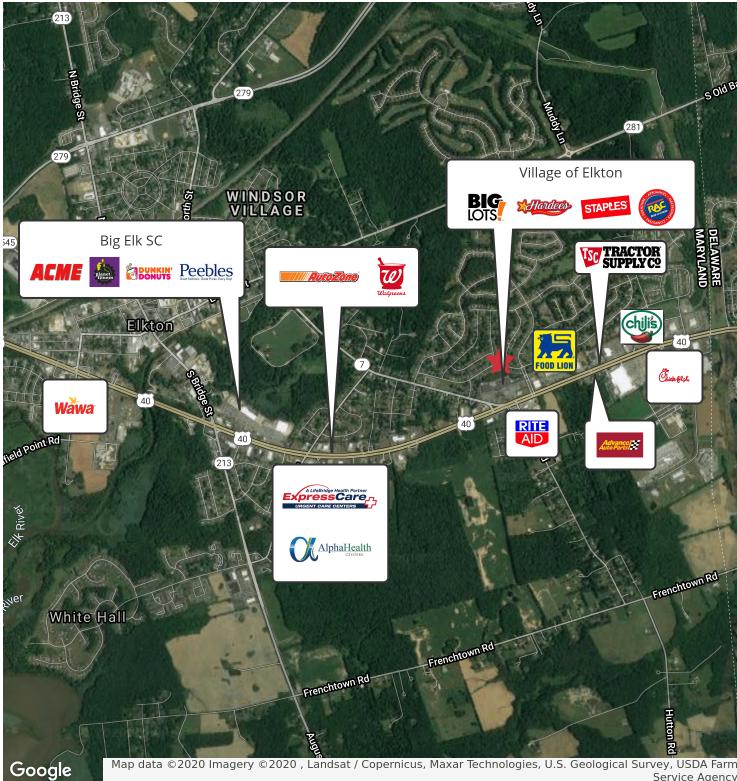

## Village At Elkton

801 E. Pulaski Hwy, Elkton, Maryland 21921

## **Property Features**

- Join National, Regional, and Local Tenants
- Second Generation Restaurant End Unit Available
- PAD SITES AVAILABLE
- Signalized Intersection
- Excellent Ingress/Egress
- Excellent Visibility from US Route 40
- Zoning: C-2 Highway
- Traffic Count: +/-40,000 AADT