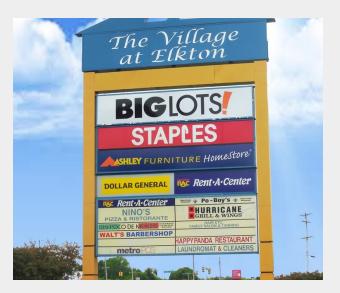

## Village At Elkton

801 E. Pulaski Hwy, Elkton, Maryland 21921

## **Property Features**

- Join National, Regional, and Local Tenants
- Second Generation Restaurant End Unit Available
- PAD SITES AVAILABLE
- Signalized Intersection
- Excellent Ingress/Egress
- Excellent Visibility from US Route 40
- Zoning: C-2 Highway
- Traffic Count: +/-40,000 AADT