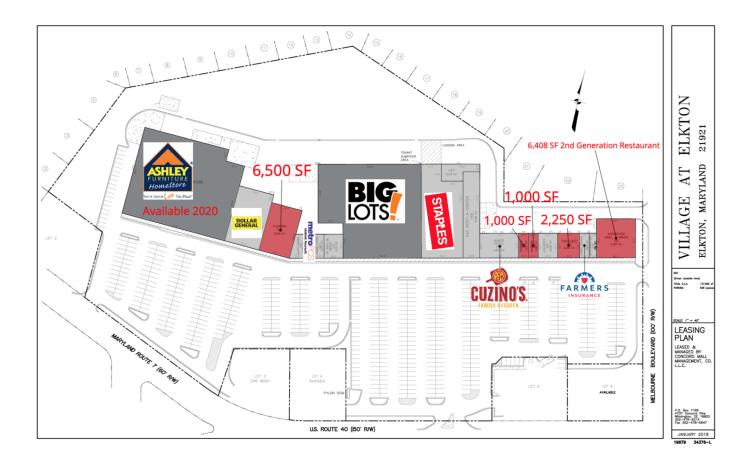

For Lease Retail 1,000 - 6,500 SF

## **Property Features**

- Join National, Regional, and Local Tenants
- Second Generation Restaurant End Unit Available
- PAD SITES AVAILABLE
- Signalized Intersection
- Excellent Ingress/Egress
- Excellent Visibility from US Route 40
- Zoning: C-2 Highway
- Traffic Count: +/-40,000 AADT

Emory Hill Real Estate Services Inc 10 Corporate Circle, New Castle, DE 19720 302 322 9500

naiemoryhill.com

| SUITE # | LEASE RATE    | LEASE TYPE | SIZE (SF) | AVAILABILITY | DESCRIPTION                  |
|---------|---------------|------------|-----------|--------------|------------------------------|
| 121     | \$15.00 SF/YR | NNN        | 6,500 SF  | VACANT       |                              |
| 159     | \$15.00 SF/YR | NNN        | 1,000 SF  | VACANT       |                              |
| 161     | \$15.00 SF/YR | NNN        | 1,000 SF  | VACANT       |                              |
| 167     | \$15.00 SF/YR | NNN        | 2,250 SF  | VACANT       |                              |
| 181     | NEGOTIABLE    | NNN        | 6,408 SF  | VACANT       | Second Generation Restaurant |