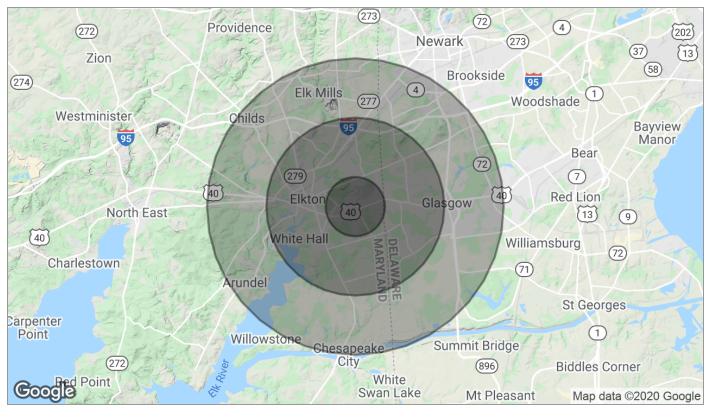

## For Lease Retail

| Population          | 1 Mile   | 3 Miles  | 5 Miles  |
|---------------------|----------|----------|----------|
| TOTAL POPULATION    | 4,158    | 30,369   | 65,507   |
| MEDIAN AGE          | 32.9     | 34.1     | 34.7     |
| MEDIAN AGE (MALE)   | 30.6     | 32.8     | 34.1     |
| MEDIAN AGE (FEMALE) | 34.0     | 34.9     | 35.2     |
|                     |          |          |          |
| Households & Income | 1 Mile   | 3 Miles  | 5 Miles  |
| TOTAL HOUSEHOLDS    | 1,436    | 10,442   | 23,302   |
| # OF PERSONS PER HH | 2.9      | 2.9      | 2.8      |
| AVERAGE HH INCOME   | \$79,549 | \$80,246 | \$83,463 |
|                     |          |          |          |

\* Demographic data derived from 2010 US Census