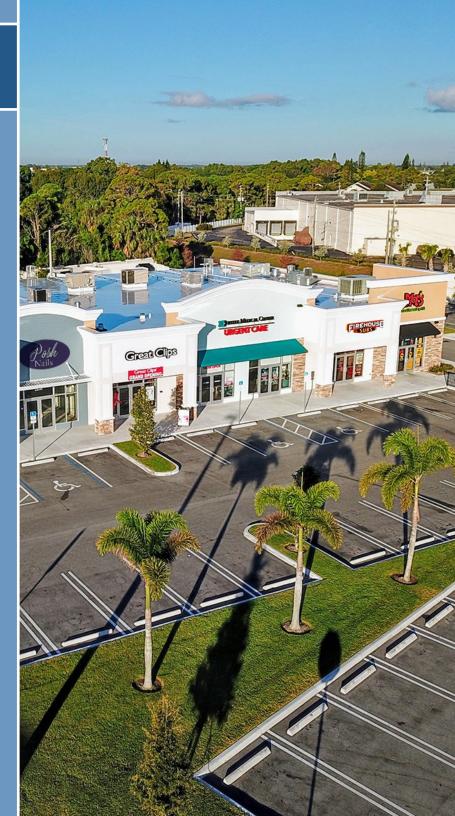

# **BARON SHOPPES PAD** 2620-2644 SE FEDERAL HIGHWAY, STUART, FL 34994 STRIP CENTER | 2018 CONSTRUCTION | ALL 10 YR BASE TERM LEASES

**Urgent Care** 

POSH

Nails

FIREHOUSE

# **INVESTMENT SUMMARY**

Jeremiah Baron & Co. is pleased to offer the opportunity to acquire the fee simple interest (land and building ownership) in Baron Shoppes, a multi-tenant retail center located in Stuart, Florida newly constructed in May-2018. The property consists of a 7-suite inline shops building featuring Moe's Southwest Grille, Firehouse Subs, Great Clips, Jupiter Medical, and more. This e-commerce resistant tenant lineup includes restaurant, daily needs, car-wash, and medical uses, promoting crossover shopping and excellent tenant synergy. The shopping center is currently split into three separate tax parcels, offering new ownership the flexibility to sell off the Eyeglass World parcel separately, as a single tenant offering. Furthermore, the Metro Diner and Paradise Car Wash buildings, currently on same tax parcel as multi tenant inline shop building, could be re-platted and sold off individually, offering potential upside and cap rate arbitrage to new ownership. Ideal small shop spaces allowed for ease of lease up. The durable rent roll is composed of no more than 16% of square footage to any particular tenant use. 94% of tenant leases feature rare annual rental increases, creating annual blended NOI growth of 2% and hedging against inflation.

The subject property is ideally located along SE. Federal Highway with 46,900 cars per day, and features two prominent monument signs which provide great visibility. The site is adjacent to Regency Square Shopping Center, which features Stein Mart and Regency 8 Cinema.