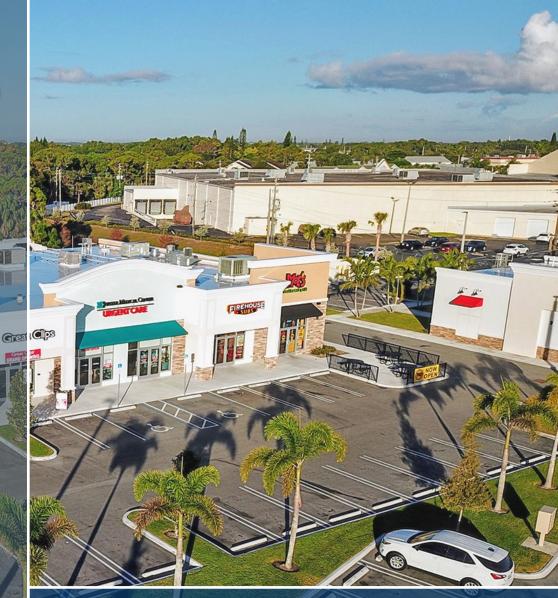

# **INVESTMENT SUMMARY**

Jeremiah Baron & Co. is pleased to offer the opportunity to acquire the fee simple interest (land and building ownership) in Baron Shoppes, a multi-tenant retail center located in Stuart, Florida newly constructed in May-2018. The property consists of a 7-suite inline shops building featuring Moe's Southwest Grille, Firehouse Subs, Great Clips, Jupiter Medical, and more. This e-commerce resistant tenant lineup includes restaurant, daily needs, car-wash, and medical uses, promoting crossover shopping and excellent tenant synergy. The shopping center is currently split into three separate tax parcels, offering new ownership the flexibility to sell off the Eyeglass World parcel separately, as a single tenant offering. Furthermore, the Metro Diner and Paradise Car Wash buildings, currently on same tax parcel as multi tenant inline shop building, could be re-platted and sold off individually, offering potential upside and cap rate arbitrage to new ownership. Ideal small shop spaces allowed for ease of lease up. The durable rent roll is composed of no more than 16% of square footage to any particular tenant use. 94% of tenant leases feature rare annual rental increases, creating annual blended NOI growth of 2% and hedging against inflation.

#### STRONG TENANT LINEUP | BRAND NEW LONG TERM LEASES

are der a s

- Brand new 10-year leases from e-commerce resistant inline shops Moe's Southwest Grille, Firehouse Subs, Great Clips, Your Pie Pizza, and Jupiter Medical
- Three freestanding surrounding pads with new 10-year leases: Metro Diner, Eye Glass World, and Paradise Car Wash
- Long-term 10-year leases demonstrate tenants' commitment to the site
- Complimentary uses including restaurants, barbershop, medical, eye glasses, and car wash
  promote crossover shopping within the center