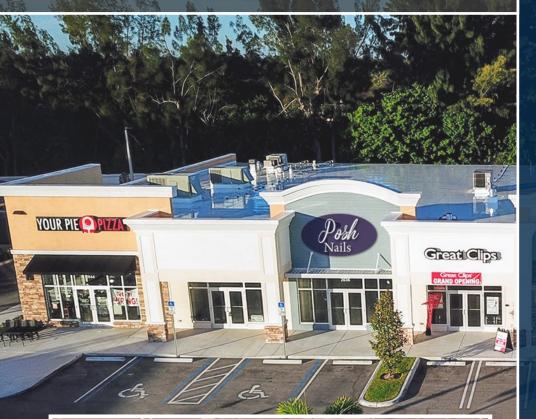

# POSH Nails

### **POSH NAIL BAR**

Locally owned and operated, POSH Nails is noted as one of the best beauty establishments in the Treasure Coast. The upscale nail salon provides a wide variety of nail treatments with many years of experience in the business. Each skilled professional technicians strive to provide the best quality services for each individual client.