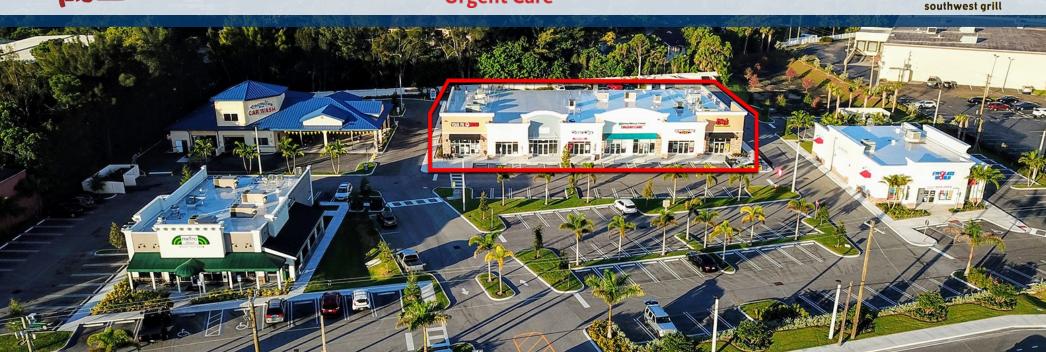

# **INVESTMENT SUMMARY**

Jeremiah Baron & Co. is pleased to offer the opportunity to acquire the fee simple interest (land and building ownership) in Baron Shoppes, a multi-tenant retail center located in Stuart, Florida newly constructed in May-2018. The property consists of a 7-suite inline shops building featuring Moe's Southwest Grille, Firehouse Subs, Great Clips, Jupiter Medical, and more. This e-commerce resistant tenant lineup includes restaurant, daily needs, car-wash, and medical uses, promoting crossover shopping and excellent tenant synergy. The shopping center is currently split into three separate tax parcels, offering new ownership the flexibility to sell off the Eyeglass World parcel separately, as a single tenant offering. Furthermore, the Metro Diner and Paradise Car Wash buildings, currently on same tax parcel as multi tenant inline shop building, could be re-platted and sold off individually, offering potential upside and cap rate arbitrage to new ownership. Ideal small shop spaces allowed for ease of lease up. The durable rent roll is composed of no more than 16% of square footage to any particular tenant use. 94% of tenant leases feature rare annual rental increases, creating annual blended NOI growth of 2% and hedging against inflation.

The subject property is ideally located along SE. Federal Highway with 46,900 cars per day, and features two prominent monument signs which provide great visibility. The site is adjacent to Regency Square Shopping Center, which features Stein Mart and Regency 8 Cinema.

# **PROPERTY OVERVIEW**

13

|                         | S Federal Highway/US-1 (2 Access Points)                                                                                                  |
|-------------------------|-------------------------------------------------------------------------------------------------------------------------------------------|
| TRAFFIC COUNTS          | SE Federal Hwy/US-1: 46,900 cars per day<br>SE Monterey Rd/ SR-714: 25,800 cars per day                                                   |
| IMPROVEMENTS            | Approximately 28,932 SF of existing building area.                                                                                        |
| PARKING                 | Approximately 194 parking spaces on the owned<br>parcel. The parking ratio is approximately 6.54 stalls<br>per 1,000 SF of leasable area. |
| <b>31</b><br>Year Built | 2018                                                                                                                                      |
| PARCEL                  | Parcel A: 15-38-41-000-000-0024.0-2                                                                                                       |
| ( <b>Z</b> )            |                                                                                                                                           |
| ZONING                  | B2 - Business General                                                                                                                     |
|                         |                                                                                                                                           |