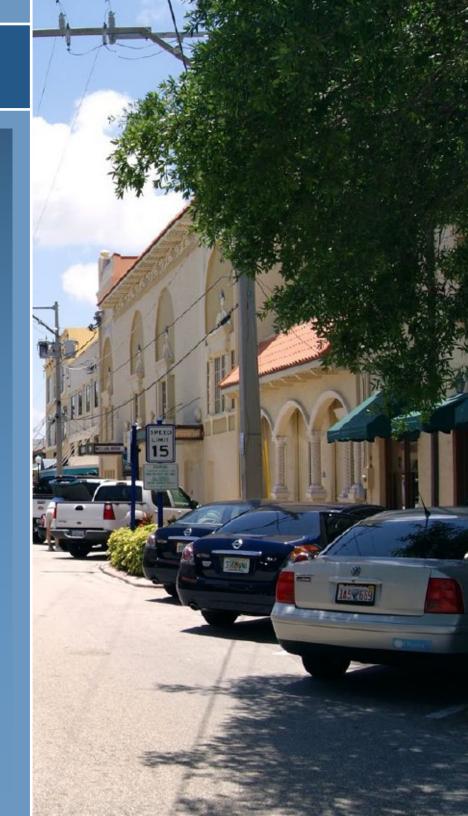

# **BARON SHOPPES PAD** 2620-2644 SE FEDERAL HIGHWAY, STUART, FL 34994 STRIP CENTER | 2018 CONSTRUCTION | ALL 10 YR BASE TERM LEASES

**Urgent Care** 

POSH

Nails

FIREHOUSE

# **INVESTMENT SUMMARY**

Jeremiah Baron & Co. is pleased to offer the opportunity to acquire the fee simple interest (land and building ownership) in Baron Shoppes, a multi-tenant retail center located in Stuart, Florida newly constructed in May-2018. The property consists of a 7-suite inline shops building featuring Moe's Southwest Grille, Firehouse Subs, Great Clips, Jupiter Medical, and more. This e-commerce resistant tenant lineup includes restaurant, daily needs, car-wash, and medical uses, promoting crossover shopping and excellent tenant synergy. The shopping center is currently split into three separate tax parcels, offering new ownership the flexibility to sell off the Eyeglass World parcel separately, as a single tenant offering. Furthermore, the Metro Diner and Paradise Car Wash buildings, currently on same tax parcel as multi tenant inline shop building, could be re-platted and sold off individually, offering potential upside and cap rate arbitrage to new ownership. Ideal small shop spaces allowed for ease of lease up. The durable rent roll is composed of no more than 16% of square footage to any particular tenant use. 94% of tenant leases feature rare annual rental increases, creating annual blended NOI growth of 2% and hedging against inflation.

The subject property is ideally located along SE. Federal Highway with 46,900 cars per day, and features two prominent monument signs which provide great visibility. The site is adjacent to Regency Square Shopping Center, which features Stein Mart and Regency 8 Cinema.

### SIGNIFICANT FRONTAGE ALONG SE FEDERAL HIGHWAY (46,900 CARS PER DAY)

- Ideally located along SE. Federal Highway with 46,900 cars per day
- Features two prominent monument signs which provide great visibility