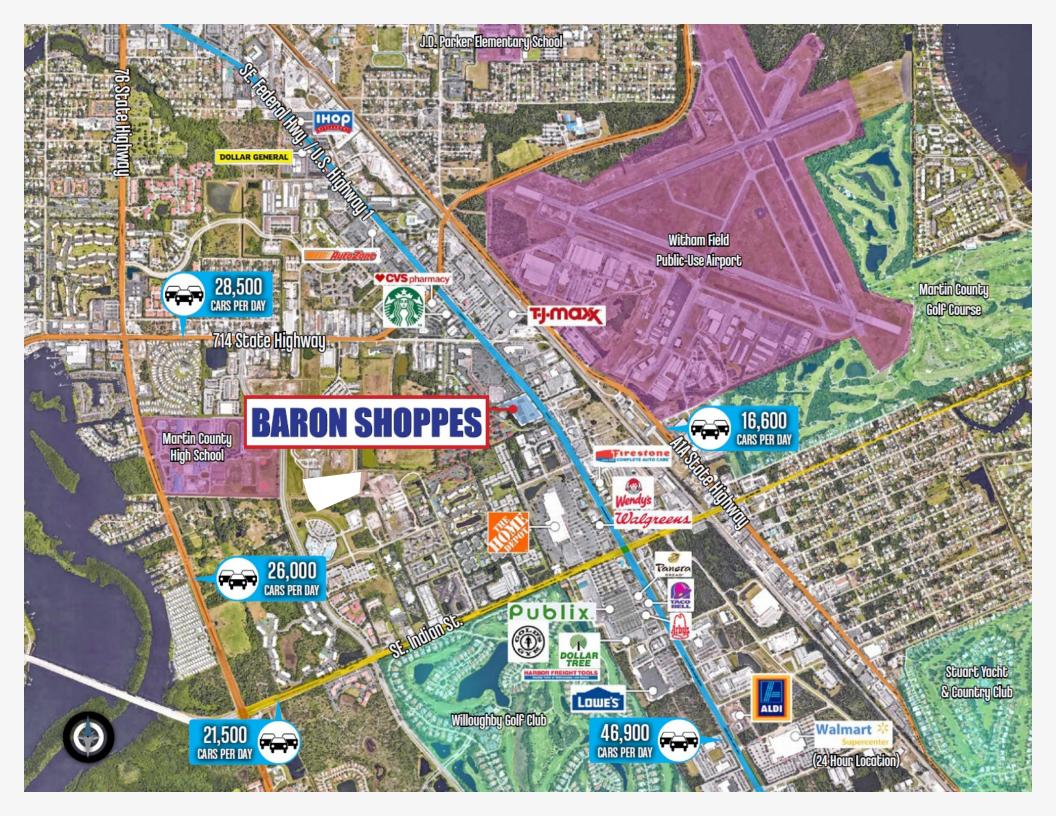

The subject property is ideally located along SE. Federal Highway with 46,900 cars per day, and features two prominent monument signs which provide great visibility. The site is adjacent to Regency Square Shopping Center, which features Stein Mart and Regency 8 Cinema.

### SIGNIFICANT FRONTAGE ALONG SE FEDERAL HIGHWAY (46,900 CARS PER DAY)

- Ideally located along SE. Federal Highway with 46,900 cars per day
- Features two prominent monument signs which provide great visibility

#### PRIMARY RETAIL CORRIDOR WITH SIGNIFICANT NATIONAL TENANT PRESENCE

- National tenants within the immediate area include The Home Depot, Walmart Supercenter (24 hour location), T.J. Maxx, Aldi, Walgreens, AutoZone, and more
- Increases consumer draw to the trade area and promotes crossover shopping

# **PROPERTY OVERVIEW**

13

|                         | S Federal Highway/US-1 (2 Access Points)                                                                                                  |
|-------------------------|-------------------------------------------------------------------------------------------------------------------------------------------|
| TRAFFIC COUNTS          | SE Federal Hwy/US-1: 46,900 cars per day<br>SE Monterey Rd/ SR-714: 25,800 cars per day                                                   |
| IMPROVEMENTS            | Approximately 28,932 SF of existing building area.                                                                                        |
| PARKING                 | Approximately 194 parking spaces on the owned<br>parcel. The parking ratio is approximately 6.54 stalls<br>per 1,000 SF of leasable area. |
| <b>31</b><br>Year Built | 2018                                                                                                                                      |
| PARCEL                  | Parcel A: 15-38-41-000-000-0024.0-2                                                                                                       |
| ( <b>Z</b> )            |                                                                                                                                           |
| ZONING                  | B2 - Business General                                                                                                                     |
|                         |                                                                                                                                           |