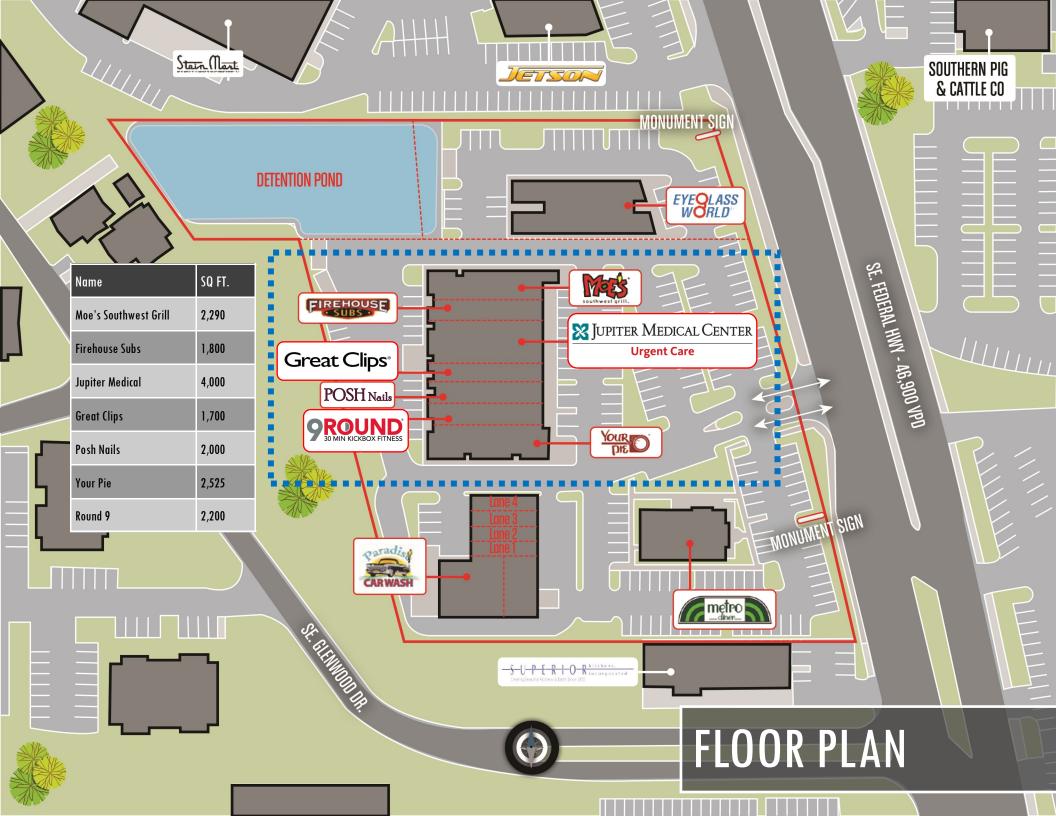

### 4

Investment Summary Investment Summary | Offering Details Investment Highlights

Property Overview Site Aerial | Site Plan | Floor Plan

# **INVESTMENT SUMMARY**

Jeremiah Baron & Co. is pleased to offer the opportunity to acquire the fee simple interest (land and building ownership) in Baron Shoppes, a multi-tenant retail center located in Stuart, Florida newly constructed in May-2018. The property consists of a 7-suite inline shops building featuring Moe's Southwest Grille, Firehouse Subs, Great Clips, Jupiter Medical, and more. This e-commerce resistant tenant lineup includes restaurant, daily needs, car-wash, and medical uses, promoting crossover shopping and excellent tenant synergy. The shopping center is currently split into three separate tax parcels, offering new ownership the flexibility to sell off the Eyeglass World parcel separately, as a single tenant offering. Furthermore, the Metro Diner and Paradise Car Wash buildings, currently on same tax parcel as multi tenant inline shop building, could be re-platted and sold off individually, offering potential upside and cap rate arbitrage to new ownership. Ideal small shop spaces allowed for ease of lease up. The durable rent roll is composed of no more than 16% of square footage to any particular tenant use. 94% of tenant leases feature rare annual rental increases, creating annual blended NOI growth of 2% and hedging against inflation.

#### STRONG TENANT LINEUP | BRAND NEW LONG TERM LEASES

are der a s

- Brand new 10-year leases from e-commerce resistant inline shops Moe's Southwest Grille, Firehouse Subs, Great Clips, Your Pie Pizza, and Jupiter Medical
- Three freestanding surrounding pads with new 10-year leases: Metro Diner, Eye Glass World, and Paradise Car Wash
- Long-term 10-year leases demonstrate tenants' commitment to the site
- Complimentary uses including restaurants, barbershop, medical, eye glasses, and car wash
  promote crossover shopping within the center

#### BRAND NEW 2018 CONSTRUCTION | THREE PADS | BREAKUP OPPORTUNITY

- Recently completed construction in May-2018
- Modern buildings built with high quality materials and attractive facade work
- High quality construction creates the ideal consumer experience and provides for stronger tenant retention and sales performance
- Future potential breakup opportunity of three pad sites, offers potential upside and cap rate arbitrage to new ownership