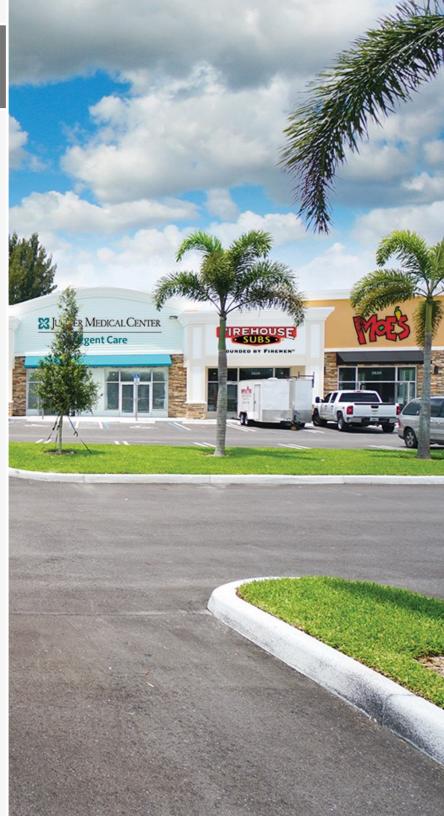

# **INVESTMENT SUMMARY**

Jeremiah Baron & Co. is pleased to offer the opportunity to acquire the fee simple interest (land and building ownership) in Baron Shoppes, a multi-tenant retail center located in Stuart, Florida newly constructed in May-2018. The property consists of a 7-suite inline shops building featuring Moe's Southwest Grille, Firehouse Subs, Great Clips, Jupiter Medical, and more. This e-commerce resistant tenant lineup includes restaurant, daily needs, car-wash, and medical uses, promoting crossover shopping and excellent tenant synergy. The shopping center is currently split into three separate tax parcels, offering new ownership the flexibility to sell off the Eyeglass World parcel separately, as a single tenant offering. Furthermore, the Metro Diner and Paradise Car Wash buildings, currently on same tax parcel as multi tenant inline shop building, could be re-platted and sold off individually, offering potential upside and cap rate arbitrage to new ownership. Ideal small shop spaces allowed for ease of lease up. The durable rent roll is composed of no more than 16% of square footage to any particular tenant use. 94% of tenant leases feature rare annual rental increases, creating annual blended NOI growth of 2% and hedging against inflation.

The subject property is ideally located along SE. Federal Highway with 46,900 cars per day, and features two prominent monument signs which provide great visibility. The site is adjacent to Regency Square Shopping Center, which features Stein Mart and Regency 8 Cinema.