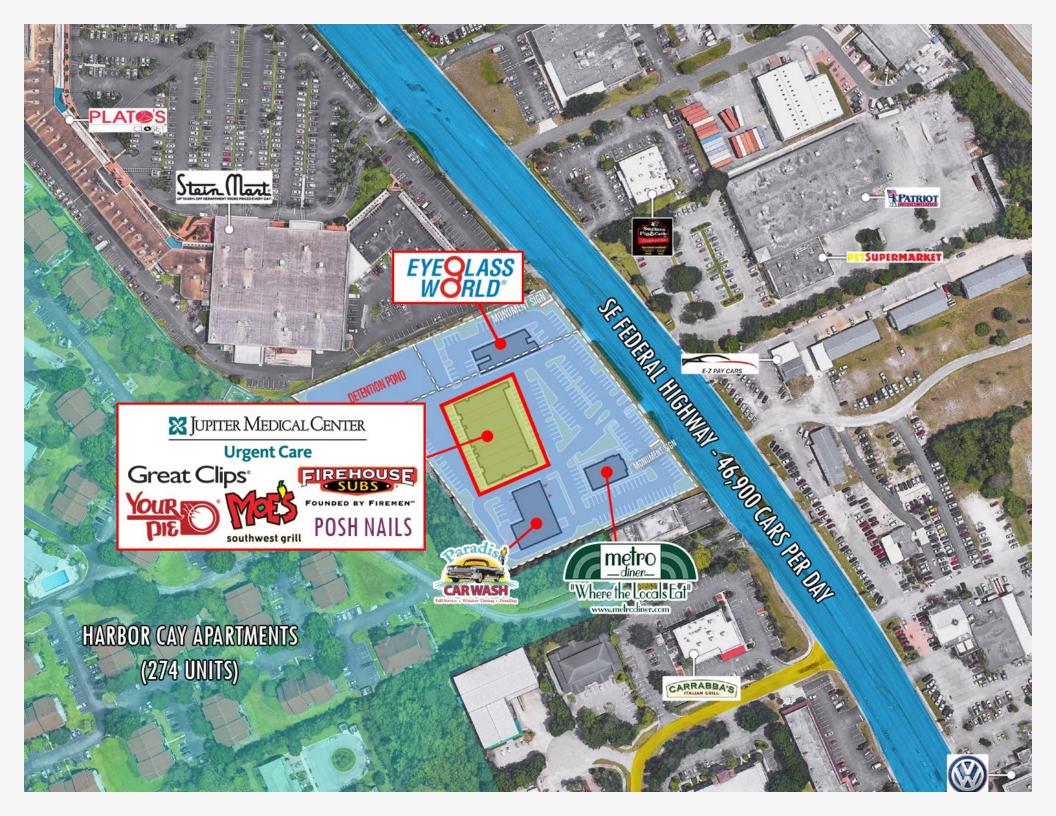

The subject property is ideally located along SE. Federal Highway with 46,900 cars per day, and features two prominent monument signs which provide great visibility. The site is adjacent to Regency Square Shopping Center, which features Stein Mart and Regency 8 Cinema.

### SIGNIFICANT FRONTAGE ALONG SE FEDERAL HIGHWAY (46,900 CARS PER DAY)

- Ideally located along SE. Federal Highway with 46,900 cars per day
- Features two prominent monument signs which provide great visibility

#### ADJACENT TO REGENCY SQUARE CENTER

- The site is adjacent to Regency Square Shopping Center, which features Stein Mart
- Three freestanding pads with new 10-year leases: Metro Diner, Eye Glass World, and Regency
   8 Cinema and Paradise Car Wash
- Located within close proximity to several golf courses including Yacht & Country Club

#### PRIMARY RETAIL CORRIDOR WITH SIGNIFICANT NATIONAL TENANT PRESENCE

- National tenants within the immediate area include The Home Depot, Walmart Supercenter (24 hour location), T.J. Maxx, Aldi, Walgreens, AutoZone, and more
- Increases consumer draw to the trade area and promotes crossover shopping