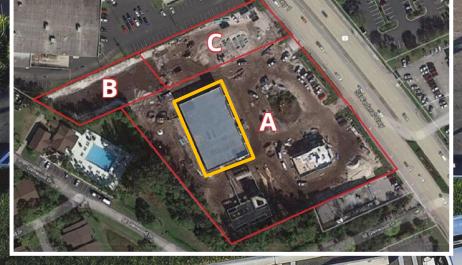

# **INVESTMENT SUMMARY**

Jeremiah Baron & Co. is pleased to offer the opportunity to acquire the fee simple interest (land and building ownership) in Baron Shoppes, a multi-tenant retail center located in Stuart, Florida newly constructed in May-2018. The property consists of a 7-suite inline shops building featuring Moe's Southwest Grille, Firehouse Subs, Great Clips, Jupiter Medical, and more. This e-commerce resistant tenant lineup includes restaurant, daily needs, car-wash, and medical uses, promoting crossover shopping and excellent tenant synergy. The shopping center is currently split into three separate tax parcels, offering new ownership the flexibility to sell off the Eyeglass World parcel separately, as a single tenant offering. Furthermore, the Metro Diner and Paradise Car Wash buildings, currently on same tax parcel as multi tenant inline shop building, could be re-platted and sold off individually, offering potential upside and cap rate arbitrage to new ownership. Ideal small shop spaces allowed for ease of lease up. The durable rent roll is composed of no more than 16% of square footage to any particular tenant use. 94% of tenant leases feature rare annual rental increases, creating annual blended NOI growth of 2% and hedging against inflation.

#### BRAND NEW 2018 CONSTRUCTION | THREE PADS | BREAKUP OPPORTUNITY

- Recently completed construction in May-2018
- Modern buildings built with high quality materials and attractive facade work
- High quality construction creates the ideal consumer experience and provides for stronger tenant retention and sales performance
- Future potential breakup opportunity of three pad sites, offers potential upside and cap rate arbitrage to new ownership