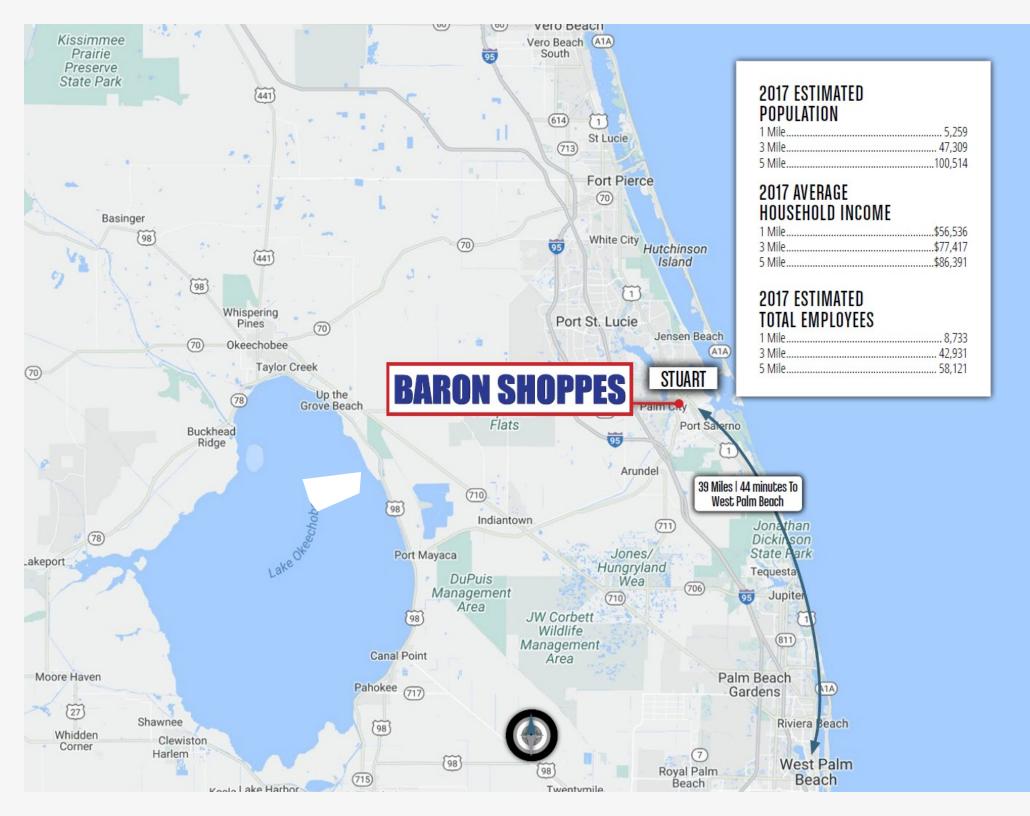

The City of Stuart sits along Florida's Treasure Coast as part of the Port St. Lucie MSA. The area features an economy driven by the retail service, hospitality, construction and government sectors. Stuart provides quick access to nearby metropolitan centers Fort Pierce and West Palm Beach via Highway 1. The 5-mile trade is supported by a population of exceeding 100,000 with more than 58,000 employees, and an affluent average household income of \$86,000. The city of Stuart is served by the West Palm Beach Airport, 40 miles away, Fort Lauderdale Airport 86 miles away, and the public use Latham Field Airport located across the street from the site. The site is 27 miles from Tailwinds Private Airport, which serves the affluent Jupiter Island communities, home to some of the worlds famous professional golfers including Tiger Woods, Justin Thomas, Dustin Johnson, Rickie Fowler, and more.

#### **DENSE POPULATION IN 5-MILE TRADE AREA**

- More than 100,000 residents and nearly 58,000 employees support the trade area
- Affluent \$86,000 average household income

# AREA DEMOGRAPHICS

| the second se                                                                                                                                                                                                                                                                                                                                                                                                                                                                                                                                                                                                                                                                                                                                                                                                                                                                                                                                                                                                                                                                                                                                                                                                                                                                                                                                                                                                                                                                                                                                                                                                                                                                                                                                                                                                                                                                                                                                                                                                                | States of the second                                 | - 10man - Re-TOR Man A. | - All al set |
|--------------------------------------------------------------------------------------------------------------------------------------------------------------------------------------------------------------------------------------------------------------------------------------------------------------------------------------------------------------------------------------------------------------------------------------------------------------------------------------------------------------------------------------------------------------------------------------------------------------------------------------------------------------------------------------------------------------------------------------------------------------------------------------------------------------------------------------------------------------------------------------------------------------------------------------------------------------------------------------------------------------------------------------------------------------------------------------------------------------------------------------------------------------------------------------------------------------------------------------------------------------------------------------------------------------------------------------------------------------------------------------------------------------------------------------------------------------------------------------------------------------------------------------------------------------------------------------------------------------------------------------------------------------------------------------------------------------------------------------------------------------------------------------------------------------------------------------------------------------------------------------------------------------------------------------------------------------------------------------------------------------------------------------------------------------------------------------------------------------------------------|------------------------------------------------------|-------------------------|--------------|
| DEMOGRAPHICS                                                                                                                                                                                                                                                                                                                                                                                                                                                                                                                                                                                                                                                                                                                                                                                                                                                                                                                                                                                                                                                                                                                                                                                                                                                                                                                                                                                                                                                                                                                                                                                                                                                                                                                                                                                                                                                                                                                                                                                                                                                                                                                   | 1 MILE                                               | 3 MILE                  | 5 MILE       |
|                                                                                                                                                                                                                                                                                                                                                                                                                                                                                                                                                                                                                                                                                                                                                                                                                                                                                                                                                                                                                                                                                                                                                                                                                                                                                                                                                                                                                                                                                                                                                                                                                                                                                                                                                                                                                                                                                                                                                                                                                                                                                                                                |                                                      |                         | THE REPART   |
| 2018 Estimated Population                                                                                                                                                                                                                                                                                                                                                                                                                                                                                                                                                                                                                                                                                                                                                                                                                                                                                                                                                                                                                                                                                                                                                                                                                                                                                                                                                                                                                                                                                                                                                                                                                                                                                                                                                                                                                                                                                                                                                                                                                                                                                                      | 5,259                                                | 47,309                  | 100,514      |
| 2023 Projected Population                                                                                                                                                                                                                                                                                                                                                                                                                                                                                                                                                                                                                                                                                                                                                                                                                                                                                                                                                                                                                                                                                                                                                                                                                                                                                                                                                                                                                                                                                                                                                                                                                                                                                                                                                                                                                                                                                                                                                                                                                                                                                                      | 5,453                                                | 49,191                  | 105,128      |
| 2010 Census Population                                                                                                                                                                                                                                                                                                                                                                                                                                                                                                                                                                                                                                                                                                                                                                                                                                                                                                                                                                                                                                                                                                                                                                                                                                                                                                                                                                                                                                                                                                                                                                                                                                                                                                                                                                                                                                                                                                                                                                                                                                                                                                         | 4,957                                                | 44,898                  | 94,934       |
|                                                                                                                                                                                                                                                                                                                                                                                                                                                                                                                                                                                                                                                                                                                                                                                                                                                                                                                                                                                                                                                                                                                                                                                                                                                                                                                                                                                                                                                                                                                                                                                                                                                                                                                                                                                                                                                                                                                                                                                                                                                                                                                                | A CREW MARKED AND AND AND AND AND AND AND AND AND AN |                         | A TANK Z.    |
| 2018 Estimated Households                                                                                                                                                                                                                                                                                                                                                                                                                                                                                                                                                                                                                                                                                                                                                                                                                                                                                                                                                                                                                                                                                                                                                                                                                                                                                                                                                                                                                                                                                                                                                                                                                                                                                                                                                                                                                                                                                                                                                                                                                                                                                                      | 2,054                                                | 20,969                  | 45,175       |
| 2023 Projected Households                                                                                                                                                                                                                                                                                                                                                                                                                                                                                                                                                                                                                                                                                                                                                                                                                                                                                                                                                                                                                                                                                                                                                                                                                                                                                                                                                                                                                                                                                                                                                                                                                                                                                                                                                                                                                                                                                                                                                                                                                                                                                                      | 2,135                                                | 21,761                  | 47,151 🛶 🦉   |
| 2010 Census Households                                                                                                                                                                                                                                                                                                                                                                                                                                                                                                                                                                                                                                                                                                                                                                                                                                                                                                                                                                                                                                                                                                                                                                                                                                                                                                                                                                                                                                                                                                                                                                                                                                                                                                                                                                                                                                                                                                                                                                                                                                                                                                         | 1,961                                                | 20,050                  | 42,878       |
|                                                                                                                                                                                                                                                                                                                                                                                                                                                                                                                                                                                                                                                                                                                                                                                                                                                                                                                                                                                                                                                                                                                                                                                                                                                                                                                                                                                                                                                                                                                                                                                                                                                                                                                                                                                                                                                                                                                                                                                                                                                                                                                                |                                                      | RANK                    | P 10 4       |
| 2018 Estimated White                                                                                                                                                                                                                                                                                                                                                                                                                                                                                                                                                                                                                                                                                                                                                                                                                                                                                                                                                                                                                                                                                                                                                                                                                                                                                                                                                                                                                                                                                                                                                                                                                                                                                                                                                                                                                                                                                                                                                                                                                                                                                                           | 76.95%                                               | 88.04%                  | 91.22%       |
| 2018 Estimated Black or African American                                                                                                                                                                                                                                                                                                                                                                                                                                                                                                                                                                                                                                                                                                                                                                                                                                                                                                                                                                                                                                                                                                                                                                                                                                                                                                                                                                                                                                                                                                                                                                                                                                                                                                                                                                                                                                                                                                                                                                                                                                                                                       | 14.00%                                               | 6.93%                   | 4.90%        |
| 2018 Estimated Asian or Pacific Islander                                                                                                                                                                                                                                                                                                                                                                                                                                                                                                                                                                                                                                                                                                                                                                                                                                                                                                                                                                                                                                                                                                                                                                                                                                                                                                                                                                                                                                                                                                                                                                                                                                                                                                                                                                                                                                                                                                                                                                                                                                                                                       | 1.33%                                                | 1.54%                   | 1.45%        |
| 2018 Estimated American Indian or Native Alaskan                                                                                                                                                                                                                                                                                                                                                                                                                                                                                                                                                                                                                                                                                                                                                                                                                                                                                                                                                                                                                                                                                                                                                                                                                                                                                                                                                                                                                                                                                                                                                                                                                                                                                                                                                                                                                                                                                                                                                                                                                                                                               | 11.03%                                               | 6.81%                   | 3.94%        |
| 2018 Estimated Hispanic                                                                                                                                                                                                                                                                                                                                                                                                                                                                                                                                                                                                                                                                                                                                                                                                                                                                                                                                                                                                                                                                                                                                                                                                                                                                                                                                                                                                                                                                                                                                                                                                                                                                                                                                                                                                                                                                                                                                                                                                                                                                                                        | 27.38%                                               | 18.32%                  | 12.29%       |
|                                                                                                                                                                                                                                                                                                                                                                                                                                                                                                                                                                                                                                                                                                                                                                                                                                                                                                                                                                                                                                                                                                                                                                                                                                                                                                                                                                                                                                                                                                                                                                                                                                                                                                                                                                                                                                                                                                                                                                                                                                                                                                                                |                                                      |                         |              |
| 2018 Estimated Average Household Income                                                                                                                                                                                                                                                                                                                                                                                                                                                                                                                                                                                                                                                                                                                                                                                                                                                                                                                                                                                                                                                                                                                                                                                                                                                                                                                                                                                                                                                                                                                                                                                                                                                                                                                                                                                                                                                                                                                                                                                                                                                                                        | \$56,536                                             | \$77,417                | \$86,391     |
| 2018 Estimated Median Household Income                                                                                                                                                                                                                                                                                                                                                                                                                                                                                                                                                                                                                                                                                                                                                                                                                                                                                                                                                                                                                                                                                                                                                                                                                                                                                                                                                                                                                                                                                                                                                                                                                                                                                                                                                                                                                                                                                                                                                                                                                                                                                         | \$38,097                                             | \$50,218                | \$54,248     |
|                                                                                                                                                                                                                                                                                                                                                                                                                                                                                                                                                                                                                                                                                                                                                                                                                                                                                                                                                                                                                                                                                                                                                                                                                                                                                                                                                                                                                                                                                                                                                                                                                                                                                                                                                                                                                                                                                                                                                                                                                                                                                                                                | and the former                                       | No.                     | - 1          |
| 2017 Estimate Total Businesses                                                                                                                                                                                                                                                                                                                                                                                                                                                                                                                                                                                                                                                                                                                                                                                                                                                                                                                                                                                                                                                                                                                                                                                                                                                                                                                                                                                                                                                                                                                                                                                                                                                                                                                                                                                                                                                                                                                                                                                                                                                                                                 | 773                                                  | 3,897                   | 5,700        |
| 2017 Estimate Total Employees                                                                                                                                                                                                                                                                                                                                                                                                                                                                                                                                                                                                                                                                                                                                                                                                                                                                                                                                                                                                                                                                                                                                                                                                                                                                                                                                                                                                                                                                                                                                                                                                                                                                                                                                                                                                                                                                                                                                                                                                                                                                                                  | 8,733                                                | 42,931                  | 58,121       |
| All and a state of the second state of the sec |                                                      |                         |              |