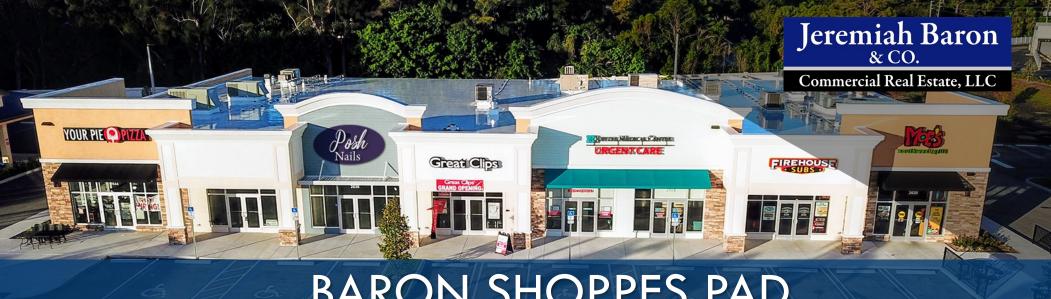

# **BARON SHOPPES PAD** 2620-2644 SE FEDERAL HIGHWAY, STUART, FL 34994 STRIP CENTER | 2018 CONSTRUCTION | ALL 10 YR BASE TERM LEASES

**Urgent Care** 

POSH

Nails

FIREHOUSE

# **INVESTMENT SUMMARY**

Jeremiah Baron & Co. is pleased to offer the opportunity to acquire the fee simple interest (land and building ownership) in Baron Shoppes, a multi-tenant retail center located in Stuart, Florida newly constructed in May-2018. The property consists of a 7-suite inline shops building featuring Moe's Southwest Grille, Firehouse Subs, Great Clips, Jupiter Medical, and more. This e-commerce resistant tenant lineup includes restaurant, daily needs, car-wash, and medical uses, promoting crossover shopping and excellent tenant synergy. The shopping center is currently split into three separate tax parcels, offering new ownership the flexibility to sell off the Eyeglass World parcel separately, as a single tenant offering. Furthermore, the Metro Diner and Paradise Car Wash buildings, currently on same tax parcel as multi tenant inline shop building, could be re-platted and sold off individually, offering potential upside and cap rate arbitrage to new ownership. Ideal small shop spaces allowed for ease of lease up. The durable rent roll is composed of no more than 16% of square footage to any particular tenant use. 94% of tenant leases feature rare annual rental increases, creating annual blended NOI growth of 2% and hedging against inflation.

#### STRONG TENANT LINEUP | BRAND NEW LONG TERM LEASES

are der a s

- Brand new 10-year leases from e-commerce resistant inline shops Moe's Southwest Grille, Firehouse Subs, Great Clips, Your Pie Pizza, and Jupiter Medical
- Three freestanding surrounding pads with new 10-year leases: Metro Diner, Eye Glass World, and Paradise Car Wash
- Long-term 10-year leases demonstrate tenants' commitment to the site
- Complimentary uses including restaurants, barbershop, medical, eye glasses, and car wash
  promote crossover shopping within the center