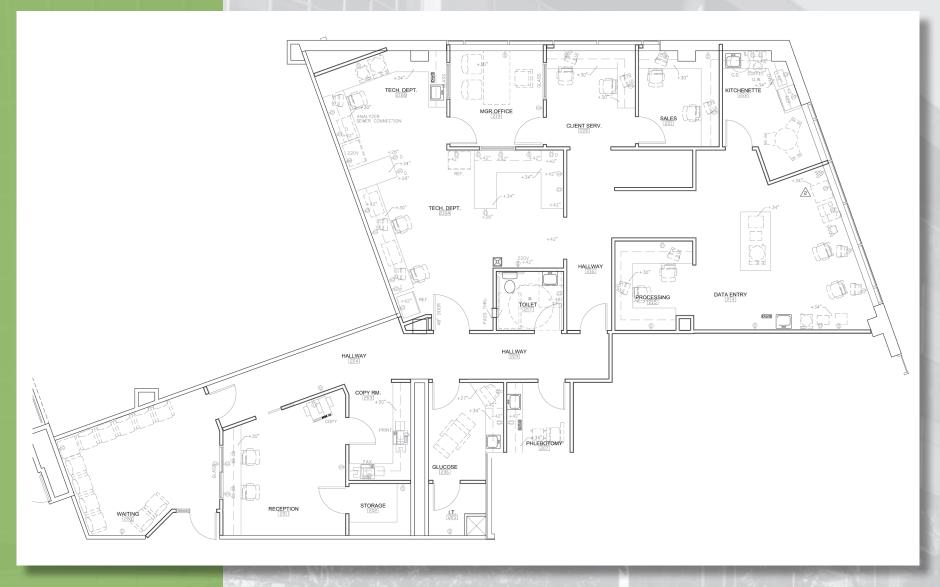

# SUITE 240 3,338 RSF

# SUITE 320 1,300 RSF

# SUITE 330 1,700 RSF

# SUITE 345 2,776 RSF

# SUITE 400 5,107 RSF

# SUITE 410 3,608 RSF