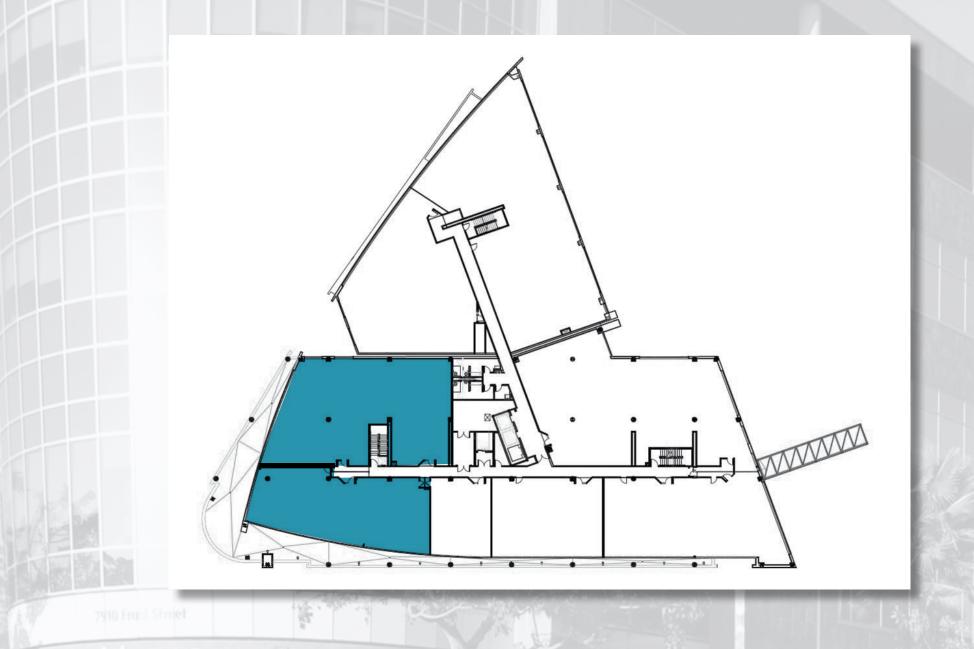

75,000 SF Class A Medical Office
- Existing Medical Improvements
- Western Facing Ocean Views
- On-Site Imaging, Pharmacy & Lab
- 5/1,000 SF Structured Parking
- Adjacent to Sharp Memorial and Rady Children's Hospital

#### AVAILABILITY

| SUITE | RSF   | ASKING RATE | AVAILABLE |
|-------|-------|-------------|-----------|
| 170   | 1,700 | Negotiable  | Now       |
| 240   | 3,284 | \$2.95 NNN  | Now       |
| 320   | 1,300 | \$2.95 NNN  | Now       |
| 330   | 1,700 | \$2.95 NNN  | Now       |
| 345   | 2,776 | \$2.95 NNN  | Now       |
| 400*  | 5,107 | \$2.95 NNN  | Now       |
| 410*  | 3,608 | \$2.95 NNN  | Now       |
|       |       |             |           |

\*Suites 400 & 410 are contiguous for 8,715 sf.

## FIRST FLOOR



## SECOND FLOOR



## THIRD FLOOR



## FOURTH FLOOR



## **INGRESS/EGRESS MAP**





TRAVIS IVES ASSOCIATE DIRECTOR Lic. # 1889097 858.334.4041 travis.ives@cushwake.com

Cushman & Wakefield of San Diego, Inc. 4747 Executive Drive, 9th Floor San Diego, CA 92121 Lic.#1329963



No warranty or representation, expressed or implied, is made as to the accuracy of the information contained herein, and same is submitted subject to errors omissions, change of price, rental or other conditions, withdrawal without notice, and to any specific listing conditions, imposed by our principals. The depiction in the included photograph of any person, entity, sign, logo or property, other than Cushman & Wakefield's (C&W) client and the property offered by C&W, is incidental only, and is not intended to connote any affiliation, connection, association, sponsors