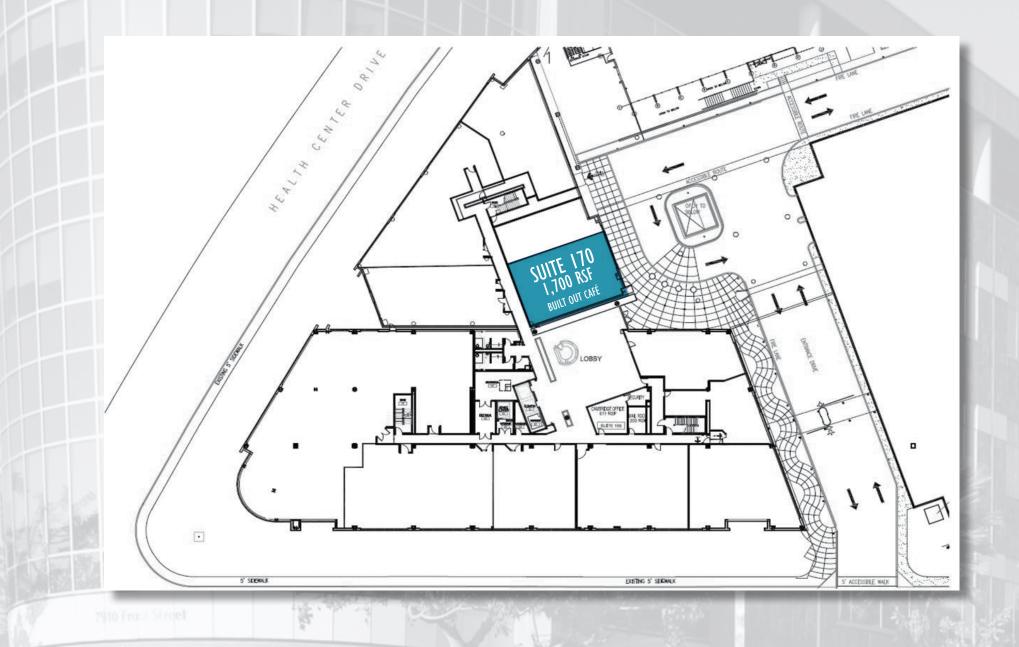

#### AVAILABILITY

| SUITE | RSF   | ASKING RATE | AVAILABLE |
|-------|-------|-------------|-----------|
| 170   | 1,700 | Negotiable  | Now       |
| 240   | 3,284 | \$2.95 NNN  | Now       |
| 320   | 1,300 | \$2.95 NNN  | Now       |
| 330   | 1,700 | \$2.95 NNN  | Now       |
| 345   | 2,776 | \$2.95 NNN  | Now       |
| 400*  | 5,107 | \$2.95 NNN  | Now       |
| 410*  | 3,608 | \$2.95 NNN  | Now       |
|       |       |             |           |

## FIRST FLOOR