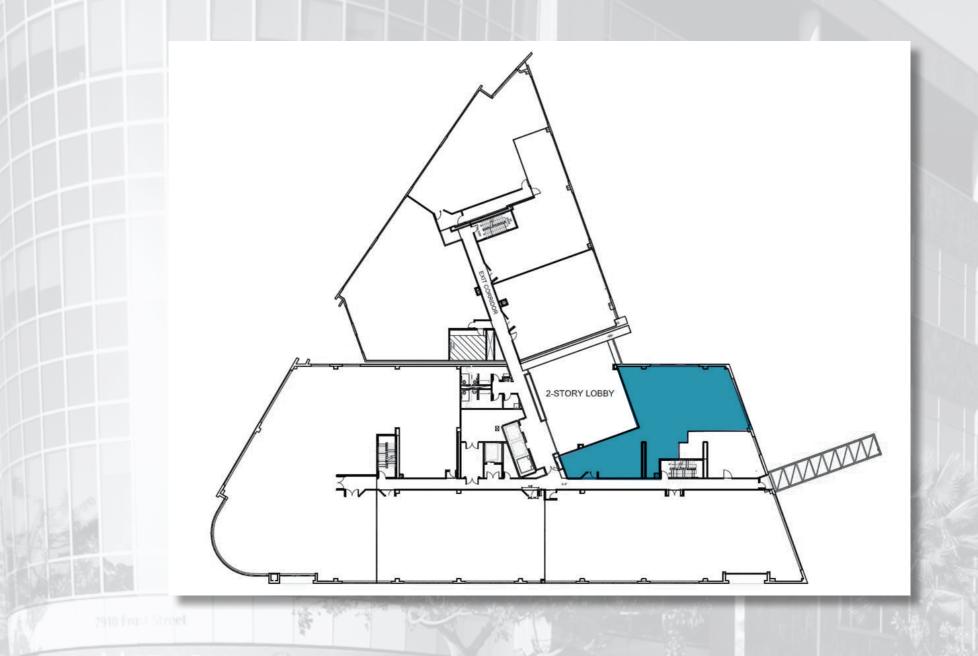

MPROVEMENTS.

#### **FEATURES**

- ±175,000 SF Class A Medical Office
- Existing Medical Improvements
- Western Facing Ocean Views
- On-Site Imaging, Pharmacy & Lab
- 5/1,000 SF Structured Parking
- Adjacent to Sharp Memorial and Rady Children's Hospital

#### AVAILABILITY

| SUITE | RSF   | ASKING RATE | AVAILABLE |
|-------|-------|-------------|-----------|
| 170   | 1,700 | Negotiable  | Now       |
| 240   | 3,284 | \$2.95 NNN  | Now       |
| 320   | 1,300 | \$2.95 NNN  | Now       |
| 330   | 1,700 | \$2.95 NNN  | Now       |
| 345   | 2,776 | \$2.95 NNN  | Now       |
| 400*  | 5,107 | \$2.95 NNN  | Now       |
| 410*  | 3,608 | \$2.95 NNN  | Now       |
|       |       |             |           |

\*Suites 400 & 410 are contiguous for 8,715 sf.

## FIRST FLOOR



## SECOND FLOOR



## THIRD FLOOR



## FOURTH FLOOR



## **INGRESS/EGRESS MAP**





TRAVIS IVES ASSOCIATE DIRECTOR Lic. # 1889097 858.334.4041 travis.ives@cushwake.com

Cushman & Wakefield of San Diego, Inc. 4747 Executive Drive, 9th Floor San Diego, CA 92121 Lic.#1329963



No warranty or representation, expressed or implied, is made as to the accuracy of the information contained herein, and same is submitted subject to errors omissions, change of price, rental or other conditions, withdrawal without notice, and to any specific listing conditions, imposed by our principals. The depiction in the included photograph of any person, entity, sign, logo or property, other than Cushman & Wakefield's (C&W) client and the property offered by C&W, is incidental only, and is not intended to connote any affiliati