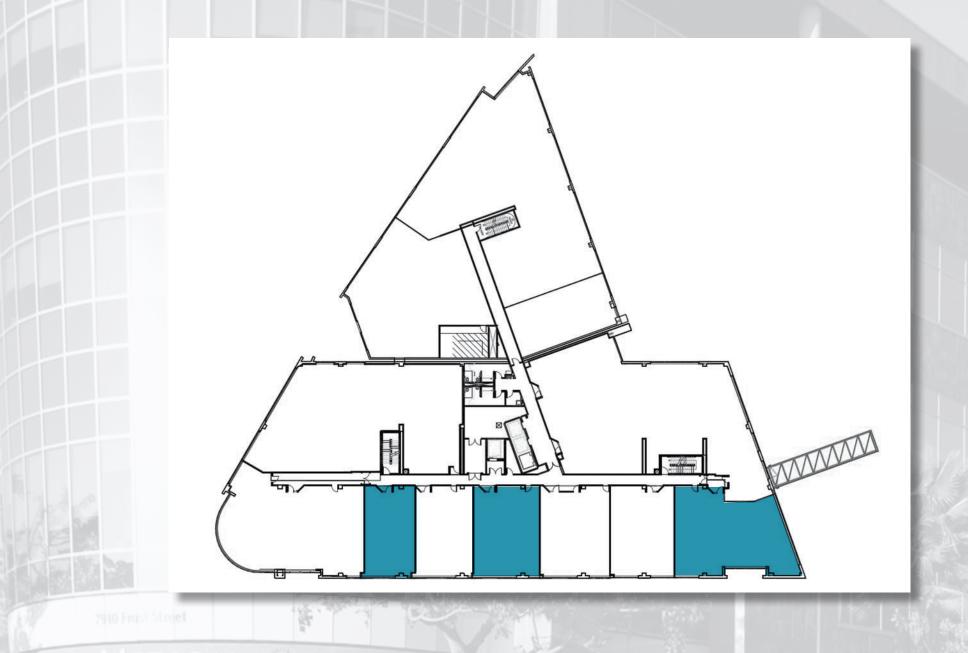

## THIRD FLOOR

# SUITE 320 1,300 RSF

# SUITE 330 1,700 RSF

# SUITE 345 2,776 RSF