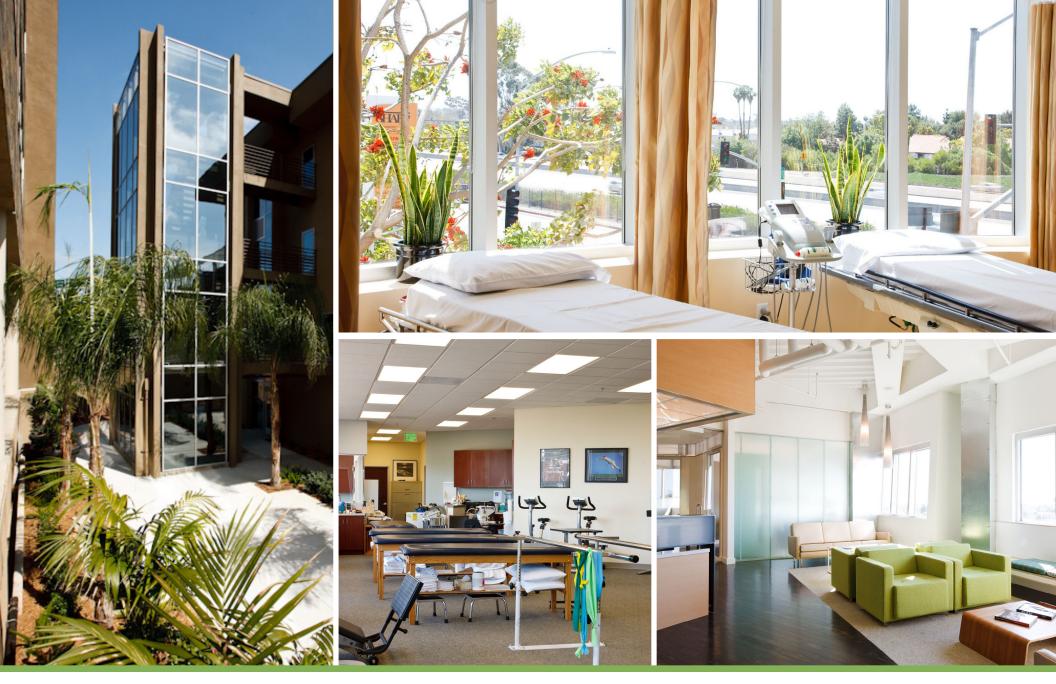

#### CUSHMAN & WAKEFIELD OF SAN DIEGO, INC. CA License No. 1329963

ITER

CA License No. 1329963 4747 Executive Drive, 9th Floor San Diego, CA 92121

WITH OVER 175,000 SF OF MEDICAL SPACE, PHYSICIANS MEDICAL CENTER IS ADJACENT TO THE RADY CHILDREN'S HOSPITAL & SHARP MEMORIAL CAMPUS. ON-SITE AMENITIES INCLUDE IMAGING CENTER, PHARMACY AND LAB. SOME SPACES ARE LOCATED ON THE TOP FLOOR WITH WESTERN FACING OCEAN VIEWS AND EXISTING MEDICAL IMPROVEMENTS.

#### **FEATURES**

- ±175,000 SF Class A Medical Office
- Existing Medical Improvements
- Western Facing Ocean Views
- On-Site Imaging, Pharmacy & Lab
- 5/1,000 SF Structured Parking
- Adjacent to Sharp Memorial and Rady Children's Hospital