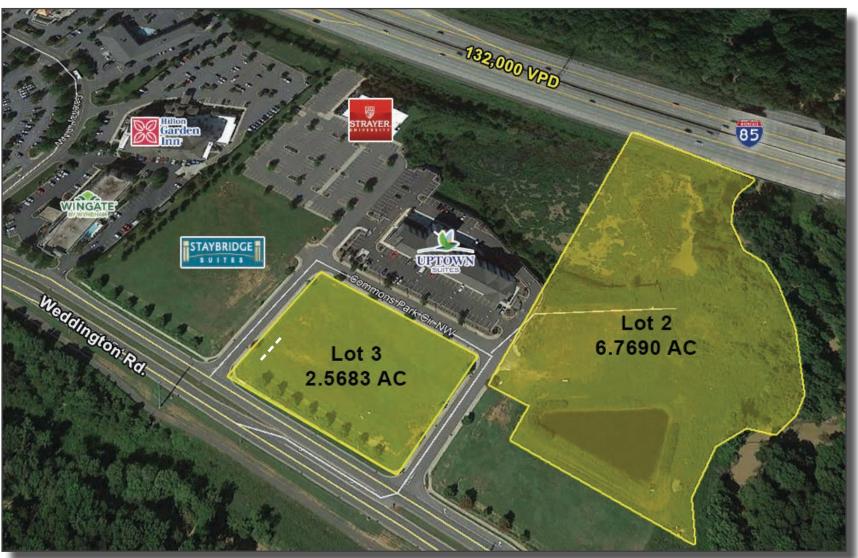

## **ABOUT**

+/- 6.7690 AC and +/- 2.5683 AC outparcels between Weddington Road and I-85 in Concord, NC. The site is right off of Bruton Smith Boulevard and just across from Concord Mills. It is in close proximity to Charlotte Motor Speedway and numerous hotels and restaurants and the Concord Regional Airport.

## **PROPERTY DETAILS**

- Available: Lot 2 +/- 6.7690 AC | Lot 3 +/- 2.5683 AC
- Lots are site-ready, fully graded parcels with utilities, stormwater and retaining wall in place
- Lot 2 includes a scenic pond and wetlands as part of the acreage, with retaining wall in place
- · Lot 2 includes retention pond and management of POA
- Zoning: C-2 (General Commercial)
- Price: \$500,000/AC

## **PROPERTY FEATURES**

- · Ideal for retail, office or hospitality
- · Each lot has access to retention pond

| Demographics      | 1 Mile   | 3 Miles   | 5 Miles  |
|-------------------|----------|-----------|----------|
| Total Population  | 2,180    | 36,449    | 132,035  |
| Average HH Income | \$80,289 | \$102,746 | \$94,502 |
| Daytime Employees | 8,593    | 16,122    | 44,643   |