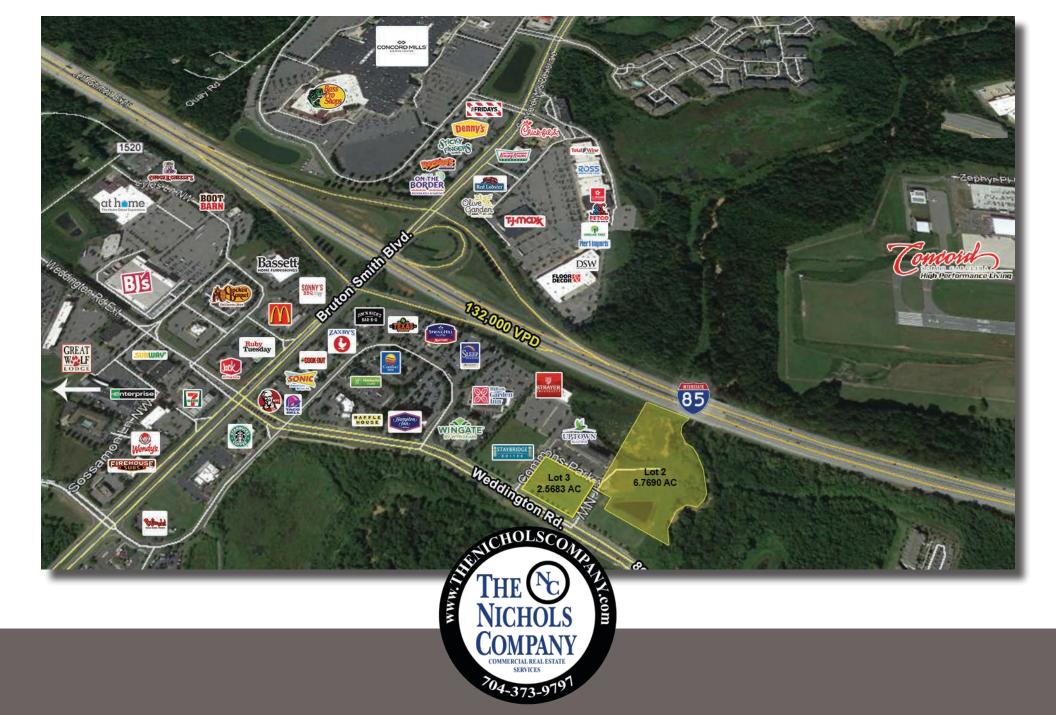

## **ABOUT**

+/- 6.7690 AC and +/- 2.5683 AC outparcels between Weddington Road and I-85 in Concord, NC. The site is right off of Bruton Smith Boulevard and just across from Concord Mills. It is in close proximity to Charlotte Motor Speedway and numerous hotels and restaurants and the Concord Regional Airport.

## **PROPERTY DETAILS**

- Available: Lot 2 +/- 6.7690 AC | Lot 3 +/- 2.5683 AC
- Lots are site-ready, fully graded parcels with utilities, stormwater and retaining wall in place
- Lot 2 includes a scenic pond and wetlands as part of the acreage, with retaining wall in place
- · Lot 2 includes retention pond and management of POA
- Zoning: C-2 (General Commercial)
- Price: \$500,000/AC