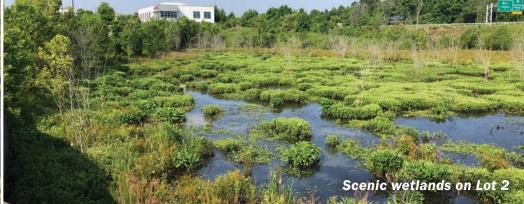

## **PROPERTY DETAILS**

- Available: Lot 2 +/- 6.7690 AC | Lot 3 +/- 2.5683 AC
- Lots are site-ready, fully graded parcels with utilities, stormwater and retaining wall in place
- Lot 2 includes a scenic pond and wetlands as part of the acreage, with retaining wall in place
- · Lot 2 includes retention pond and management of POA
- Zoning: C-2 (General Commercial)
- Price: \$500,000/AC