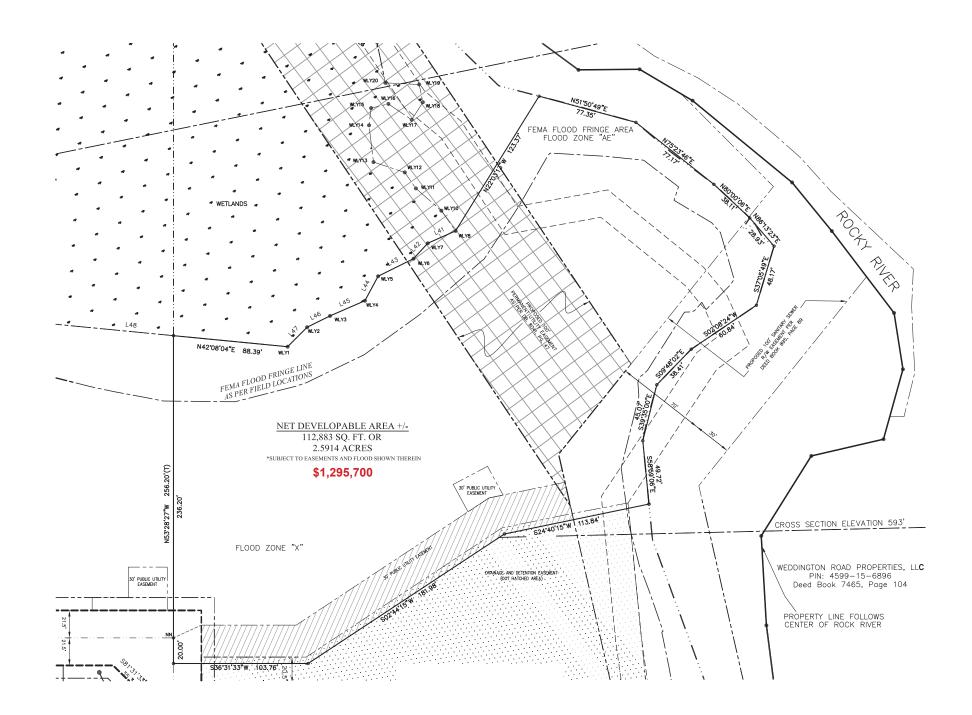

## **PROPERTY DETAILS**

- Available: Lot 2 +/- 6.7690 AC | Lot 3 +/- 2.5683 AC
- Lots are site-ready, fully graded parcels with utilities, stormwater and retaining wall in place
- Lot 2 includes a scenic pond and wetlands as part of the acreage, with retaining wall in place
- · Lot 2 includes retention pond and management of POA
- Zoning: C-2 (General Commercial)
- Price: \$500,000/AC