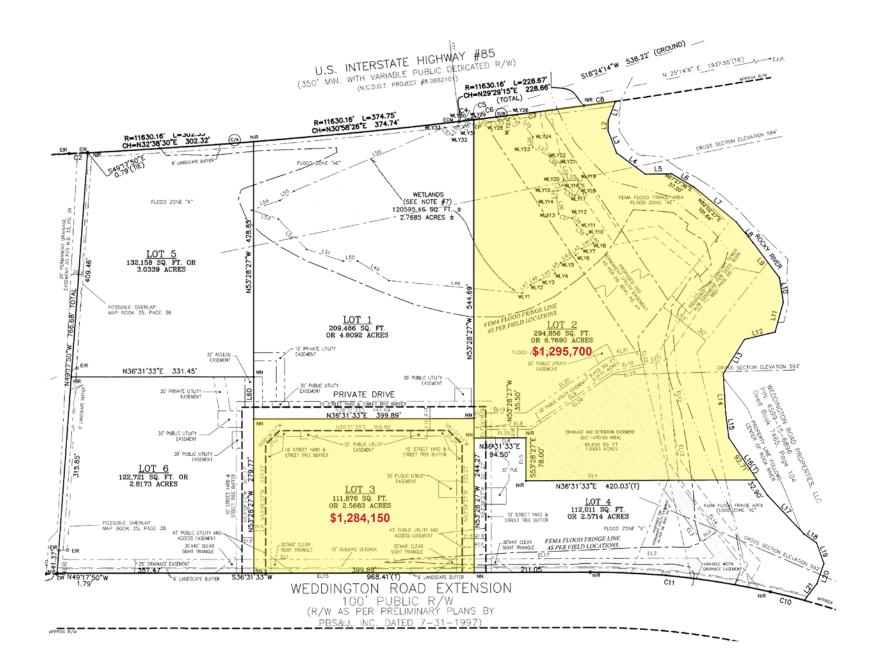

## **ABOUT**

+/- 6.7690 AC and +/- 2.5683 AC outparcels between Weddington Road and I-85 in Concord, NC. The site is right off of Bruton Smith Boulevard and just across from Concord Mills. It is in close proximity to Charlotte Motor Speedway and numerous hotels and restaurants and the Concord Regional Airport.

## **PROPERTY DETAILS**

- Available: Lot 2 +/- 6.7690 AC | Lot 3 +/- 2.5683 AC
- Lots are site-ready, fully graded parcels with utilities, stormwater and retaining wall in place
- Lot 2 includes a scenic pond and wetlands as part of the acreage, with retaining wall in place
- · Lot 2 includes retention pond and management of POA
- Zoning: C-2 (General Commercial)
- Price: \$500,000/AC

## **PROPERTY FEATURES**

- · Ideal for retail, office or hospitality
- · Each lot has access to retention pond

| Demographics      | 1 Mile   | 3 Miles   | 5 Miles  |
|-------------------|----------|-----------|----------|
| Total Population  | 2,180    | 36,449    | 132,035  |
| Average HH Income | \$80,289 | \$102,746 | \$94,502 |
| Daytime Employees | 8,593    | 16,122    | 44,643   |