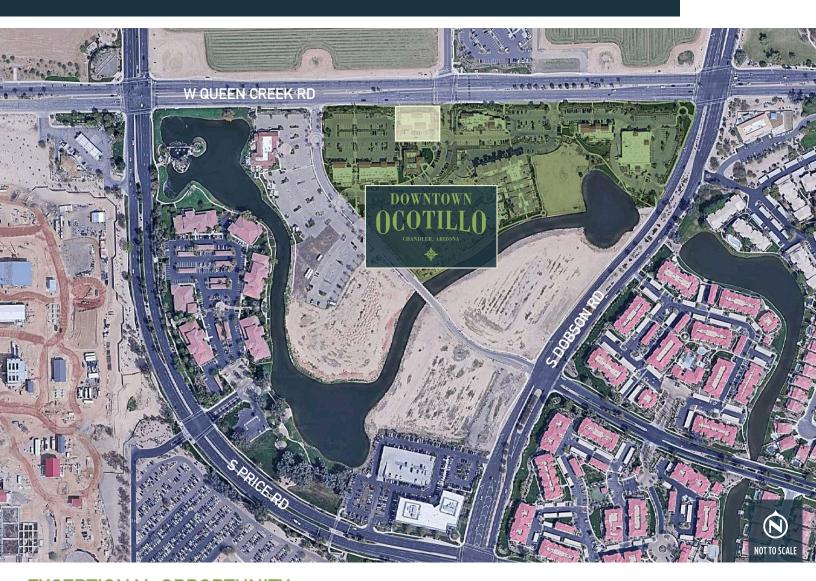

## DOWNTOWN OCOTILLO

CHANDLER, ARIZONA

SWC Queen Creek Rd & Dobson, Chandler, AZ 85248

MIXED USE established community center in the heart of OCOTILLO RESIDENTIAL COMMUNITY and the PRICE CORRIDOR

Located in the Southeast corner of Price Road/Queen Creek Road intersection, this exceptional property is developing to quickly become one of the most sought-after addresses in the affluent and highly desired East Valley. The center boasts a variety of exceptional dining, shopping, and entertainment tenants and is adjacent to a newly opened 142-room Residence Inn by Marriott that sits lakeside on this beautiful parcel.

## **EXCEPTIONAL OPPORTUNITY**

**MAJOR EMPLOYMENT CORRIDOR** 

PRICE ROAD/"Silicon Desert" ±30,000 employees within a 5-minute drive

**UPSCALE RESIDENTIAL** 

Walking distance to ±500 Apartments/Villas and ±250 hotel rooms