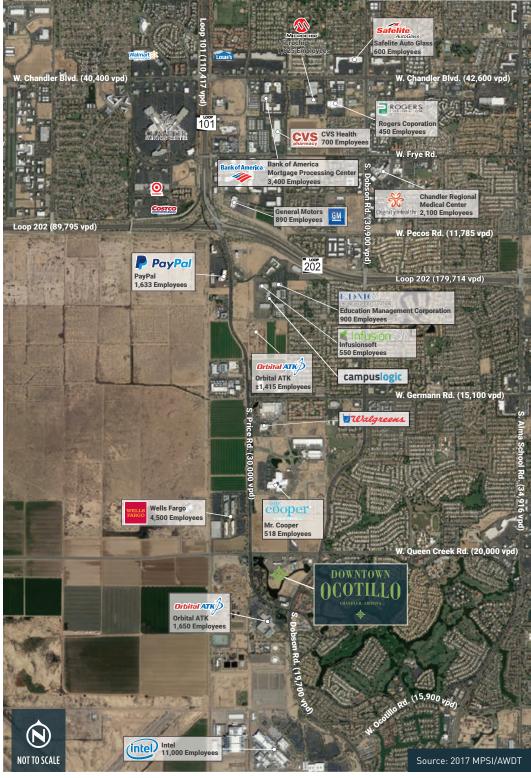

## **EXCEPTIONAL OPPORTUNITY**

**MAJOR EMPLOYMENT CORRIDOR** 

PRICE ROAD/"Silicon Desert" ±30,000 employees within a 5-minute drive

**UPSCALE RESIDENTIAL** 

Walking distance to ±500 Apartments/Villas and ±250 hotel rooms

**AFFLUENT COMMUNITY** 

Average HH income of \$111K in 3 mile radius

Source: FastReportDimension 2018

|                                                  | PRICE CORRIDOR TOP EMPLOYERS               | # OF EMPLOYEES |
|--------------------------------------------------|--------------------------------------------|----------------|
| Intel                                            | Intel                                      | 11,000         |
| Wells Fargo                                      | Wells Fargo Financial Services             | 4,500          |
| Bank of America.                                 | Bank of Amercia Mortgage Processing Center | 3,400          |
| Dignity Health. Chandler Regional Medical Center | Chandler Regional Medical Center           | 2,100          |
| Orbital ATK                                      | Oribital ATK                               | 1,415          |
| PayPal                                           | Paypal                                     | 1,633          |
| <b>  ▼</b> MICROCHIP                             | MicroChip                                  | 1,625          |
| EDMC ONLINE HIGHER EDUCATION                     | Education Management Corporation           | 900            |
| <u>GM</u>                                        | General Motors                             | 890            |
| CVS                                              | CVS Health                                 | 700            |
| Safelite.<br>AutoGlass                           | Safelite Auto Glass                        | 600            |
| <b>Infusion</b> soft                             | Infusionsoft                               | 550            |
| cooper                                           | Mr. Cooper                                 | 518            |
| ROGERS                                           | Rogers Corporation                         | 450            |

Source: Chandler Economic Development 2018