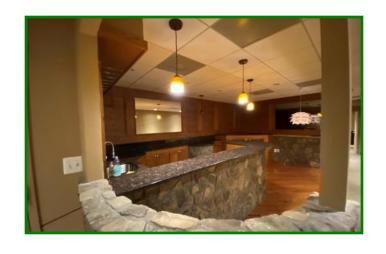

## 14004 Willard Rd, Unit P Chantilly, VA

4,372 SF fully air-conditioned, flex condo includes 1,500 SF warehouse with 10 foot ceiling heights and drive in door, 5 private offices, large conference or training room, large kitchen, reception and open office area. Formerly occupied by a construction company, janitorial service and an audio/visual company. Located near Rt-50 and Rt-28 in Chantilly. Also for sale.