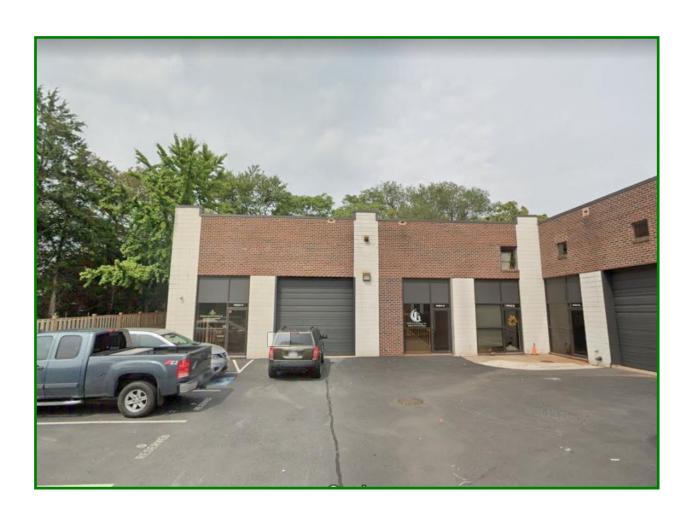

## OFFICE/FLEX CONDO FOR LEASE OR SALE

## 14004 Willard Rd, Unit P Chantilly, VA

4,372 SF fully air-conditioned, flex condo includes 1,500 SF warehouse with 10 foot ceiling heights and drive in door, 5 private offices, large conference or training room, large kitchen, reception and open office area. Formerly occupied by a construction company, janitorial service and an audio/visual company. Located near Rt-50 and Rt-28 in Chantilly. Also for sale.