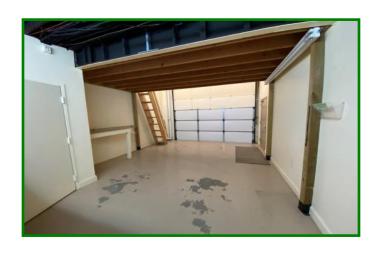

## 14004 Willard Rd, Unit P Chantilly, VA

4,372 SF fully air-conditioned, flex condo includes 1,500 SF warehouse with 10 foot ceiling heights and drive in door, 5 private offices, large conference or training room, large kitchen, reception and open office area. Formerly occupied by a construction company, janitorial service and an audio/visual company. Located near Rt-50 and Rt-28 in Chantilly. Also for sale.