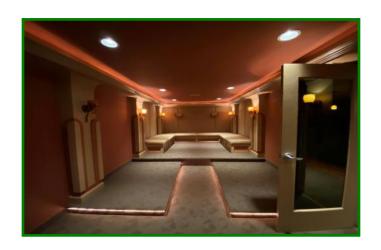

## 14004 Willard Rd, Unit P Chantilly, VA

4,372 SF fully air-conditioned, flex condo includes 1,500 SF warehouse with 10 foot ceiling heights and drive in door, 5 private offices, large conference or training room, large kitchen, reception and open office area. Formerly occupied by a construction company, janitorial service and an audio/visual company. Located near Rt-50 and Rt-28 in Chantilly. Also for sale.