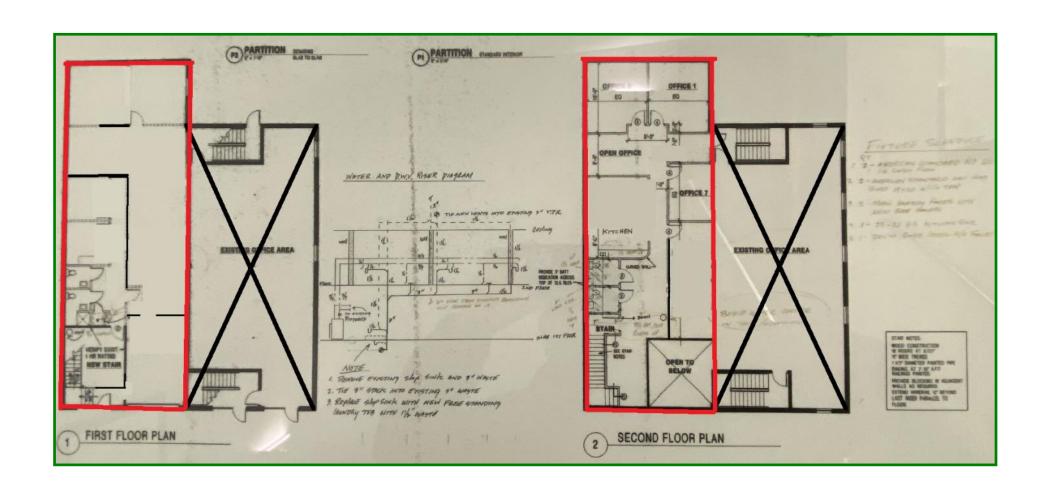

## 14004 Willard Rd, Unit P Chantilly, VA

4,372 SF fully air-conditioned, flex condo includes 1,500 SF warehouse with 10 foot ceiling heights and drive in door, 5 private offices, large conference or training room, large kitchen, reception and open office area. Formerly occupied by a construction company, janitorial service and an audio/visual company. Located near Rt-50 and Rt-28 in Chantilly. Also for sale.