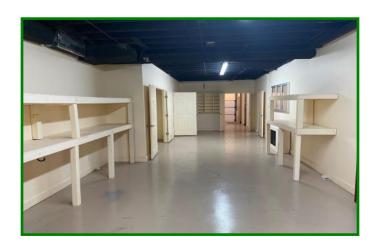

## 14004 Willard Rd, Unit P Chantilly, VA

4,372 SF fully air-conditioned, flex condo includes 1,500 SF warehouse with 10 foot ceiling heights and drive in door, 5 private offices, large conference or training room, large kitchen, reception and open office area. Formerly occupied by a construction company, janitorial service and an audio/visual company. Located near Rt-50 and Rt-28 in Chantilly. Also for sale.