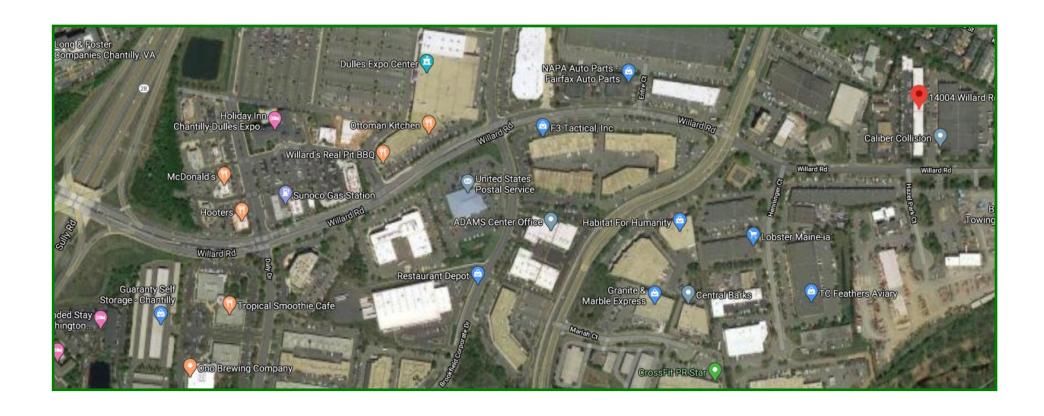

## 14004 Willard Rd, Unit P Chantilly, VA

4,372 SF fully air-conditioned, flex condo includes 1,500 SF warehouse with 10 foot ceiling heights and drive in door, 5 private offices, large conference or training room, large kitchen, reception and open office area. Formerly occupied by a construction company, janitorial service and an audio/visual company. Located near Rt-50 and Rt-28 in Chantilly. Also for sale.