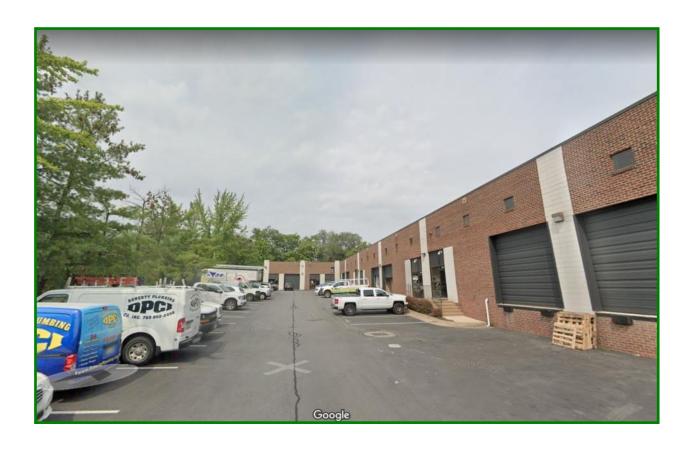

## OFFICE/FLEX CONDO FOR LEASE OR SALE

## 14004 Willard Rd, Unit P Chantilly, VA

4,372 SF fully air-conditioned, flex condo includes 1,500 SF warehouse with 10 foot ceiling heights and drive in door, 5 private offices, large conference or training room, large kitchen, reception and open office area. Formerly occupied by a construction company, janitorial service and an audio/visual company. Located near Rt-50 and Rt-28 in Chantilly. Also for sale.