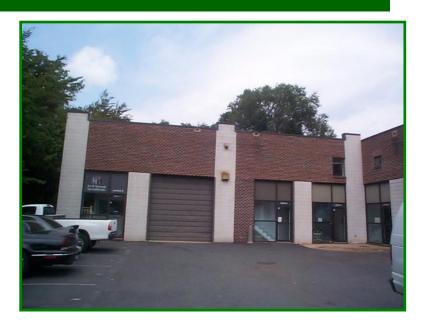

## OFFICE/FLEX CONDO FOR LEASE OR SALE

## 14004 Willard Rd, Unit P Chantilly, VA

4,372 SF fully air-conditioned, flex condo includes 1,500 SF warehouse with 10 foot ceiling heights and drive in door, 5 private offices, large conference or training room, large kitchen, reception and open office area. Formerly occupied by a construction company, janitorial service and an audio/visual company. Located near Rt-50 and Rt-28 in Chantilly. Also for sale.