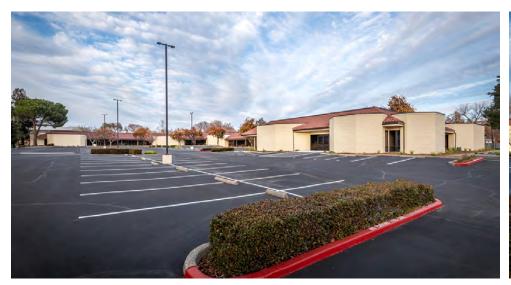

#### **PROPERTY DETAILS:**

Office building centrally located in the California State Capital region. The convenient location is walking distance from the Country Club Plaza Mall, Del Paso Country Club and is just 5 miles northeast of Downtown Sacramento. Close proximity to Business 80 and I-80.

#### **FEATURES:**

Year Built: 1986/1987 Rentable SF: ±57,368 SF

Parking: Parking ratio ±3.74 spaces/1,000 SF

Fire System: Fully fire sprinklered with an automatic wet-pipe sprinkler

system

Utilities: Electricity: SMUD, Natural Gas: PG&E, Water: Del Paso

Manor, Sanitary/Sewer: Sacramento County and

Telephone: AT&T