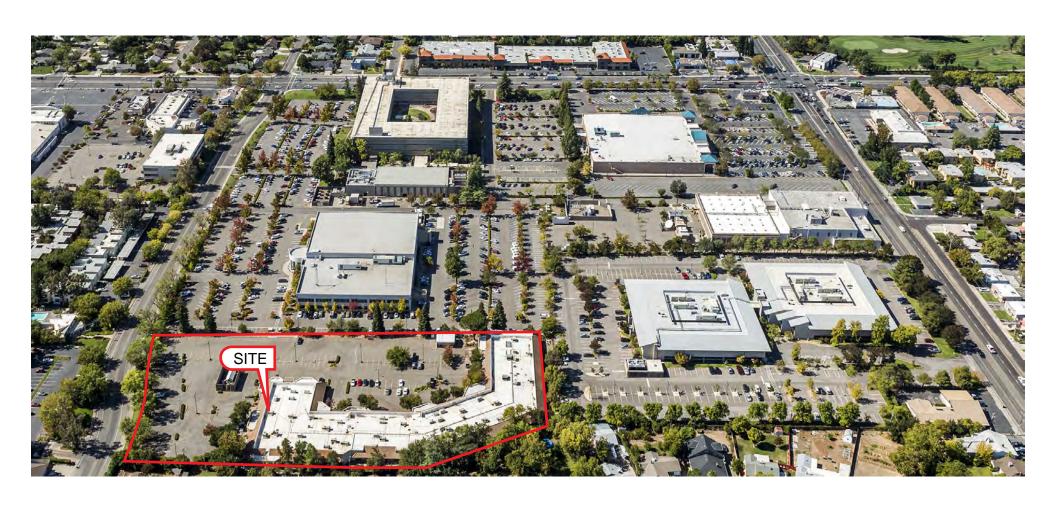

#### **PROPERTY DETAILS:**

Office building centrally located in the California State Capital region. The convenient location is walking distance from the Country Club Plaza Mall, Del Paso Country Club and is just 5 miles northeast of Downtown Sacramento. Close proximity to Business 80 and I-80.