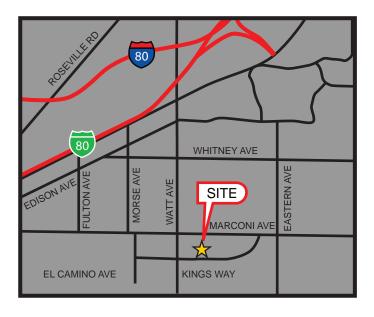

#### **PROPERTY DETAILS:**

Office building centrally located in the California State Capital region. The convenient location is walking distance from the Country Club Plaza Mall, Del Paso Country Club and is just 5 miles northeast of Downtown Sacramento. Close proximity to Business 80 and I-80.