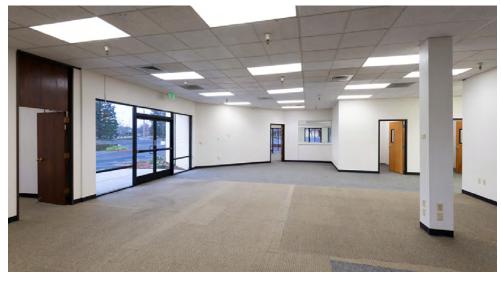

#### **RSF AVAILABLE:**

Lease Rate: \$1.35 - \$1.45 PSF/MO Full Service

57,368 RSF\*

\*Divisible to approximately 14,000 RSF.

**PURCHASE PRICE:** \$4,532,000 (\$79.00 PSF)

#### **FEATURES:**

Year Built: 1986/1987 Rentable SF: ±57,368 SF

Parking: Parking ratio ±3.74 spaces/1,000 SF

Fire System: Fully fire sprinklered with an automatic wet-pipe sprinkler

system

Utilities: Electricity: SMUD, Natural Gas: PG&E, Water: Del Paso