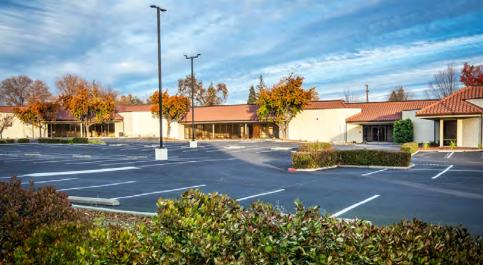

#### **PROPERTY DETAILS:**

Office building centrally located in the California State Capital region. The convenient location is walking distance from the Country Club Plaza Mall, Del Paso Country Club and is just 5 miles northeast of Downtown Sacramento. Close proximity to Business 80 and I-80.

#### **FEATURES:**

Year Built: 1986/1987 Rentable SF: ±57,368 SF

Parking: Parking ratio ±3.74 spaces/1,000 SF

Fire System: Fully fire sprinklered with an automatic wet-pipe sprinkler

system

Utilities: Electricity: SMUD, Natural Gas: PG&E, Water: Del Paso

Manor, Sanitary/Sewer: Sacramento County and

Telephone: AT&T