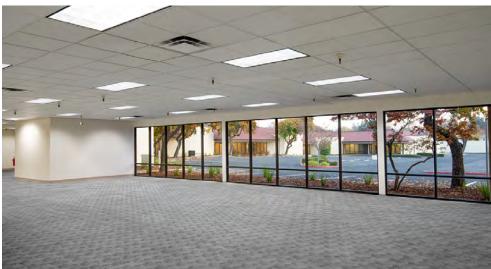

#### **RSF AVAILABLE:**

Lease Rate: \$1.35 - \$1.45 PSF/MO Full Service

57,368 RSF\*

\*Divisible to approximately 14,000 RSF.

**PURCHASE PRICE:** \$4,532,000 (\$79.00 PSF)

#### **FEATURES:**

Year Built: 1986/1987 Rentable SF: ±57,368 SF

Parking: Parking ratio ±3.74 spaces/1,000 SF

Fire System: Fully fire sprinklered with an automatic wet-pipe sprinkler

system

Utilities: Electricity: SMUD, Natural Gas: PG&E, Water: Del Paso