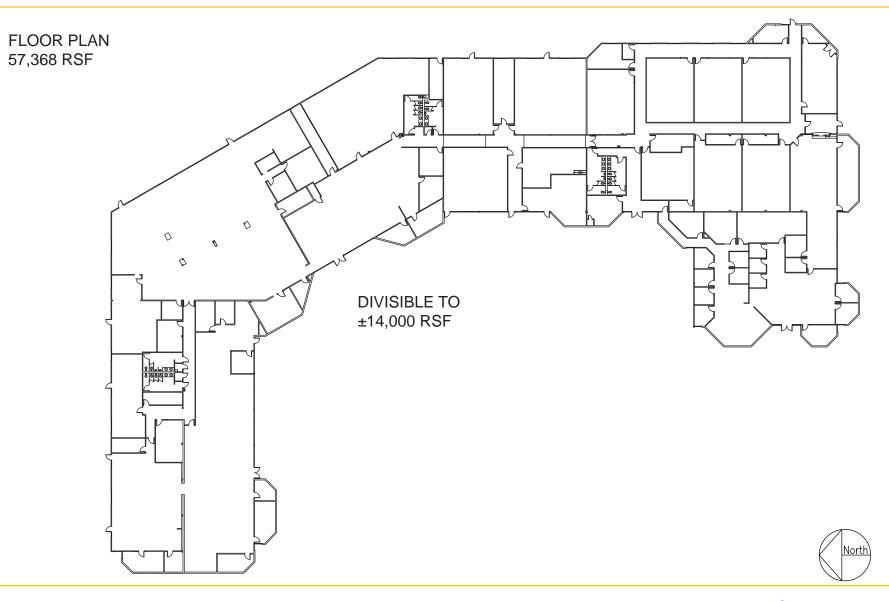

#### **RSF AVAILABLE:**

Lease Rate: \$1.35 - \$1.45 PSF/MO Full Service

57,368 RSF\*

\*Divisible to approximately 14,000 RSF.

**PURCHASE PRICE:** \$4,532,000 (\$79.00 PSF)

#### **FEATURES:**

Year Built: 1986/1987 Rentable SF: ±57,368 SF

Parking: Parking ratio ±3.74 spaces/1,000 SF

Fire System: Fully fire sprinklered with an automatic wet-pipe sprinkler

system

Utilities: Electricity: SMUD, Natural Gas: PG&E, Water: Del Paso