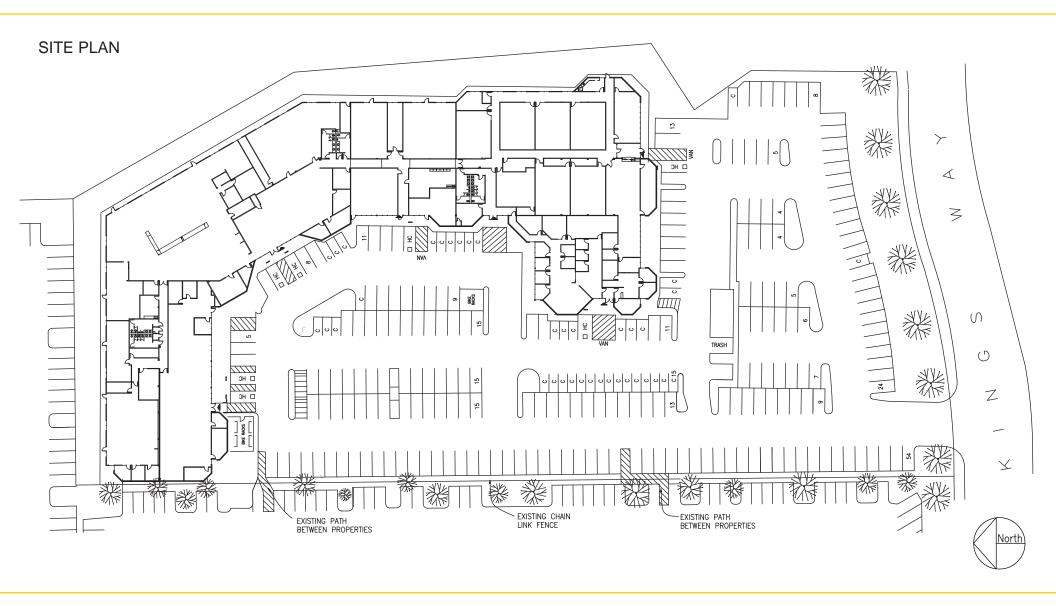

#### **FEATURES:**

Year Built: 1986/1987 Rentable SF: ±57,368 SF

Parking: Parking ratio ±3.74 spaces/1,000 SF

Fire System: Fully fire sprinklered with an automatic wet-pipe sprinkler

system

Utilities: Electricity: SMUD, Natural Gas: PG&E, Water: Del Paso