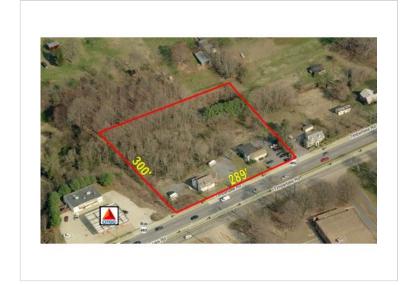

## **Property Description**

Property consists of (2) parcels totaling 2.15 acres +/-. One parcel has a 2816 SF building while the other parcel has an abandoned house which will soon be demolished. Property is located in a high traffic area on Timberlake Road beside the Citgo gas station. Lot diminsions are approximately 300' x 289'.