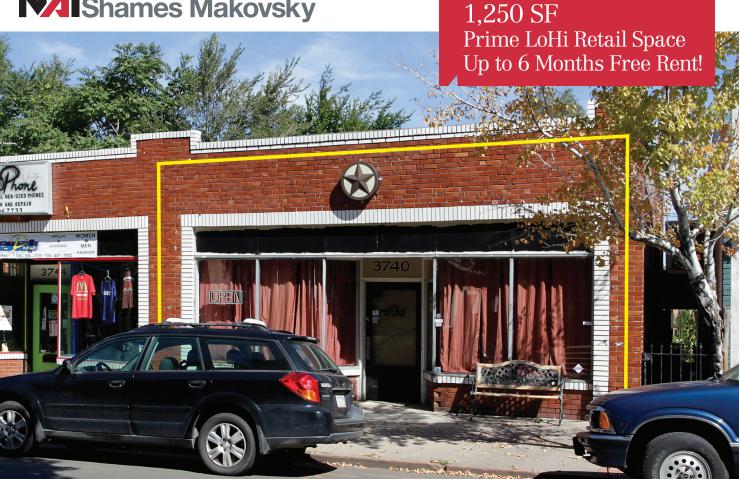

# 3740 Tejon Street

Denver, Colorado 80211

## **Property Overview**

- Trendy LoHi location on 38th & Tejon
- Charming historic brick exterior facade
- Two (2) parking spots included for operator use
- Additional basement storage provided at no charge

## **Property Facts**

Retail For Lease

| Available SF:  | 1,250 SF  |
|----------------|-----------|
| Building Size: | 2,360 SF  |
| Zoning:        | U-MX-3    |
| Taxes (2017):  | \$5.76/SF |