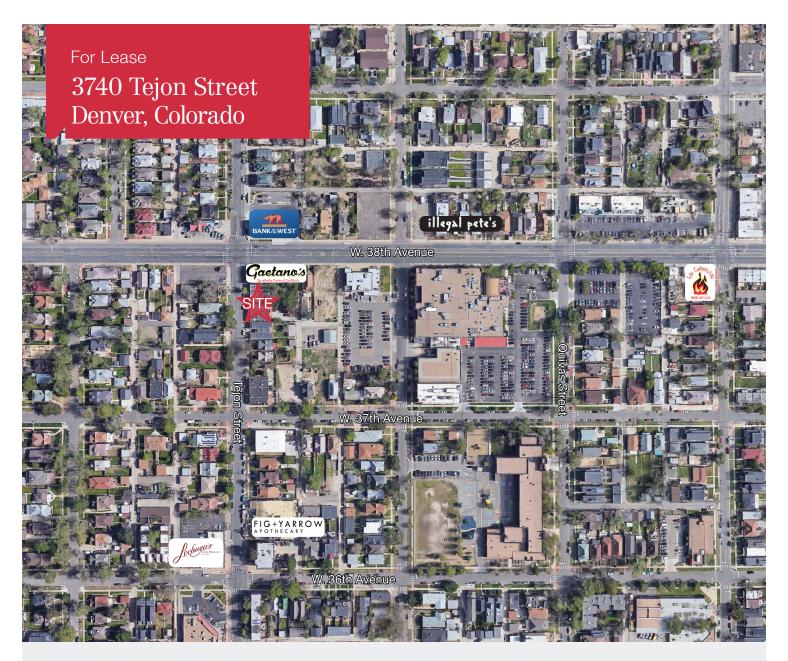

# 3740 Tejon Street

Denver, Colorado 80211

## **Property Overview**

- Trendy LoHi location on 38th & Tejon
- Charming historic brick exterior facade
- Two (2) parking spots included for operator use
- Additional basement storage provided at no charge