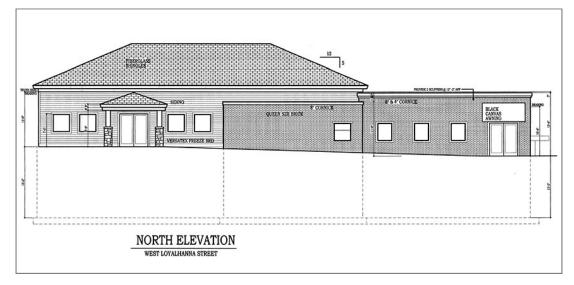

## 215 W Loyalhanna Street, Ligonier QUEEN SIZE BRICK BLACK CANVAS AWNING

**AVAILABLE FALL 2020** 

SOUTH ELEVATION

8,650 SF CUSTOM INTERIOR LAYOUT FOR LEASE First Generation Medical or Office Space