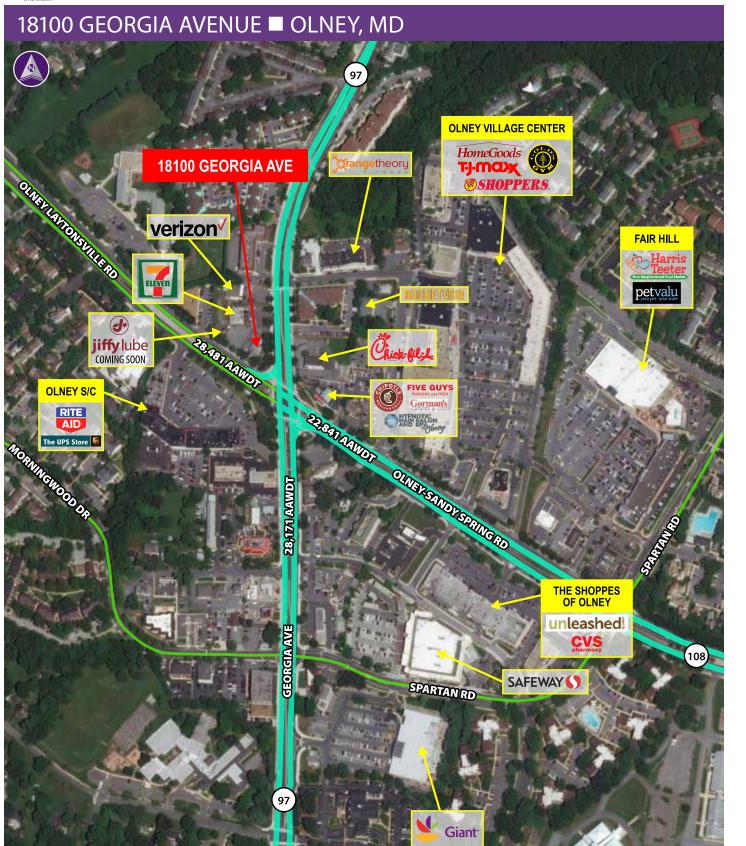

## **Property Highlights**

- Hard Corner of Route 97 and 108
- Great Access on Georgia Ave and Route 108
- Over 50,000 vehicles on both roads
- \$164,000 Income level in 3 mile radius