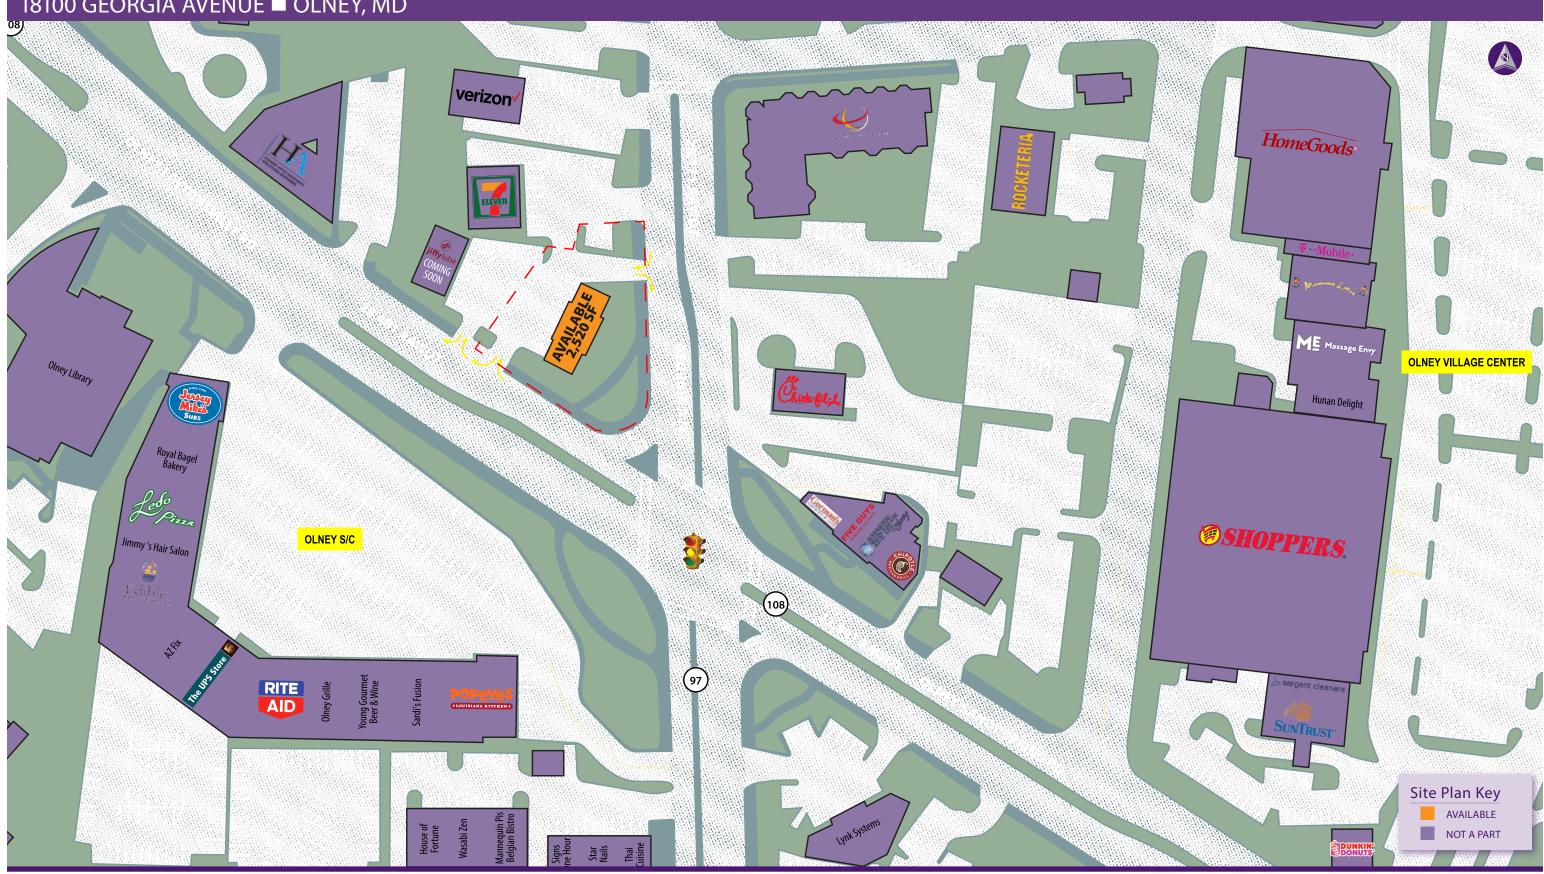

## **Property Highlights**

- Hard Corner of Route 97 and 108
- Great Access on Georgia Ave and Route 108
- Over 50,000 vehicles on both roads
- \$164,000 Income level in 3 mile radius

## 18100 Georgia Avenue

2,520 SF SPACE AVAILABLE

www.hrretail.com

WASHINGTON, DC **B**ALTIMORE, MD