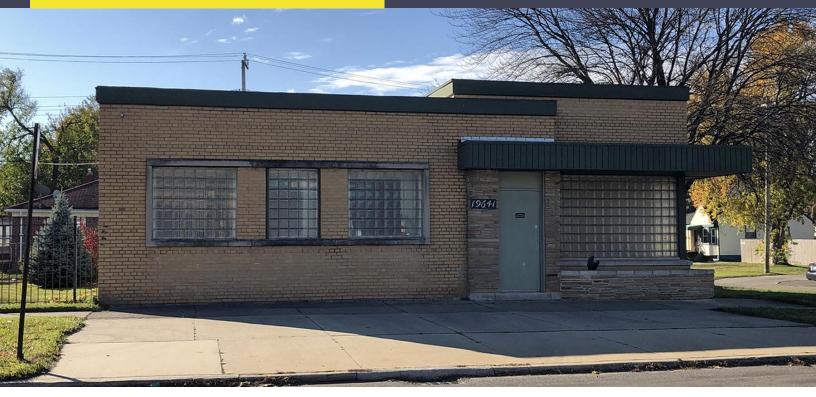

## 19641 SEVEN MILE ROAD DETROIT, MICHIGAN

OFFICE FOR SALE 2,284 Square Feet Available

#### **WELL-MAINTAINED BUILDING**

#### **PROPERTY FEATURES**

- 2,284 square feet available
- Single-story brick building
- Ample parking in rear
- Zoned B-4
- Well-maintained with many updates
- Sale Price \$135,000 (\$59.11/sq.ft.)

For more information, please contact: