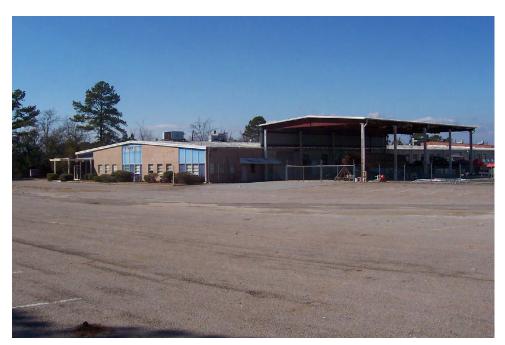

## 120 GLASSMASTER ROAD

Lexington, South Carolina 29072

## **FOR SALE**

- ±96,277 SF
- 8.3 Acre Site
- Great I-20 Visibility
- Wet-sprinklered
- Various ceiling heights
- Ideal manufacturing facility
- Electric: 3-Phase 2,000 Amp
- Gas: 2" line
- Water: Two Wells in addition to municipal water
- Zoning: Industrial (IND) -Town of Lexington
- SALES PRICE: \$2,600,000 \$1,975,000