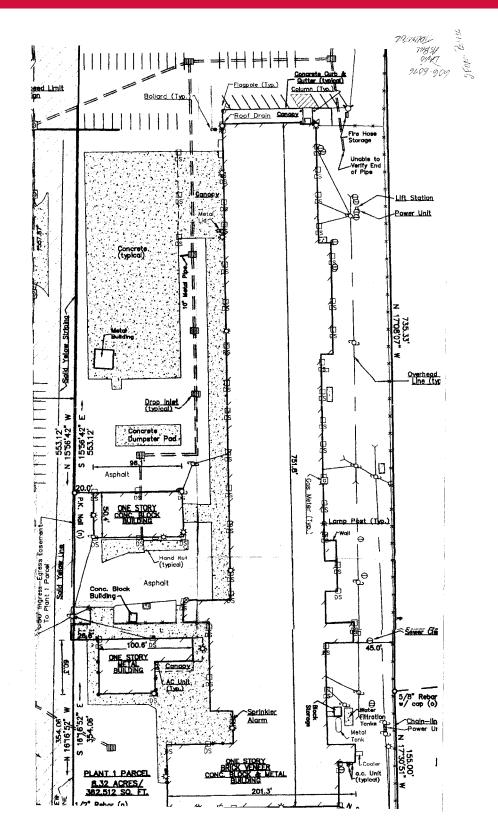

## **FOR SALE**

- ±96,277 SF
- 8.3 Acre Site
- Great I-20 Visibility
- Wet-sprinklered
- Various ceiling heights
- Ideal manufacturing facility
- Electric: 3-Phase 2,000 Amp
- Gas: 2" line
- Water: Two Wells in addition to municipal water
- Zoning: Industrial (IND) -Town of Lexington
- SALES PRICE: \$2,600,000 \$1,975,000

## 120 GLASSMASTER ROAD

Lexington, South Carolina 29072