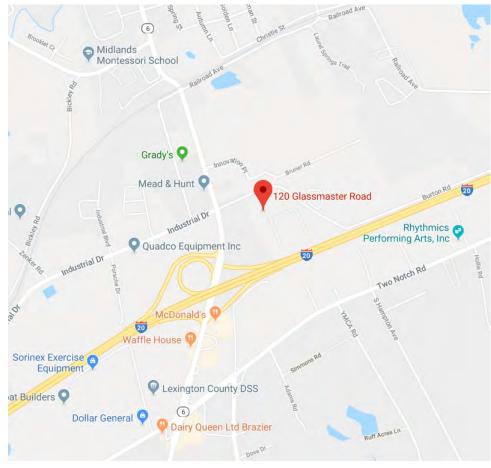

## 120 GLASSMASTER ROAD

Lexington, South Carolina 29072

## **FOR SALE**

- ±96,277 SF
- 8.3 Acre Site
- Great I-20 Visibility
- Wet-sprinklered
- Various ceiling heights
- Ideal manufacturing facility
- Electric: 3-Phase 2,000 Amp
- Gas: 2" line
- Water: Two Wells in addition to municipal water
- Zoning: Industrial (IND) -Town of Lexington
- SALES PRICE: \$2,600,000 \$1,975,000