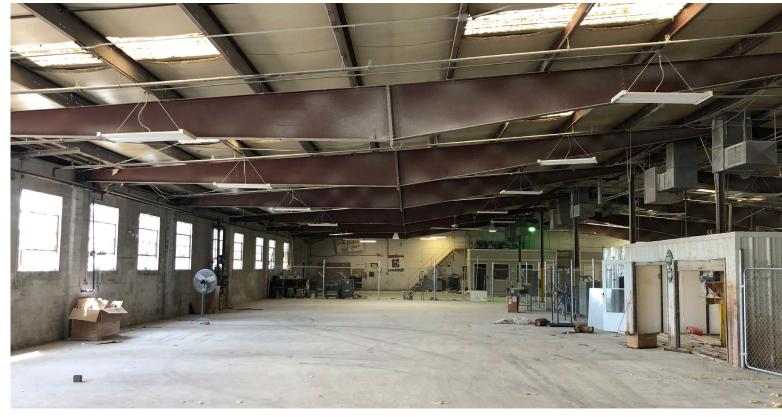

## **FOR SALE**

- ±96,277 SF
- 8.3 Acre Site
- Great I-20 Visibility
- Wet-sprinklered
- Various ceiling heights
- Ideal manufacturing facility
- Electric: 3-Phase 2,000 Amp
- Gas: 2" line
- Water: Two Wells in addition to municipal water
- Zoning: Industrial (IND) -Town of Lexington
- SALES PRICE: \$2,600,000 \$1,975,000