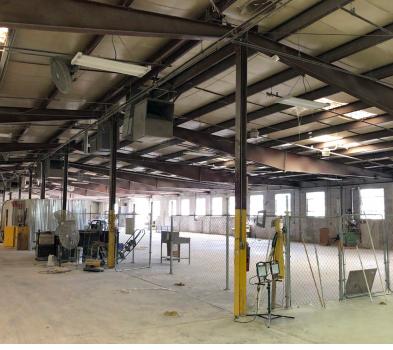

## **FOR SALE**

- ±96,277 SF
- 8.3 Acre Site
- Great I-20 Visibility
- Wet-sprinklered
- Various ceiling heights
- Ideal manufacturing facility
- Electric: 3-Phase 2,000 Amp
- Gas: 2" line
- Water: Two Wells in addition to municipal water
- Zoning: Industrial (IND) -Town of Lexington
- SALES PRICE: \$2,600,000 \$1,975,000