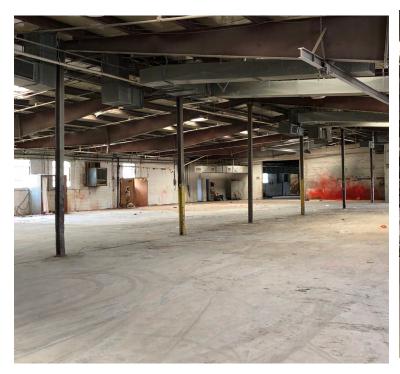

## **FOR SALE**

- ±96,277 SF
- 8.3 Acre Site
- Great I-20 Visibility
- Wet-sprinklered
- Various ceiling heights
- Ideal manufacturing facility
- Electric: 3-Phase 2,000 Amp
- Gas: 2" line
- Water: Two Wells in addition to municipal water
- Zoning: Industrial (IND) -Town of Lexington
- SALES PRICE: \$2,600,000 \$1,975,000

## 120 GLASSMASTER ROAD

Lexington, South Carolina 29072

1111 Laurel Street, Columbia, SC 29201 T 803.779.8600 www.wilsonkibler.com