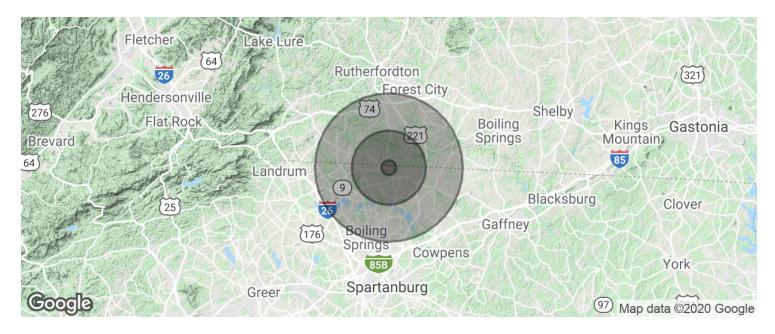

### 8640 PARRIS BRIDGE RD.

Chesnee, SC 29323

| POPULATION          | 1 MILE | 5 MILES      | 10 MILES |
|---------------------|--------|--------------|----------|
| Total population    | 388    | 10,719       | 56,116   |
| Median age          | 43.1   | 40.3         | 40.0     |
| Median age (Male)   | 40.3   | 37.5         | 39.2     |
| Median age (Female) | 45.9   | 42.5         | 40.7     |
| HOUSEHOLDS & INCOME | 1 MILE | 5 MILES      | 10 MILES |
| Tatal bassach alsla |        |              |          |
| Total households    | 149    | 4,069        | 21,892   |
| # of persons per HH | 2.6    | 4,069<br>2.6 | 21,892   |
|                     |        |              |          |

<sup>\*</sup> Demographic data derived from 2010 US Census