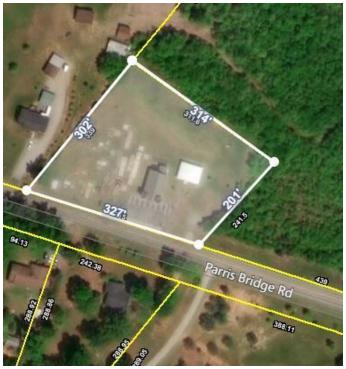

## 8640 PARRIS BRIDGE RD.

Chesnee, SC 29323

### **OFFERING SUMMARY**

Reduced Asking Price: \$99,500

Lot Size: +/-1.8 Acres

Building Size: +/-2,723 TOTAL SF

Price / SF: \$36.54

### **PROPERTY HIGHLIGHTS**

• 2 Buildings on Site: Church: +/-1,500 SF

Fellowship Hall: +/-1,223 SF

- 8 paved parking spaces (additional parking on grass)
- Spartanburg County Tax Map #2-07-00-051.00

CBCCAINE.COM