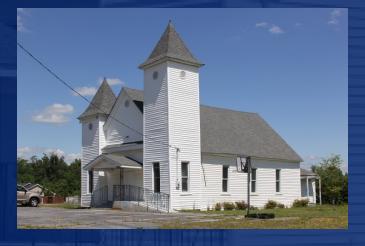

FOR SALE

**RELIGIOUS FACILITY** 

8640 PARRIS BRIDGE RD. CHESNEE, SC 29323

**AVAILABLE:** 

CHURCH: +/-1,500 SF

FELLOWSHIP HALL: +/-1,223 SF

**REDUCED ASKING PRICE:** 

\$99,500

## 8640 PARRIS BRIDGE RD.

Chesnee, SC 29323

### **PROPERTY HIGHLIGHTS**

• 2 Buildings on Site: Church: +/-1,500 SF

Fellowship Hall: +/-1,223 SF

- 8 paved parking spaces (additional parking on grass)
- Spartanburg County Tax Map #2-07-00-051.00

CBCCAINE.COM