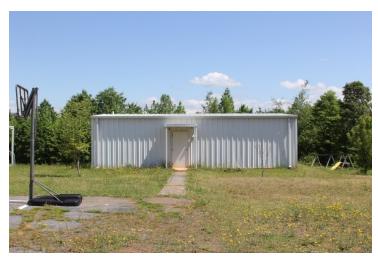

FOR SALE

**RELIGIOUS FACILITY** 

8640 PARRIS BRIDGE RD. CHESNEE, SC 29323

**AVAILABLE:** 

CHURCH: +/-1,500 SF

FELLOWSHIP HALL: +/-1,223 SF

**REDUCED ASKING PRICE:** 

\$99,500

### **PROPERTY HIGHLIGHTS**

• 2 Buildings on Site: Church: +/-1,500 SF

Fellowship Hall: +/-1,223 SF

- 8 paved parking spaces (additional parking on grass)
- Spartanburg County Tax Map #2-07-00-051.00

CBCCAINE.COM