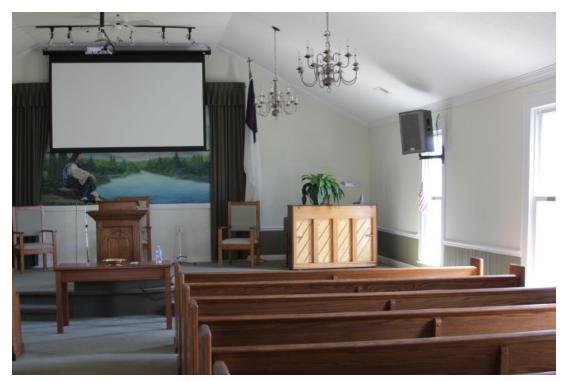

FOR SALE

**RELIGIOUS FACILITY** 

8640 PARRIS BRIDGE RD. CHESNEE, SC 29323

**AVAILABLE:** 

CHURCH: +/-1,500 SF

FELLOWSHIP HALL: +/-1,223 SF

**REDUCED ASKING PRICE:** 

\$99,500

### **PROPERTY HIGHLIGHTS**

• 2 Buildings on Site: Church: +/-1,500 SF

Fellowship Hall: +/-1,223 SF

- 8 paved parking spaces (additional parking on grass)
- Spartanburg County Tax Map #2-07-00-051.00

CBCCAINE.COM