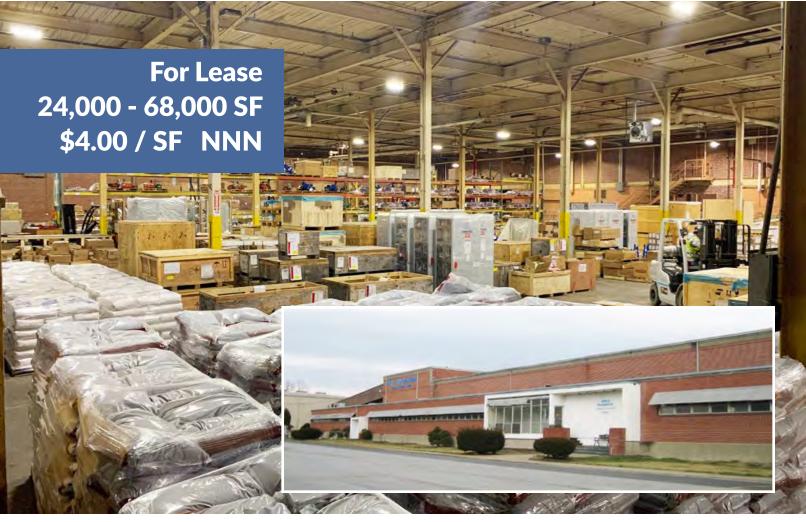

# Up To 68,000 SF Available in Large Warehouse

**Convenient Location Between Asheville & Hendersonville** 

4600 Hendersonville Road, Fletcher, NC 28732

Interior view of a portion of the warehouse space; Insets: Exterior - four dock-high doors; Exterior - front of main facility