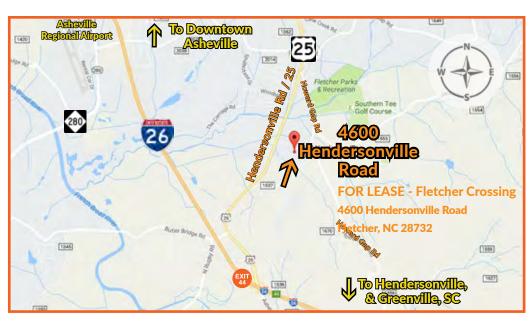

#### **DIRECTIONS**

From I-26 take Exit 44 onto US 25 North. This exit is marked as Fletcher/Mountain Home.

Proceed North on US 25, also known as Hendersonville Road, for approximately 1 mile.

The property will be on your right.