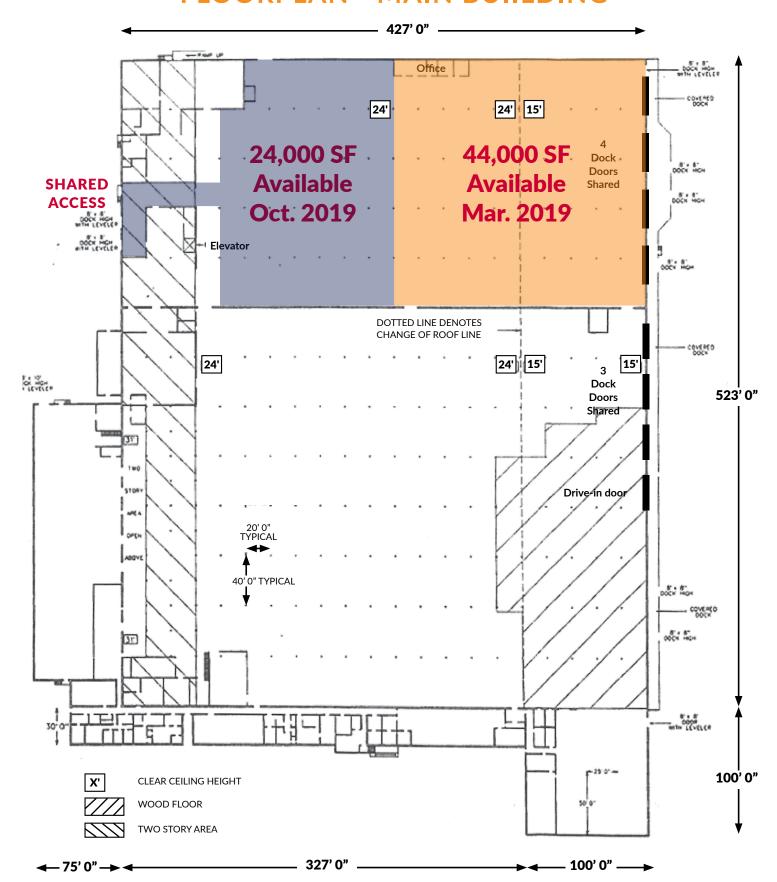

om North Carolina Department of Natural Resources.

#### **SUMMARY**

Total Warehouse SF Avail.: 68,000 SF Section Avail. March 2019: 44,000 SF Section Avail. Oct. 2019: 24,000 SF

ESTIMATED NNN: \$ 0.50 / SF

FLOORS: 1

YEAR BUILT: 1960

PIN / PARCEL ID: 9652-65-5406

ZONING: M-:

DOCK HIGH DOORS: 5
GROUND LEVEL DOORS: 1
DOORS WITH LEVELERS: 5
CEILING HEIGHT: 1

CEILING HEIGHT: 15 - 24'
CONSTRUCTION: MASONRY, STEEL,

6" - 8" CONCRETE FLOORS

**ROOF:** TAR & GRAVEL,

METAL

COLUMN SPACING: 20' X 40'

RAIL ACCESS: NO - POSSIBLE ONDITIONED: NONE

% AIR CONDITIONED: SPRINKLER TYPE:

(LER TYPE: WET HVAC: GAS

HVAC: GAS TRAILER STORAGE: YES







Warehouse interior from different angles



FOR LEASE - Fletcher Crossing 4600 Hendersonville Road Fletcher, NC 28732

## FLOORPLAN - MAIN BUILDING





### 24,000 or 44,000 SF Available in Large Warehouse

**Convenient Location Between Asheville & Hendersonville** 

4600 Hendersonville Road, Fletcher, NC 28732



Main Building - Back side with dock-high doos and loading doors



#### **DIRECTIONS**

From I-26 take Exit 44 onto US 25 North. This exit is marked as Fletcher/Mountain Home.

Proceed North on US 25, also known as Hendersonville Road, for approximately 1 mile.

The property will be on your right.



Austin Walker, CCIM, SIOR 828.713.0777 awalker@whitneycre.com

FOR LEASE: Fletcher Crossing 4600 Hendersonville Road Fletcher, NC 28732 \$4.00 / SF NNN

\*All maps, aerials, illustrations, and measurements are approximated.

1/9/19