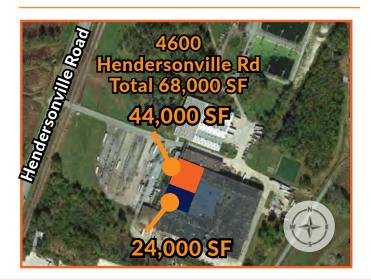

# Up To 68,000 SF Available in Large Warehouse

**Convenient Location Between Asheville & Hendersonville** 

4600 Hendersonville Road, Fletcher, NC 28732

Interior view of a portion of the warehouse space; Insets: Exterior - four dock-high doors; Exterior - front of main facility

- Former Owen Manufacturing and Cranston Print Works Facility
- Loading docks, levelers
- Up to 26' ceiling heights

- 44,000 SF available March 2019
- 24,000 SF available October 2019
- Surplus Acreage Available

MLS: 24,000SF Portion: 3459535; 44,000 SF Portion: 3459532; 68,000 Total SF: NCM525633

Catylist: 30360950 Loopnet: 4132562

Fletcher Crossing... This manufacturing and warehouse site is the former Owen Manufacturing and Cranston Print Works Facility. Also known as NC Highway 25, this section of Hendersonville Road in the Asheville metropolitan area is 1.5 miles north of I-26, and 1/2 mile south of the town of Fletcher.