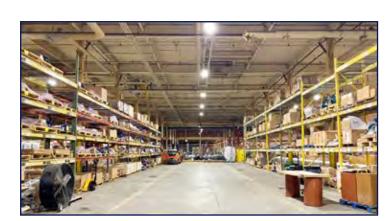

RAIL ACCESS: NO - POSSIBLE ONDITIONED: NONE

% AIR CONDITIONED: SPRINKLER TYPE:

(LER TYPE: WET HVAC: GAS

HVAC: GAS TRAILER STORAGE: YES

Warehouse interior from different angles

FOR LEASE - Fletcher Crossing 4600 Hendersonville Road Fletcher, NC 28732