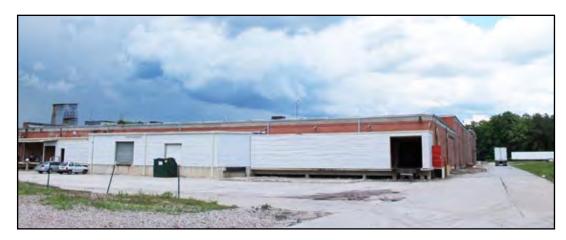

### 24,000 or 44,000 SF Available in Large Warehouse

**Convenient Location Between Asheville & Hendersonville** 

4600 Hendersonville Road, Fletcher, NC 28732

Main Building - Back side with dock-high doos and loading doors