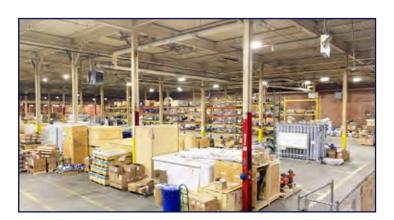

RAIL ACCESS: NO - POSSIBLE ONDITIONED: NONE

% AIR CONDITIONED: SPRINKLER TYPE:

(LER TYPE: WET HVAC: GAS

HVAC: GAS TRAILER STORAGE: YES

Warehouse interior from different angles

FOR LEASE - Fletcher Crossing 4600 Hendersonville Road Fletcher, NC 28732