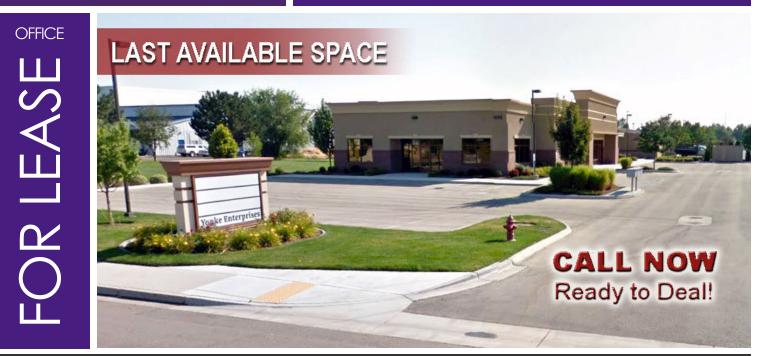

# HICKORY OFFICE BUILDING

1098 N HICKORY AVE, MERIDIAN, ID 83642

#### **PROPERTY INFORMATION:**

| Available SF:   | 2,899 SF         |
|-----------------|------------------|
| Lease Rate:     | CONTACT AGENT    |
| Lease Type:     | FLSVEJ           |
| Lot Size:       | 0.68 Acres       |
| Building Size:  | 7,384 SF         |
| Building Class: | Α                |
| Year Built:     | 2007             |
| Zoning:         | I-L              |
| Market:         | Meridian         |
| Cross Streets:  | Pine and Hickory |