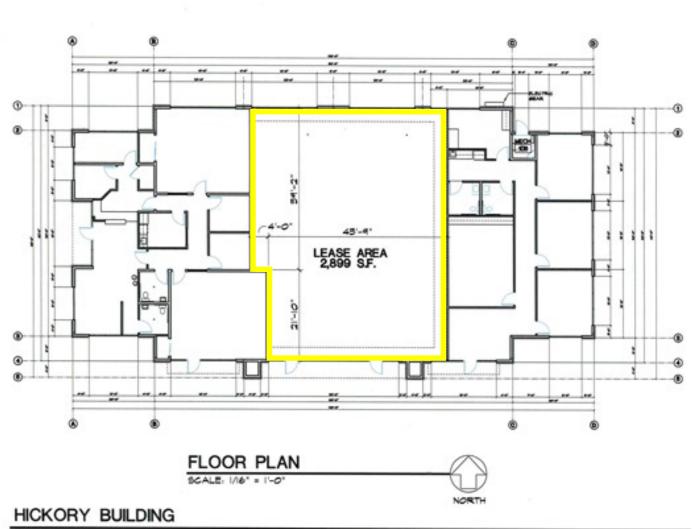

#### **PROPERTY INFORMATION:**

| Available SF:   | 2,899 SF         |
|-----------------|------------------|
| Lease Rate:     | CONTACT AGENT    |
| Lease Type:     | FLSVEJ           |
| Lot Size:       | 0.68 Acres       |
| Building Size:  | 7,384 SF         |
| Building Class: | Α                |
| Year Built:     | 2007             |
| Zoning:         | I-L              |
| Market:         | Meridian         |
| Cross Streets:  | Pine and Hickory |

#### OFFERING SUMMARY

| Available SF:   | 2,899 SF         |  |  |  |
|-----------------|------------------|--|--|--|
| Lease Rate:     | CONTACT AGENT    |  |  |  |
| Lot Size:       | 0.68 Acres       |  |  |  |
| Building Size:  | 7,384 SF         |  |  |  |
| Building Class: | А                |  |  |  |
| Year Built:     | 2007             |  |  |  |
| Zoning:         | I-L              |  |  |  |
| Market:         | Meridian         |  |  |  |
| Cross Streets:  | Pine and Hickory |  |  |  |