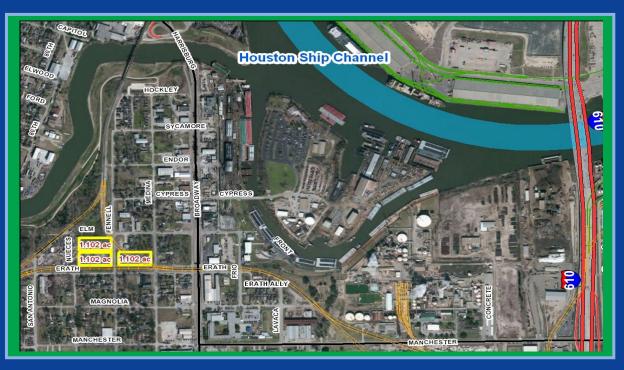

## FOR LEASE 3.3 +/- ACRES

Erath & Fennell St. Houston, Texas

## **FEATURES:**

Size: 3.3 +/- Acres in 3 individual tracts

Foreign Trade Zone Status: N/A

Ship Channel Access: N/A

Rail Access: Close Proximity

Fenced: No

Access: Broadway, Erath & Fennell

Lighting: N/A

Stabilized: Partial Concrete Pads

<u>DIRECTIONS:</u> Take 610 South and at exit Lawndale Ave. on right. Proceed on Lawndale to Broadway Street. Turn right on Broadway and proceed about ½ a mile. Erath Street will be on the left. Turn left and arrive at the property at the corner of Erath Street & Fennell Street.