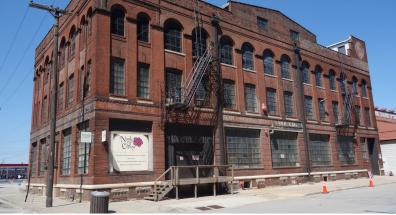

## **PROPERTY HIGHLIGHTS**

- Historic West Bottoms building for sale
- Approximately 21,300 SF on three floors
- Outstanding location near 12th Street Bridge in Antique District
- Excellent structure with many recent improvements
- Great owner-occupant opportunity
- Sale Price \$1,100,000

# 1400 W 13th Street

Kansas City, MO

21,300 SF

**FOR SALE** 

cushmanwakefield.com