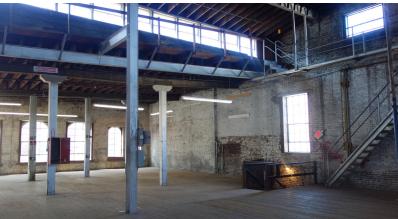

## **PROPERTY HIGHLIGHTS**

- Historic West Bottoms building for sale
- Approximately 21,300 SF on three floors
- Outstanding location near 12th Street Bridge in Antique District
- Excellent structure with many recent improvements
- Great owner-occupant opportunity
- Sale Price \$1,100,000

## 1400 W 13th Street

Kansas City, MO

21,300 SF

**FOR SALE** 