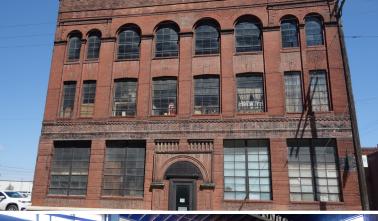

## **PROPERTY HIGHLIGHTS**

- Historic West Bottoms building for sale
- Approximately 21,300 SF on three floors
- Outstanding location near 12th Street Bridge in Antique District
- Excellent structure with many recent improvements
- Great owner-occupant opportunity
- Sale Price \$1,100,000

## 1400 W 13th Street

Kansas City, MO

21,300 SF

**FOR SALE** 