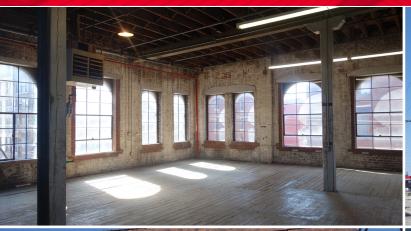

## **PROPERTY HIGHLIGHTS**

- Historic West Bottoms building for sale
- Approximately 21,300 SF on three floors
- Outstanding location near 12th Street Bridge in Antique District
- Excellent structure with many recent improvements
- Great owner-occupant opportunity
- Sale Price \$1,100,000