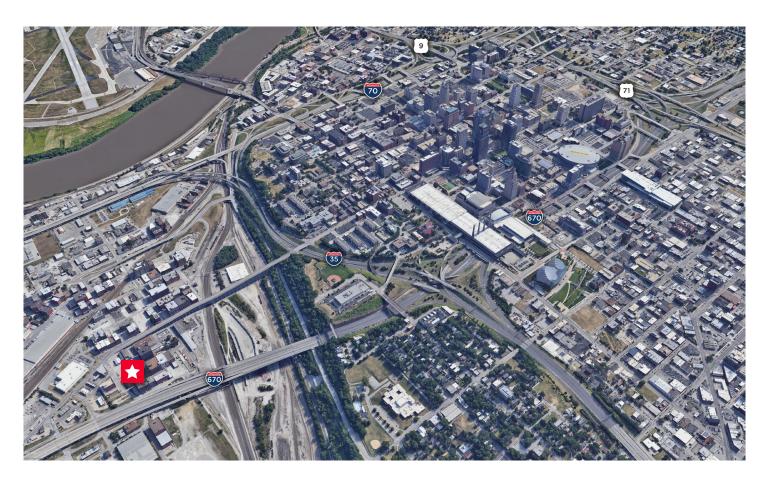

GHLIGHTS**

- Historic West Bottoms building for sale
- Approximately 21,300 SF on three floors
- Outstanding location near 12th Street Bridge in Antique District
- Excellent structure with many recent improvements
- Great owner-occupant opportunity
- Sale Price \$1,100,000



### **GIB KERR, CCIM**

Director +1 816 412 0212 gib.kerr@cushwake.com

#### **JEFFREY BENTZ**

Senior Associate +1 816 412 0281 jeffrey.bentz@cushwake.com



## **FLOOR PLAN**



#### **GIB KERR, CCIM**

Director +1 816 412 0212 gib.kerr@cushwake.com

#### **JEFFREY BENTZ**

Senior Associate +1 816 412 0281 jeffrey.bentz@cushwake.com



# 1400 W 13th Street

Kansas City, MO

21,300 SF

**FOR SALE** 















cushmanwakefield.com

## 1400 W 13th Street

Kansas City, MO

21,300 SF

**FOR SALE** 

## **AERIAL**



### **GIB KERR, CCIM**

Director +1 816 412 0212 gib.kerr@cushwake.com

## JEFFREY BENTZ

Senior Associate +1 816 412 0281 jeffrey.bentz@cushwake.com



## 1400 W 13th Street

Kansas City, MO

21,300 SF

**FOR SALE** 

### **BIRDS EYE VIEW**



### **GIB KERR, CCIM**

Director +1 816 412 0212 gib.kerr@cushwake.com

## JEFFREY BENTZ

Senior Associate +1 816 412 0281 jeffrey.bentz@cushwake.com



cushmanwakefield.com