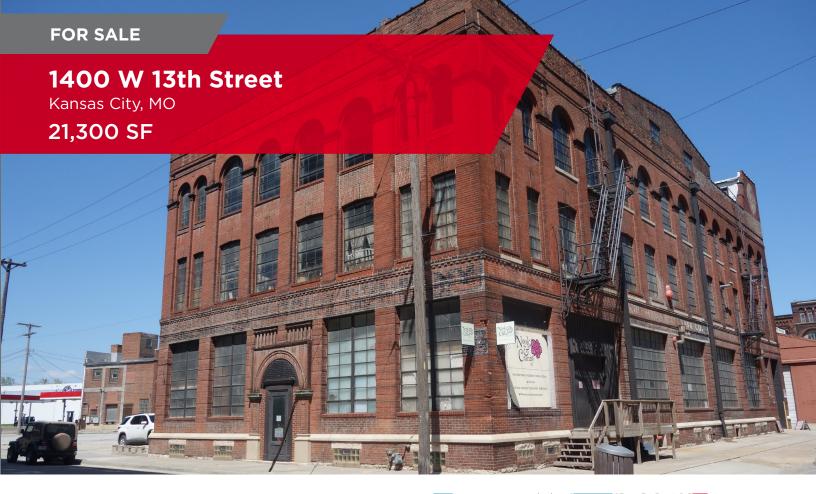

# 1400 W 13th Street

Kansas City, MO

21,300 SF

**FOR SALE** 

cushmanwakefield.com

## **PROPERTY HIGHLIGHTS**

- Historic West Bottoms building for sale
- Approximately 21,300 SF on three floors
- Outstanding location near 12th Street Bridge in Antique District
- Excellent structure with many recent improvements
- Great owner-occupant opportunity
- Sale Price \$1,100,000