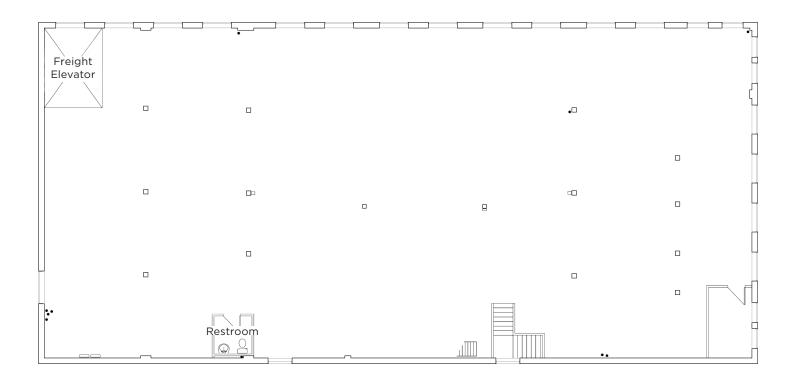

## **PROPERTY HIGHLIGHTS**

- Historic West Bottoms building for sale
- Approximately 21,300 SF on three floors
- Outstanding location near 12th Street Bridge in Antique District
- Excellent structure with many recent improvements
- Great owner-occupant opportunity
- Sale Price \$1,100,000



### **GIB KERR, CCIM**

Director +1 816 412 0212 gib.kerr@cushwake.com

#### **JEFFREY BENTZ**

Senior Associate +1 816 412 0281 jeffrey.bentz@cushwake.com



## **FLOOR PLAN**



#### **GIB KERR, CCIM**

Director +1 816 412 0212 gib.kerr@cushwake.com

#### **JEFFREY BENTZ**

Senior Associate +1 816 412 0281 jeffrey.bentz@cushwake.com



# 1400 W 13th Street

Kansas City, MO

21,300 SF

**FOR SALE** 















cushmanwakefield.com

## 1400 W 13th Street

Kansas City, MO

21,300 SF

**FOR SALE** 

## **AERIAL**



### **GIB KERR, CCIM**

Director +1 816 412 0212 gib.kerr@cushwake.com

## JEFFREY BENTZ

Senior Associate +1 816 412 0281 jeffrey.bentz@cushwake.com



## 1400 W 13th Street

Kansas City, MO

21,300 SF

**FOR SALE** 

### **BIRDS EYE VIEW**



### **GIB KERR, CCIM**

Director +1 816 412 0212 gib.kerr@cushwake.com

## JEFFREY BENTZ

Senior Associate +1 816 412 0281 jeffrey.bentz@cushwake.com



cushmanwakefield.com