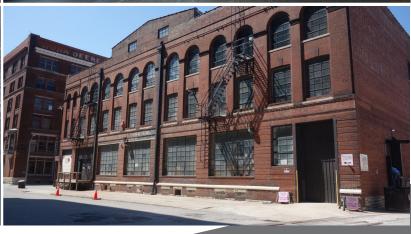

## **PROPERTY HIGHLIGHTS**

- Historic West Bottoms building for sale
- Approximately 21,300 SF on three floors
- Outstanding location near 12th Street Bridge in Antique District
- Excellent structure with many recent improvements
- Great owner-occupant opportunity
- Sale Price \$1,100,000

# 1400 W 13th Street

Kansas City, MO

21,300 SF

**FOR SALE** 

cushmanwakefield.com

## 1400 W 13th Street

Kansas City, MO

21,300 SF

**FOR SALE** 