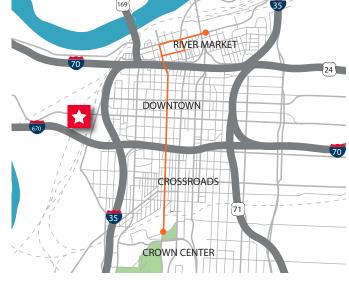

## **PROPERTY HIGHLIGHTS**

- Historic West Bottoms building for sale
- Approximately 21,300 SF on three floors
- Outstanding location near 12th Street Bridge in Antique District
- Excellent structure with many recent improvements
- Great owner-occupant opportunity
- Sale Price \$1,100,000



### **GIB KERR, CCIM**

Director +1 816 412 0212 gib.kerr@cushwake.com

#### **JEFFREY BENTZ**

Senior Associate +1 816 412 0281 jeffrey.bentz@cushwake.com



## **FLOOR PLAN**



#### **GIB KERR, CCIM**

Director +1 816 412 0212 gib.kerr@cushwake.com

#### **JEFFREY BENTZ**

Senior Associate +1 816 412 0281 jeffrey.bentz@cushwake.com



# 1400 W 13th Street

Kansas City, MO

21,300 SF

**FOR SALE** 















cushmanwakefield.com

## 1400 W 13th Street

Kansas City, MO

21,300 SF

**FOR SALE** 

## **AERIAL**



### **GIB KERR, CCIM**

Director +1 816 412 0212 gib.kerr@cushwake.com

## JEFFREY BENTZ

Senior Associate +1 816 412 0281 jeffrey.bentz@cushwake.com



## 1400 W 13th Street

Kansas City, MO

21,300 SF

**FOR SALE** 

### **BIRDS EYE VIEW**



### **GIB KERR, CCIM**

Direc