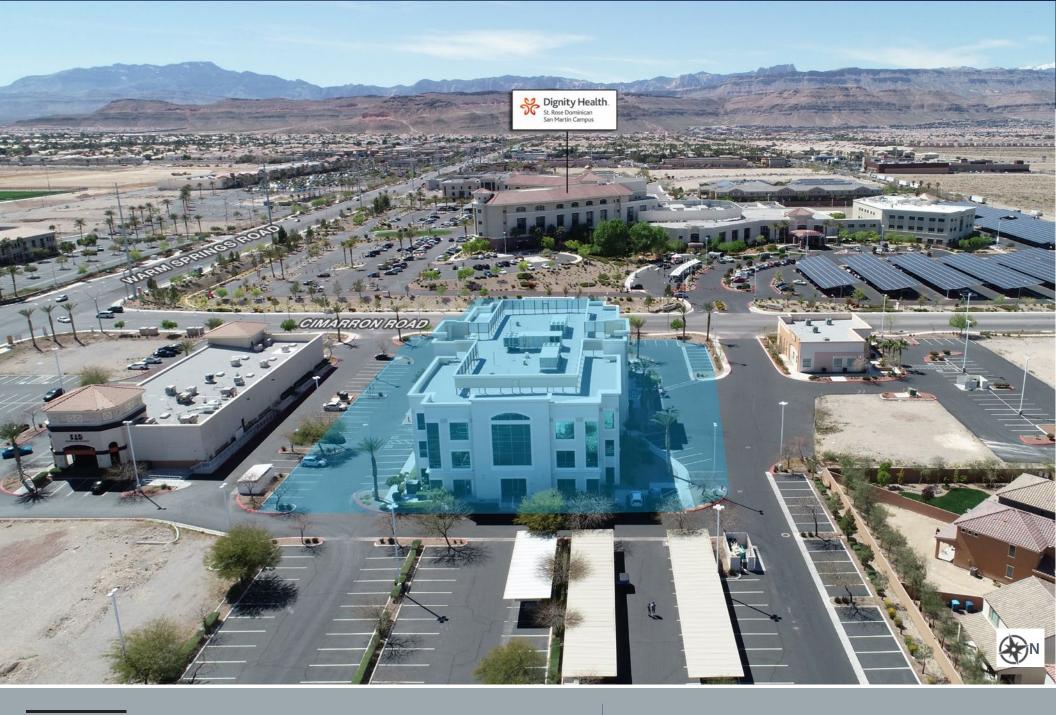

**AVISON** 

This is a rare opportunity for a medical or professional office tenant to be located in the best Class A office building in the southwest Las Vegas area. Tarkanian Professional Center is located in one of the most attractive areas of Las Vegas directly off the 215 Beltway fronting Warm Springs Rd., between Buffalo Rd. and Durango Dr.

The surrounding area provides great access to business services, bus lines, restaurants and various medical practices. Southwest Las Vegas is one of the fastest growing areas in all of the greater Las Vegas area.