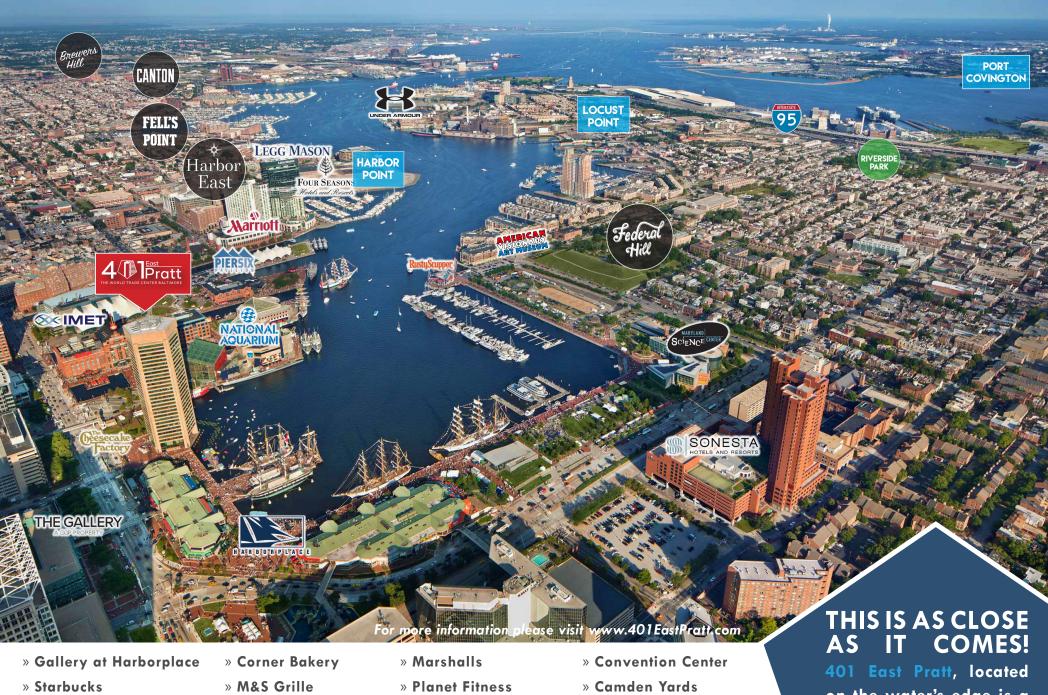

- » Chic Fil A
- » Shake Shack
- » Capital Grille

- » Blackwall Hitch
- » CVS
- » Jos. A Bank

- » Renaissance Hotel
- » Hyatt Regency
- » Bank of America
- » National Aquarium
- » Pier Six
- » Maryland Science Center

on the water's edge is a quick walk, ride or scoot to some of Baltimore's most notable amenities.

| 28 | AVAILABLE<br>FLOORS                                                                  |
|----|--------------------------------------------------------------------------------------|
| 25 | Suite 28205,106 sf                                                                   |
| 23 | Suite 25131,320 sf<br>Suite 25222,250 sf<br>Suite 25252,578 sf<br>Suite 25521,982 sf |
| 22 | Suite 23154,908 sf<br>Suite 23321,771 sf                                             |
| 18 | Suite 22143,318 sf<br>Suite 22451,985 sf<br>Suite 22521,409 sf                       |
| 15 | Suite 18201,904 sf<br>Suite 18304,934 sf                                             |
| 12 | Suite 15231,286 sf                                                                   |
| 8  | Suite 12221,663 sf<br>Suite 12523,300 sf                                             |
| 7  | Suite 80010,827 sf                                                                   |
| 4  | Suite 7231,046 sf                                                                    |
| 3  | Suite 4103,258 sf<br>Suite 4201,238 sf                                               |
| 2  | Suite 3121,270 sf                                                                    |
| 0  | Suite 215517 sf<br>Suite 2221,499 sf<br>Suite 2431,265 sf                            |