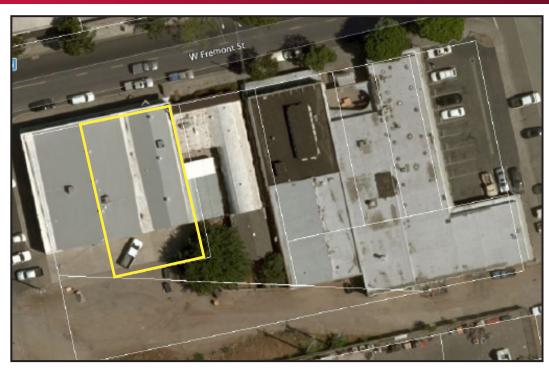

# TWO SUITE OFFICE FLEX FACILITY FOR LEASE

1136 & 1140 W. FREMONT STREET, STOCKTON, CA

**AVAILABLE SF:** 4,800± SF **OFFICE:** 3,000± SF **SHOP:** 1.800± SF

**ZONING:** I-G, City of Stockton

### **COMMENTS:**

Suites can be leased together or separately.

Spacious newly renovated and conditioned office space.

Ideal shop and location with excellent exposure and flexible zoning to allow for a variety of industrial/office users.