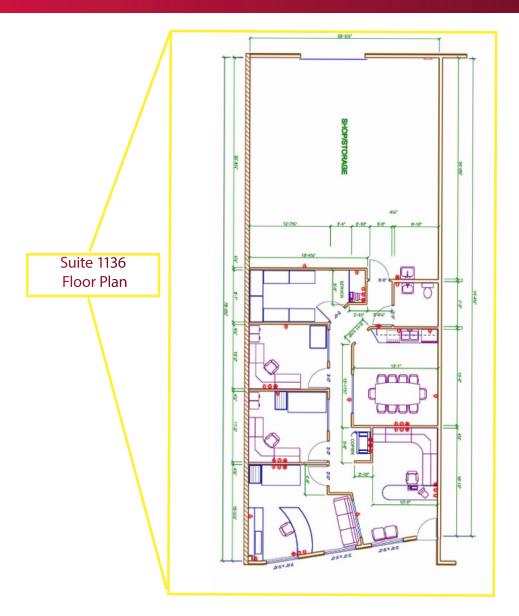

#### **SUITE 1136:**

- 2,415± SF
- Office includes reception, conference room, restroom, breakroom and three (3) private offices.
- 900± SF of warehouse/shop
- One (1) GL Door