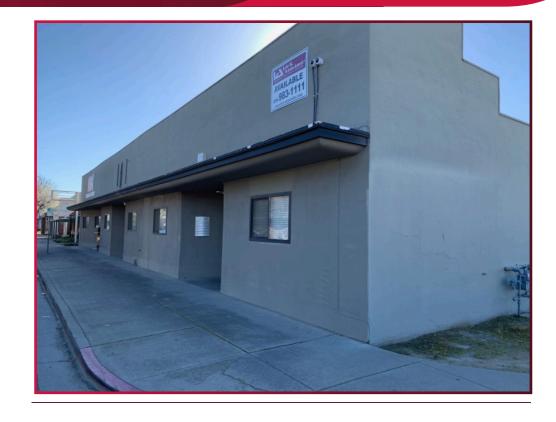

# TWO SUITE OFFICE FLEX FACILITY FOR LEASE

1136 & 1140 W. FREMONT STREET, STOCKTON, CA

**AVAILABLE SF:** 4,800± SF **OFFICE:** 3,000± SF **SHOP:** 1.800± SF

**ZONING:** I-G, City of Stockton

### **COMMENTS:**

Suites can be leased together or separately.

Spacious newly renovated and conditioned office space.

Ideal shop and location with excellent exposure and flexible zoning to allow for a variety of industrial/office users.