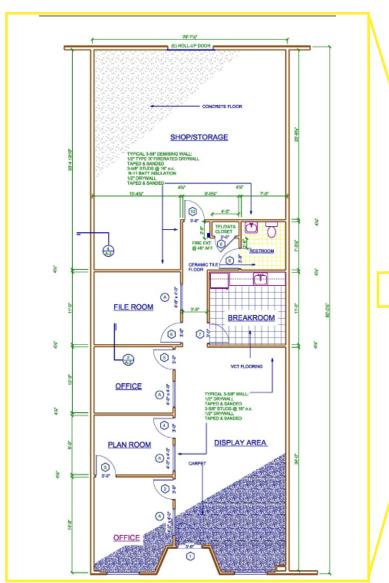

# TWO SUITE OFFICE FLEX FACILITY FOR LEASE

LEE & ASSOCIATES

COMMERCIAL REAL ESTATE SERVICES

1136 & 1140 W. FREMONT STREET, STOCKTON, CA

Suite 1140 Floor Plan

All information furnished regarding property for sale, rental or financing is from sources deemed reliable, but no warranty or representation is made to the accuracy thereof and same is submitted to errors, omissions, change of price, rental or other conditions prior to sale, lease or financing or withdrawal without notice. No liability of any kind is to be imposed on the broker herein.