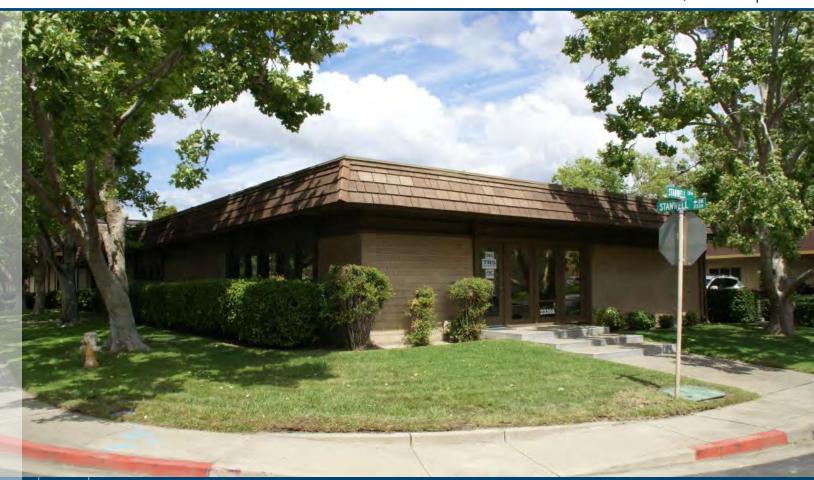

#### 2339 STANWELL CIRCLE, CONCORD, CA 1,500 ± Sq. Ft.

#### PROPERTY INFORMATION

| Location    | 2339 Stanwell Circle, Concord, CA                                                                                                      |
|-------------|----------------------------------------------------------------------------------------------------------------------------------------|
| Square Feet | 1,500 ± Sq. Ft.                                                                                                                        |
| Lease Rate  | \$1.35/IG                                                                                                                              |
| Highlights  | Office for lease<br>4 private offices<br>1 workroom<br>Large open work area<br>En Suite Restroom<br>Easy access to I-680 & Highway 242 |