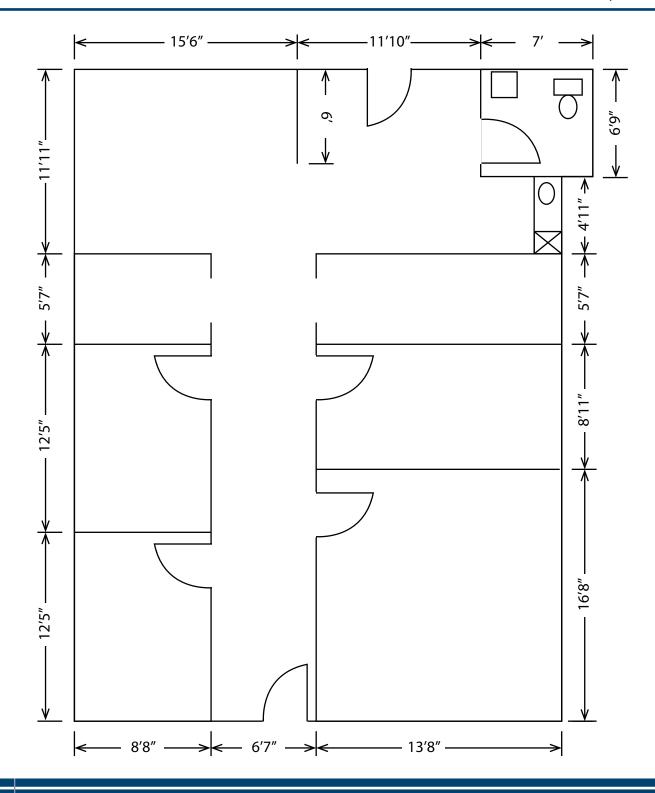

#### PROPERTY INFORMATION

| Location    | 2339 Stanwell Circle, Concord, CA                                                                                                      |
|-------------|----------------------------------------------------------------------------------------------------------------------------------------|
| Square Feet | 1,500 ± Sq. Ft.                                                                                                                        |
| Lease Rate  | \$1.35/IG                                                                                                                              |
| Highlights  | Office for lease<br>4 private offices<br>1 workroom<br>Large open work area<br>En Suite Restroom<br>Easy access to I-680 & Highway 242 |