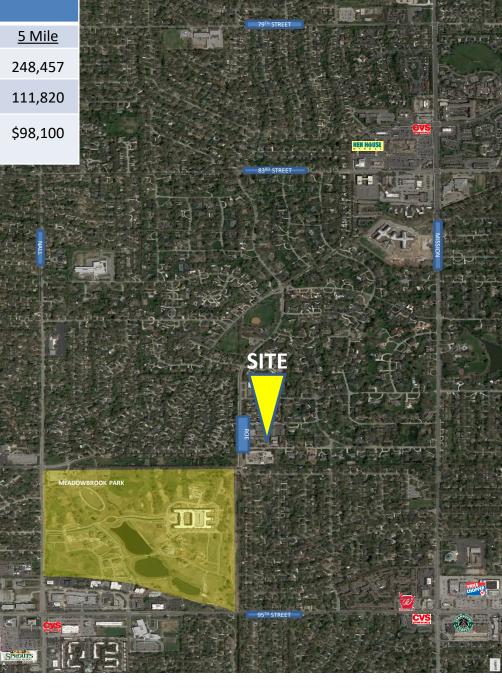

## For Lease 4601-4621 W 90<sup>th</sup> Street

Prairie Village, Kansas

| 2018 Demographics    |               |               |               |
|----------------------|---------------|---------------|---------------|
|                      | <u>1 Mile</u> | <u>3 Mile</u> | <u>5 Mile</u> |
| Population           | 8,490         | 93,079        | 248,457       |
| Households           | 3,526         | 42,840        | 111,820       |
| Average<br>HH Income | \$153,662     | \$99,023      | \$98,100      |