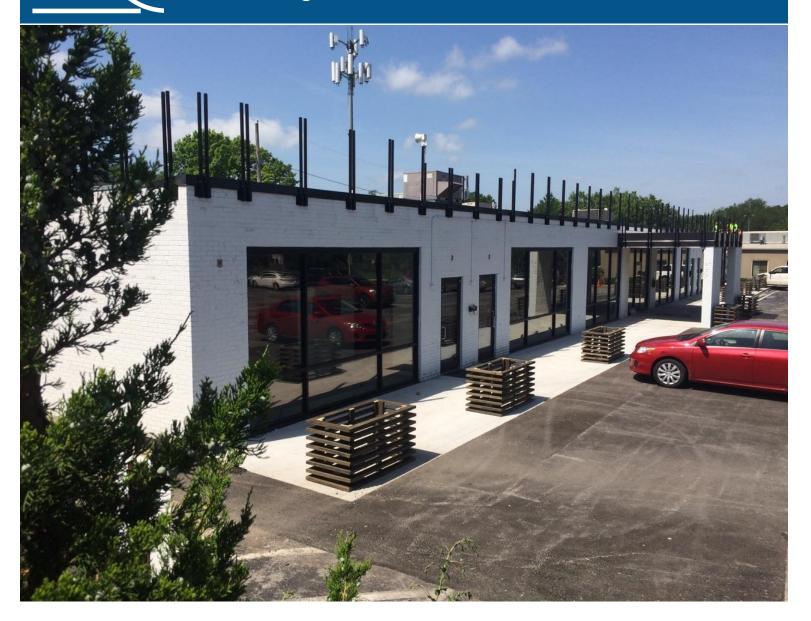

## For Lease 4601-4621 W 90<sup>th</sup> Street Prairie Village, Kansas

- 1,445 SF former salon space for lease in quaint neighborhood center
- Located in extremely dense residential area with affluent demographics
- Currently undergoing renovation, to be completed 8/1/2019.
  - Updated façade, new parapet wall to increase signage visibility, upgraded landscaping, new parking lot and sidewalks
- T.I. negotiable for qualified tenants.
- \$22/SF + NNNs