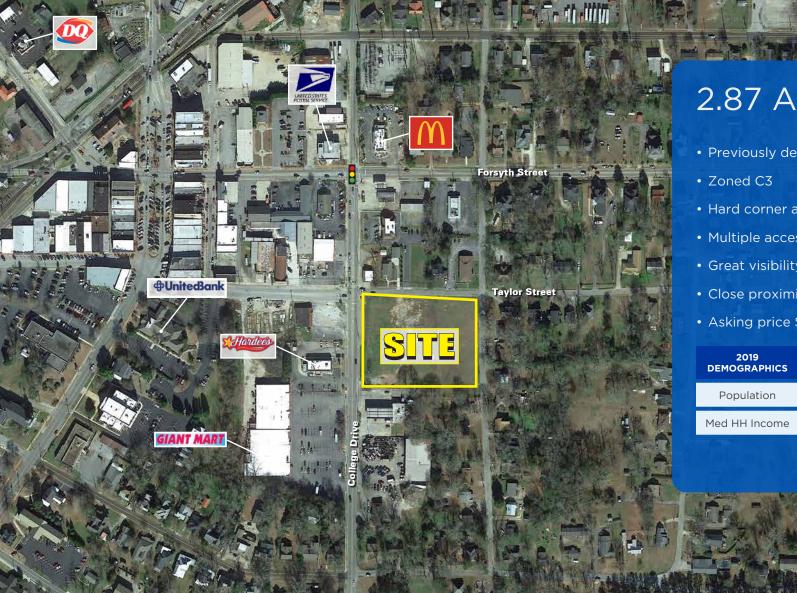

## 2.87 Acres For Sale

- Previously developed lot
- Hard corner at signalized intersection
- Multiple access points
- Great visibility
- Close proximity to Gordon State College
- Asking price \$550,000

| 2019<br>DEMOGRAPHICS | 3 MILE   | 5 MILE   | 7 MILE   |
|----------------------|----------|----------|----------|
| Population           | 9,239    | 12,487   | 16,090   |
| Med HH Income        | \$38,248 | \$40,512 | \$42,493 |