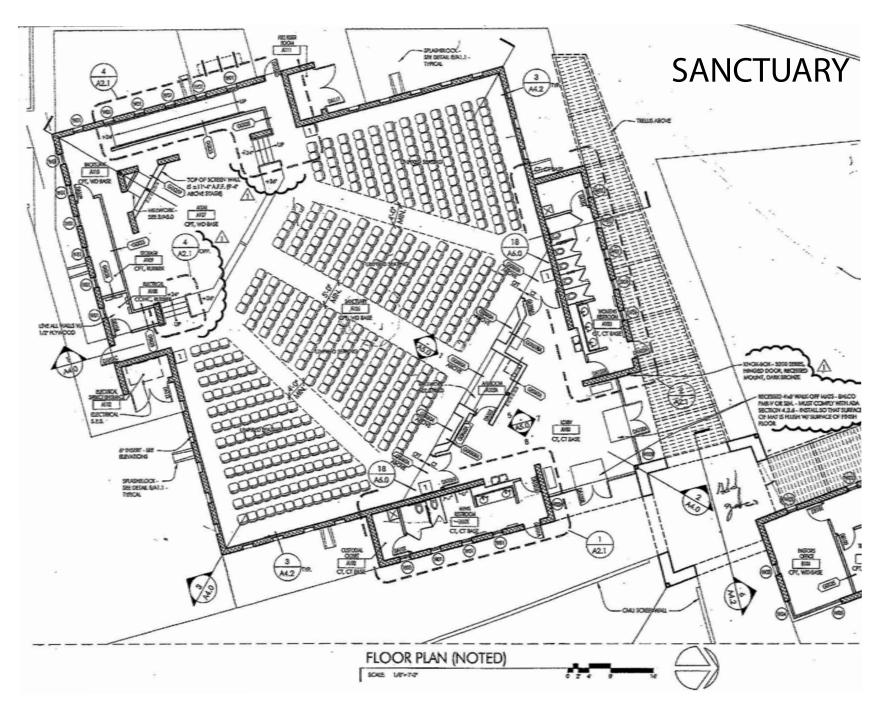

#### **FEATURES**

- High Impact Contemporary Religious Facility
- High 7,500± sf Sanctuary
- Seats 537
- 2,400± sf Classrooms
  - 6 Classrooms
  - · 2 Infant Day Care
- · Shared Office Space
- Available for Sunday + Mid-week Services