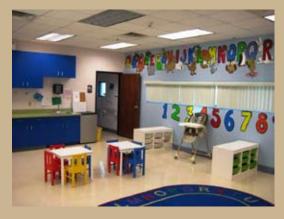

#### **FEATURES**

- High Impact Contemporary Religious Facility
- High 7,500± sf Sanctuary
- Seats 537
- 2,400± sf Classrooms
  - 6 Classrooms
  - · 2 Infant Day Care
- · Shared Office Space
- Available for Sunday + Mid-week Services

## INTERIOR