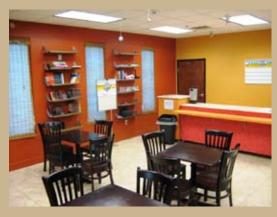

#### **FEATURES**

- High Impact Contemporary Religious Facility
- High 7,500± sf Sanctuary
- Seats 537
- 2,400± sf Classrooms
  - 6 Classrooms
  - · 2 Infant Day Care
- · Shared Office Space
- Available for Sunday + Mid-week Services

## INTERIOR