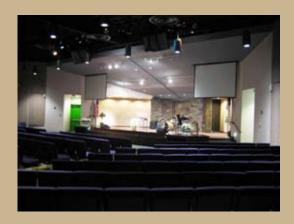

#### **FEATURES**

- High Impact Contemporary Religious Facility
- High 7,500± sf Sanctuary
- Seats 537
- 2,400± sf Classrooms
  - 6 Classrooms
  - · 2 Infant Day Care
- · Shared Office Space
- Available for Sunday + Mid-week Services

## INTERIOR