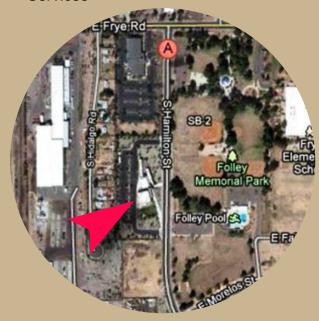

# Church Sanctuary & Classrooms For LEASE 9,900± sf

#### 450 S Hamilton Street • Chandler, AZ



For further information or to request a showing, please contact John or Suzanne!



John Quatrini Associate Broker C 602.859.0506 O 480.443.3992 john@shellcommercial.com



Suzanne Enright
Senior Associate
C 602.471.2981
O 480.443.3992
suzanne@shellcommercial.com



shellcommercial.com 480.443.3992

#### **FEATURES**

- High Impact Contemporary Religious Facility
- High 7,500± sf Sanctuary
- Seats 537
- 2,400± sf Classrooms
  - 6 Classrooms
  - · 2 Infant Day Care
- · Shared Office Space
- Available for Sunday + Mid-week Services



All information regarding property is from sources deemed reliable, but no warranty is made to its accuracy, and no liability is to be imposed on the broker. The same is submitted to errors, omissions, change of price, rental or other conditions, prior to transaction.

## INTERIOR

### 450 S Hamilton Street • Chandler, AZ





















450 S Hamilton



450 S Hamilton