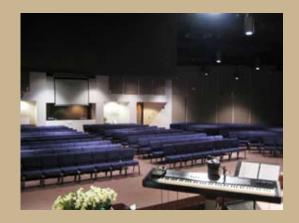

## INTERIOR

#### **FEATURES**

- High Impact Contemporary Religious Facility
- High 7,500± sf Sanctuary
- Seats 537
- 2,400± sf Classrooms
  - 6 Classrooms
  - · 2 Infant Day Care
- · Shared Office Space
- Available for Sunday + Mid-week Services