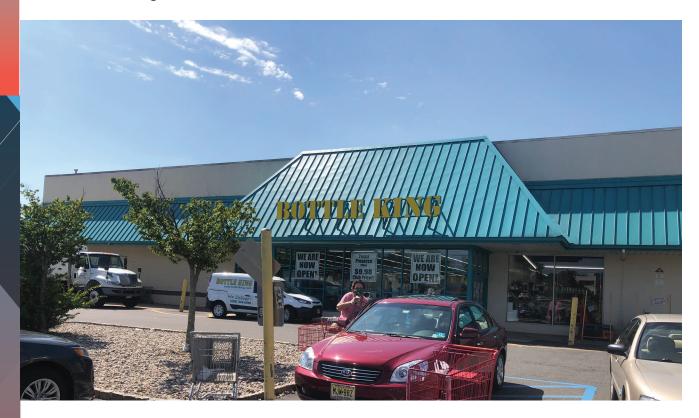

### **PROPERTY INFO**

4,019 Square Feet available for lease

Asking Rent: \$14.50 NNN (CAM, Insurance, Taxes total \$4.65)

Join Bottle King, Adam & Even Hair Salon, 206 Farmers Market

Seeking: auto parts, financial institutions, fitness studios, restaurants, and other retail users.

Hillsborough, NJ 08844