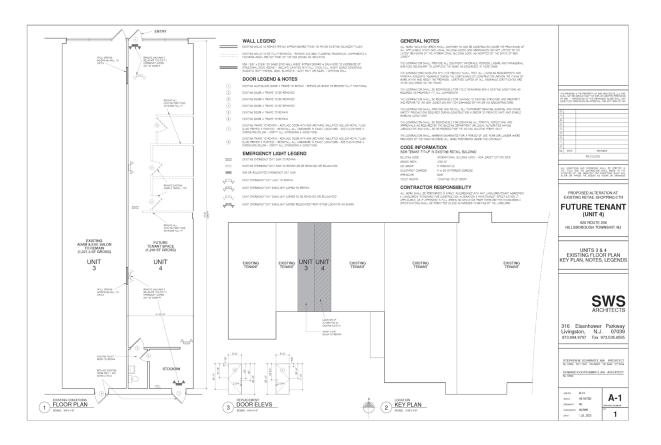

Hillsborough, NJ 08844



### **PROPERTY INFO**

4,019 Square Feet available for lease

Asking Rent: \$14.50 NNN (CAM, Insurance, Taxes total \$4.65)

Join Bottle King, Adam & Even Hair Salon, 206 Farmers Market

Seeking: auto parts, financial institutions, fitness studios, restaurants, and other retail users.





Hillsborough, NJ 08844

### PLAN





Hillsborough, NJ 08844

### MARKET AERIAL





Hillsborough, NJ 08844

#### CLOSE IN AERIAL



### DEMOGRAPHICS

|                               | 1 MILE    | 3 MILES   | 5 MILES   |
|-------------------------------|-----------|-----------|-----------|
| POPULATION                    | 9,407     | 36,482    | 79,576    |
| DAYTIME<br>POPULATION         | 9,536     | 35,107    | 73,171    |
| MEDIAN<br>HOUSEHOLD<br>INCOME | \$104,802 | \$129,780 | \$121,577 |

#### PLEASE CONTACT:

#### Patti AmecAngelo

First Vice President +1732 687 9725 patti.amecangelo@cbre.com

© 2021 CBRE, Inc. All rights reserved. This information has been obtained from sources believed reliable, but has not been verified for accuracy or completeness. You should conduct a careful, independent investigation of the