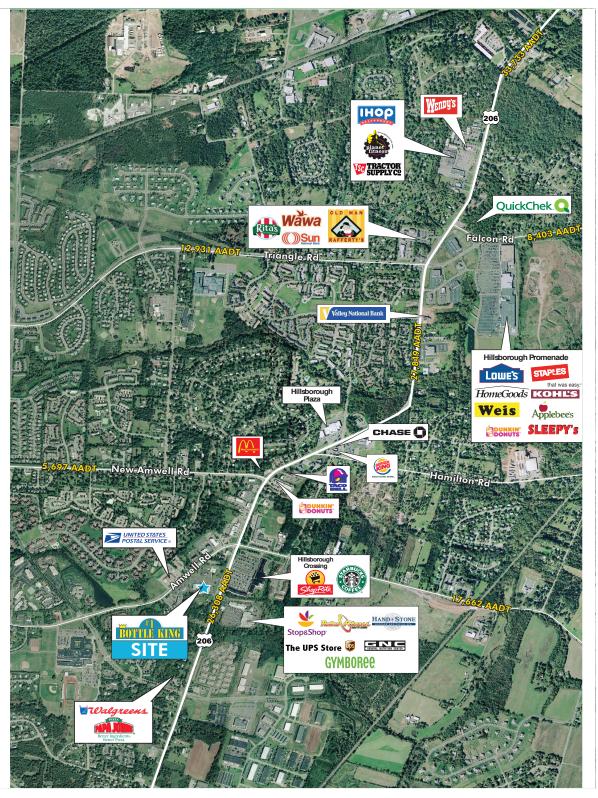

Hillsborough, NJ 08844



### **PROPERTY INFO**

4,019 Square Feet available for lease

Asking Rent: \$14.50 NNN (CAM, Insurance, Taxes total \$4.65)

Join Bottle King, Adam & Even Hair Salon, 206 Farmers Market

Seeking: auto parts, financial institutions, fitness studios, restaurants, and other retail users.





Hillsborough, NJ 08844

### PLAN





Hillsborough, NJ 08844

### MARKET AERIAL





Hillsborough, NJ 08844

#### CLOSE IN AERIAL



### DEMOGRAPHICS

|                               | 1 MILE    | 3 MILES   | 5 MILES   |
|-------------------------------|-----------|-----------|-----------|
| POPULATION                    | 9,407     | 36,482    | 79,576    |
| DAYTIME<br>POPULATION         | 9,536     | 35,107    | 73,171    |
| MEDIAN<br>HOUSEHOLD<br>INCOME | \$104,802 | \$129,780 | \$121,577 |

#### PLEASE CONTACT:

#### Patti AmecAngelo

First Vice President +1732 687 9725 patti.amecangelo@cbre.com

© 2021 CBRE, Inc. All rights reserved. This information has been obtained from sources believed reliable, but has not been verified for accuracy or completeness. You should conduct a careful, independent investigation of the property and verify all information. Any relia