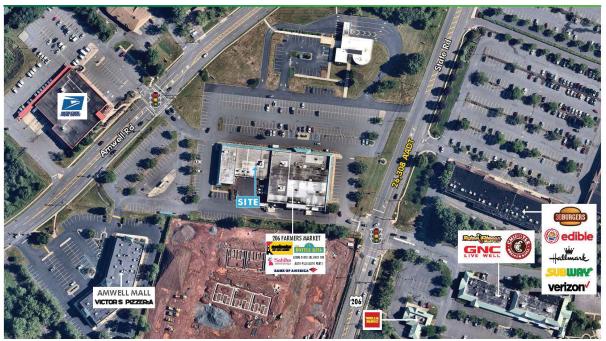

Hillsborough, NJ 08844



### **PROPERTY INFO**

4,019 Square Feet available for lease

Asking Rent: \$14.50 NNN (CAM, Insurance, Taxes total \$4.65)

Join Bottle King, Adam & Even Hair Salon, 206 Farmers Market

Seeking: auto parts, financial institutions, fitness studios, restaurants, and other retail users.





Hillsborough, NJ 08844

### PLAN





Hillsborough, NJ 08844

### MARKET AERIAL





Hillsborough, NJ 08844

#### CLOSE IN AERIAL



### DEMOGRAPHICS

|                               | 1 MILE    | 3 MILES   | 5 MILES   |
|-------------------------------|-----------|-----------|-----------|
| POPULATION                    | 9,407     | 36,482    | 79,576    |
| DAYTIME<br>POPULATION         | 9,536     | 35,107    | 73,171    |
| MEDIAN<br>HOUSEHOLD<br>INCOME | \$104,802 | \$129,780 | \$121,577 |

#### PLEASE CONTACT:

#### Patti AmecAngelo

First Vice President +1732 687 9725 patti.amecangelo@cbre.com

© 2021 CBRE, Inc. All rights reserved. This information has been obtained from sources believed reliable, but has not been verified for accuracy or completeness. You should conduct a careful, independent investigation of the property and verify all information. Any reliance on this information is solely at your own risk