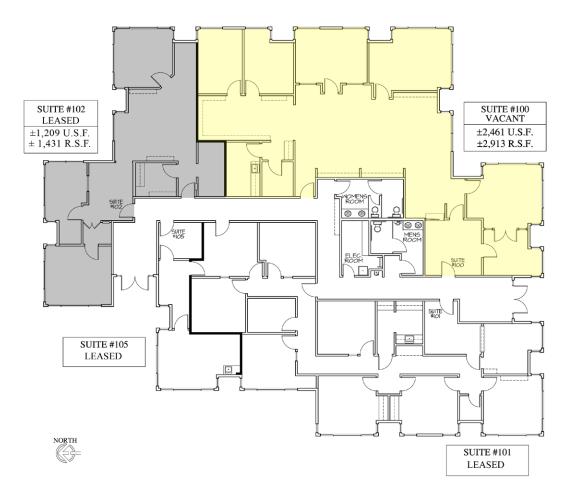

#### **AVAILABILITY**

| SUITE #   | R.S.F. | LEASE RATE GENERAL OFFICE | LEASE RATE MEDICAL OFFICE | SALES RATE |
|-----------|--------|---------------------------|---------------------------|------------|
| 102       | 1,431  | Not available for lease   | Not available for lease   | N/A        |
| 100       | 2,913  | \$1.85 MG+E+J             | \$2.50 MG+E+J             | N/A        |
| 100 & 102 | 4,344  | N/A                       | N/A                       | Withheld   |