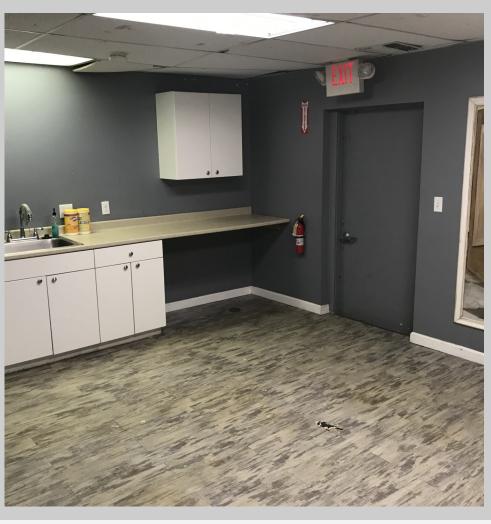

### RETAIL SPACE

±1,460 SF RETAIL SPACE

Offering excellent visibility on Route 152 near the intersection of Route 106, this property features space ideal for several different uses in a growing market. In close proximity to McDonalds, Burger King, CVS, Sturdy Medical Center, and more!.