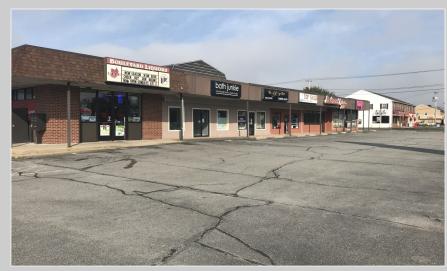

### RETAIL SPACE

±1,460 SF RETAIL SPACE

Offering excellent visibility on Route 152 near the intersection of Route 106, this property features space ideal for several different uses in a growing market. In close proximity to McDonalds, Burger King, CVS, Sturdy Medical Center, and more!.