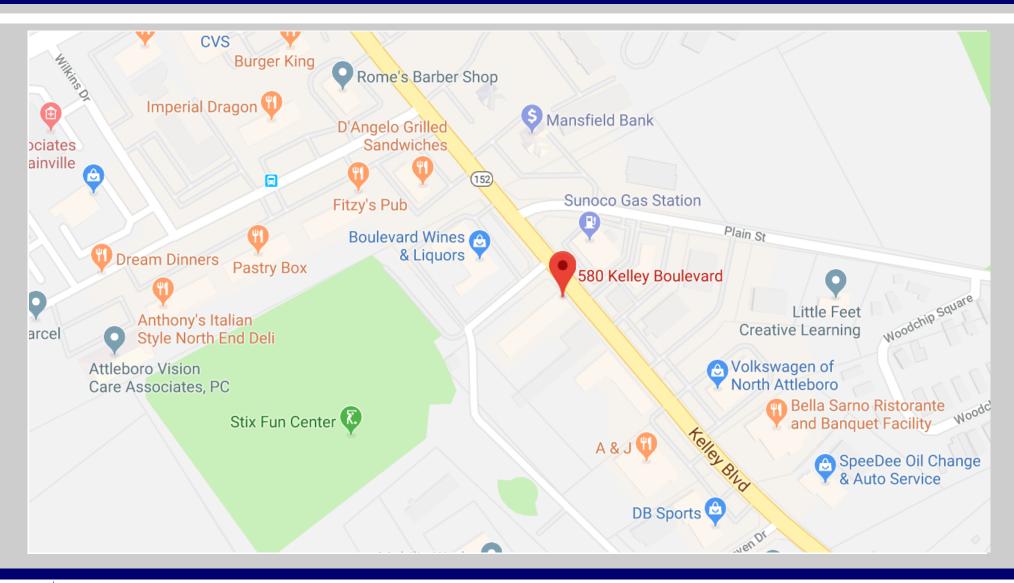

#### 580 Kelley Boulevard – Route 152

North Attleboro, MA 781.551.8888

### RETAIL SPACE

±1,460 SF RETAIL SPACE

Offering excellent visibility on Route 152 near the intersection of Route 106, this property features space ideal for several different uses in a growing market. In close proximity to McDonalds, Burger King, CVS, Sturdy Medical Center, and more!.