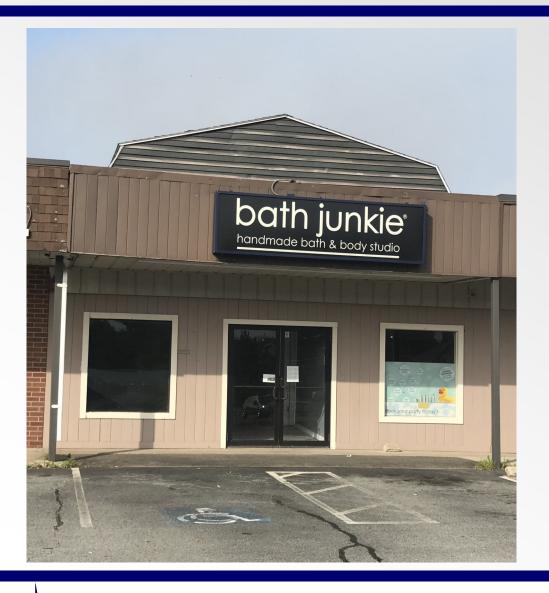

### RETAIL SPACE

±1,460 SF RETAIL SPACE

Offering excellent visibility on Route 152 near the intersection of Route 106, this property features space ideal for several different uses in a growing market. In close proximity to McDonalds, Burger King, CVS, Sturdy Medical Center, and more!.

\$2,100/mo Gross + Utilities

For more information or to schedule a tour, please contact:

David Linehan

781-551-8888 x16

DL@Atlanticre.com

Atlantic Commercial Real Estate, LLC

60 Guild Street

Norwood, MA 02062