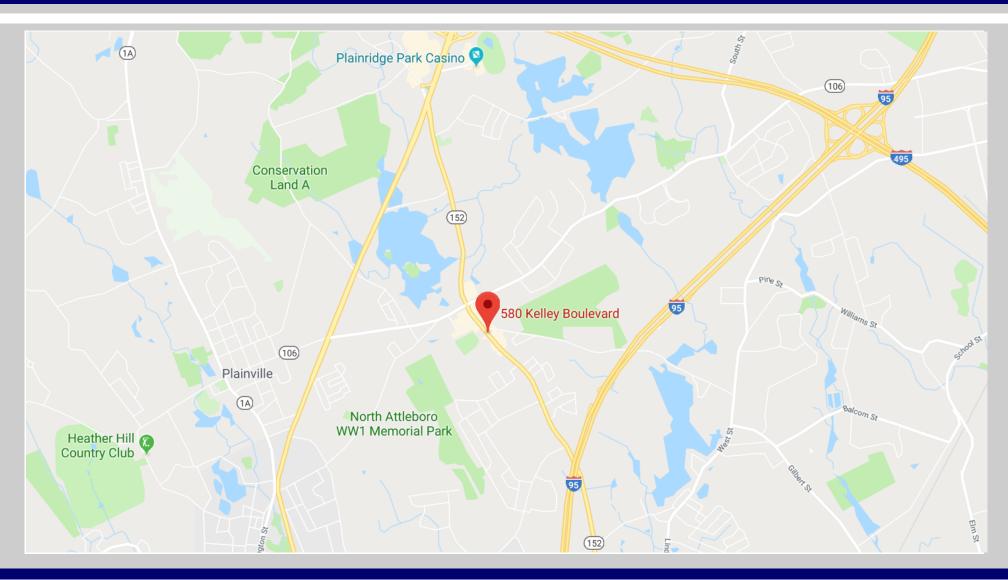

#### 580 Kelley Boulevard – Route 152

North Attleboro, MA 781.551.8888

### RETAIL SPACE

±1,460 SF RETAIL SPACE

Offering excellent visibility on Route 152 near the intersection of Route 106, this property features space ideal for several different uses in a growing market. In close proximity to McDonalds, Burger King, CVS, Sturdy Medical Center, and more!.