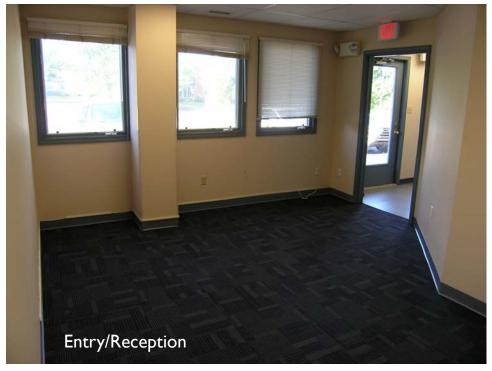

| Office Area:              | One-Two(1-2) offices,                          |
|---------------------------|------------------------------------------------|
| kitchen/break ro          | om, reception area, and two (2) bathrooms      |
| Mezzanine:                | Unfinished with staircase and warehouse access |
| Zoning:                   | I — Industrial                                 |
| Municipality:             | Plumstead Township                             |
| Tax Parcel:               | 34-004-007-004-002                             |
| Total Real Estate Tax Ass | essment:\$34,410                               |
| Real Estate Taxes (2016): | \$5,548                                        |
| Condo Fee:                | \$560 per month                                |
| Lease Rate:               | \$7.50 PSF NNN                                 |