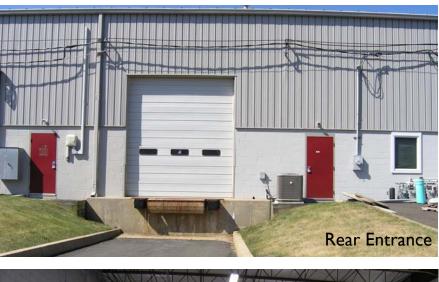

#### **PROPERTY SPECIFICATIONS**

| Total Space                              | s:                                                                                                                    |  |
|------------------------------------------|-----------------------------------------------------------------------------------------------------------------------|--|
| Warehouse Area:                          |                                                                                                                       |  |
| Office Area                              | :                                                                                                                     |  |
| Mezzanine A                              | Area:                                                                                                                 |  |
| Built:                                   |                                                                                                                       |  |
| Floors:                                  |                                                                                                                       |  |
| Walls:                                   | and metal studs with fire rated sheet rock walls with steel columns and beams. Office structure is dryvit over frame. |  |
|                                          |                                                                                                                       |  |
| Roof:                                    | Standing seam metal                                                                                                   |  |
|                                          | Standing seam metal                                                                                                   |  |
| Ceilings:                                | •                                                                                                                     |  |
| Ceilings:                                | 18'+ Clear                                                                                                            |  |
| Ceilings: Truck Load Parking:            | ing:                                                                                                                  |  |
| Ceilings: Truck Load Parking: Utilities: | ing: One (I) tail gate  13+ spaces                                                                                    |  |
| Ceilings: Truck Load Parking: Utilities: | ing:                                                                                                                  |  |