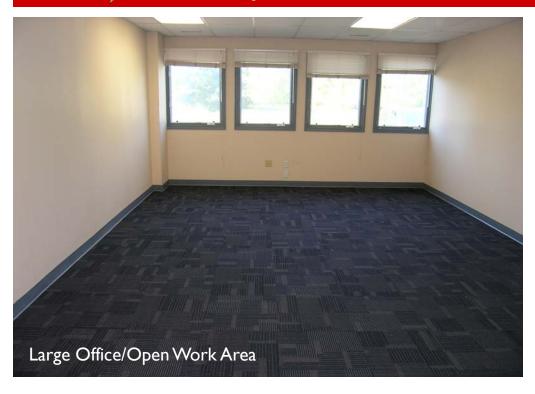

| Office Area:              | One-Two(1-2) offices,                          |
|---------------------------|------------------------------------------------|
| kitchen/break ro          | om, reception area, and two (2) bathrooms      |
| Mezzanine:                | Unfinished with staircase and warehouse access |
| Zoning:                   | I — Industrial                                 |
| Municipality:             | Plumstead Township                             |
| Tax Parcel:               | 34-004-007-004-002                             |
| Total Real Estate Tax Ass | essment:\$34,410                               |
| Real Estate Taxes (2016): | \$5,548                                        |
| Condo Fee:                | \$560 per month                                |
| Lease Rate:               | \$7.50 PSF NNN                                 |