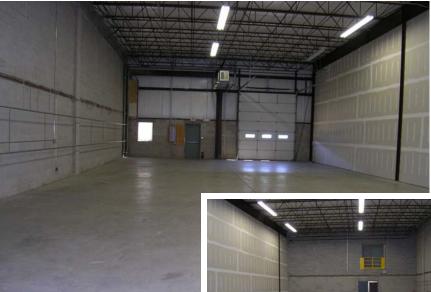

#### **PROPERTY SPECIFICATIONS**

| Total Space                              | s:                                                                                                                    |  |
|------------------------------------------|-----------------------------------------------------------------------------------------------------------------------|--|
| Warehouse Area:                          |                                                                                                                       |  |
| Office Area                              | :                                                                                                                     |  |
| Mezzanine A                              | Area:                                                                                                                 |  |
| Built:                                   |                                                                                                                       |  |
| Floors:                                  |                                                                                                                       |  |
| Walls:                                   | and metal studs with fire rated sheet rock walls with steel columns and beams. Office structure is dryvit over frame. |  |
|                                          |                                                                                                                       |  |
| Roof:                                    | Standing seam metal                                                                                                   |  |
|                                          | Standing seam metal                                                                                                   |  |
| Ceilings:                                | •                                                                                                                     |  |
| Ceilings:                                | 18'+ Clear                                                                                                            |  |
| Ceilings: Truck Load Parking:            | ing:                                                                                                                  |  |
| Ceilings: Truck Load Parking: Utilities: | ing: One (I) tail gate  13+ spaces                                                                                    |  |
| Ceilings: Truck Load Parking: Utilities: | ing:                                                                                                                  |  |