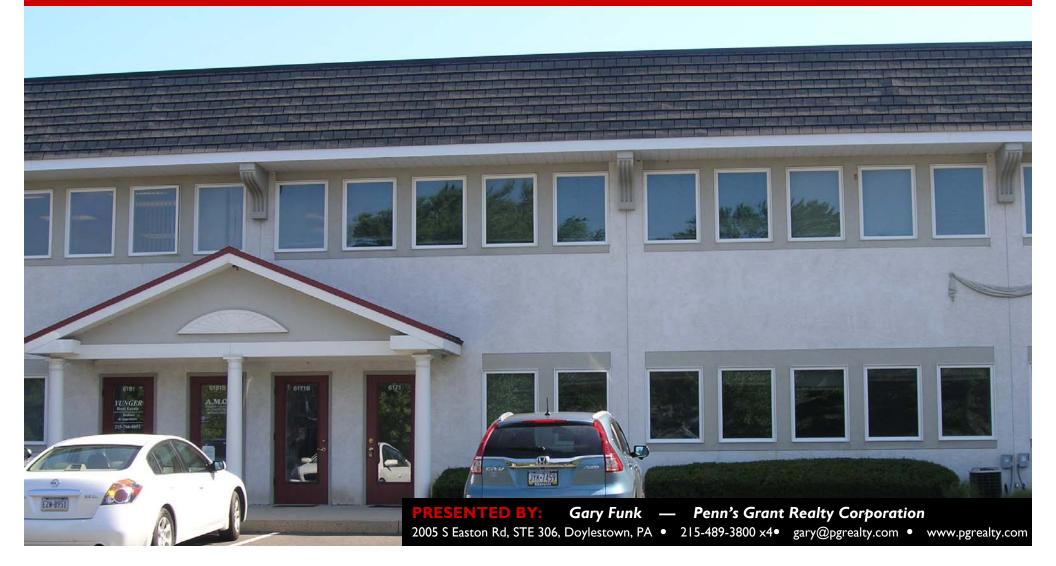

# 5,000± SF INDUSTRIAL FLEX UNIT

PENN'S GRANT REALTY

6171 Kellers Church Road Plumstead Township, Bucks County, PA

COMMERCIAL • INDUSTRIAL • INVESTMENT

Corporation

6171 KELLERS CHURCH ROAD

**"Plumstead Commons"** - is a 60,000 SF Flex Industrial Complex comprised of 3 buildings, divided into 5,000± SF condo units.