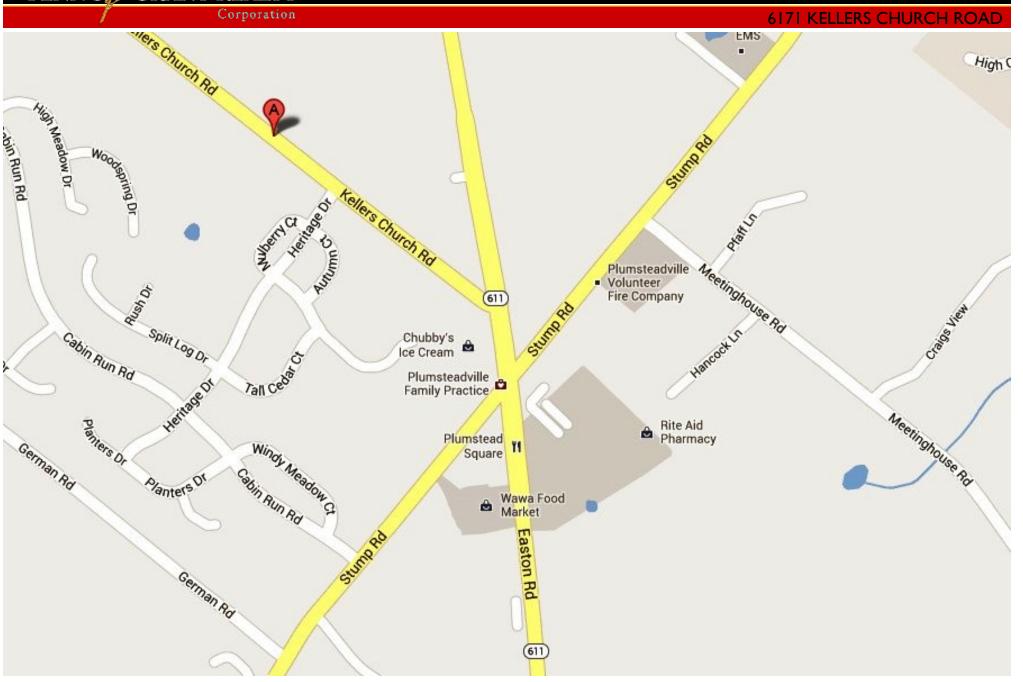

# 5,000± SF INDUSTRIAL FLEX UNIT

PENN'S GRANT REALTY

6171 Kellers Church Road Plumstead Township, Bucks County, PA

COMMERCIAL • INDUSTRIAL • INVESTMENT

Corporation

6171 KELLERS CHURCH ROAD

**"Plumstead Commons"** - is a 60,000 SF Flex Industrial Complex comprised of 3 buildings, divided into 5,000± SF condo units.