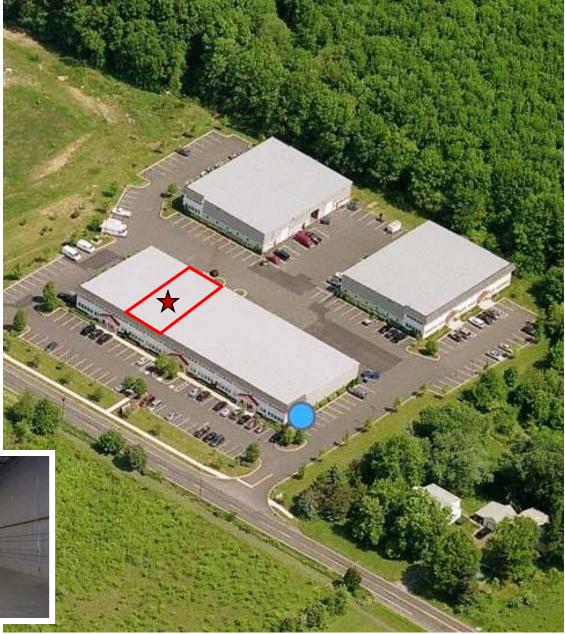

# 5,000± SF INDUSTRIAL FLEX UNIT

PENN'S GRANT REALTY

6171 Kellers Church Road Plumstead Township, Bucks County, PA

COMMERCIAL • INDUSTRIAL • INVESTMENT

Corporation

6171 KELLERS CHURCH ROAD

**"Plumstead Commons"** - is a 60,000 SF Flex Industrial Complex comprised of 3 buildings, divided into 5,000± SF condo units.

Corporation

6171 KELLERS CHURCH ROAD

3,000± SF Warehouse

Corporation

6171 KELLERS CHURCH ROAD

Corporation Stellar Elite X Worth & Co ■ Performance Products

Corporation Ockanickon (113) Scout Reserve Pennsylvania New Jersey Ralph Stover State Park Torickon HIN Rd Pipersville Creek Rd (611) (413) (313) 563 Plumsteadville (263) Solebury Perkasie Dublin (113) 611 ape Park (263) ville LOWER YORK RO (413) Silverdale Lahaska (313) George M. Bush Park Peace Valley (152) Peace Valley Buckingham Reservoir € State St (611 09