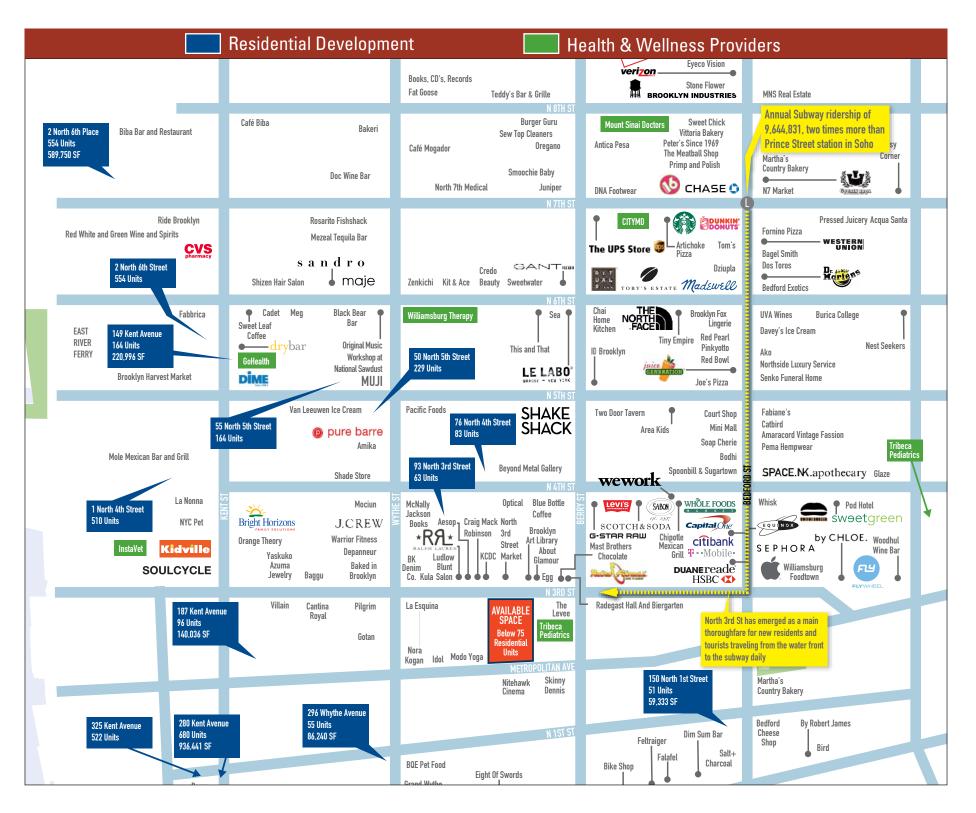

### New Residential Units

8,671

New Residential Space 11.6 Million SF

Annual Subway Riders 9.64 Million

Source: Costar, DOB

FOR MORE INFORMATION CONTACT EXCLUSIVE AGENT

John Brod 212.400.9521 jbrod@absre.com Mark Tergesen 212.400.9528 mtergesen@absre.com