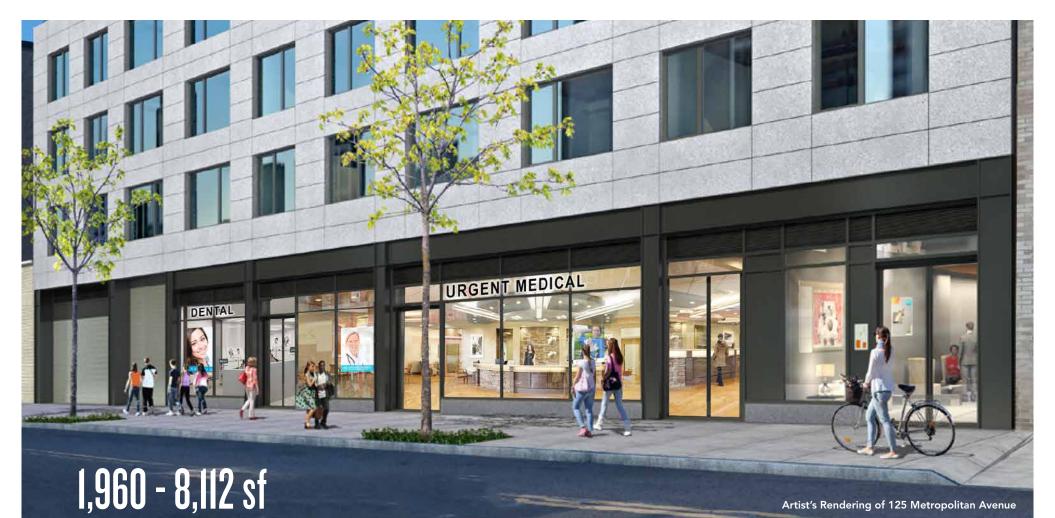

# Medical. Retail. Restaurant. Fitness. Office Space.

125 Metropolitan Avenue, Williamsburg Between Berry & Wythe Streets Interior View of 125 Metropolitan Avenue

### **125 Metropolitan Avenue**

| Ground Floor Suggested Divisions (Cooking Vent in Place) |                          |         |                          | <u>Ceiling Heights:</u> | 17 ft, 9 ft on Mezzanine |  |
|----------------------------------------------------------|--------------------------|---------|--------------------------|-------------------------|--------------------------|--|
| Space A                                                  | 2,245 sf + 1,298 sf Mezz | Space D | 3,940 sf + 1,298 sf Mezz |                         |                          |  |
| Space B                                                  | 1,960 sf                 | Space E | 2,740 sf                 | Frontage:               | 21 ft 10 in - 75 ft      |  |
| <u>Space C</u>                                           | 2,609 sf                 |         |                          |                         |                          |  |
| Total                                                    | 6,814 sf + 1,298 sf Mezz |         |                          | Possession:             | Immediate                |  |