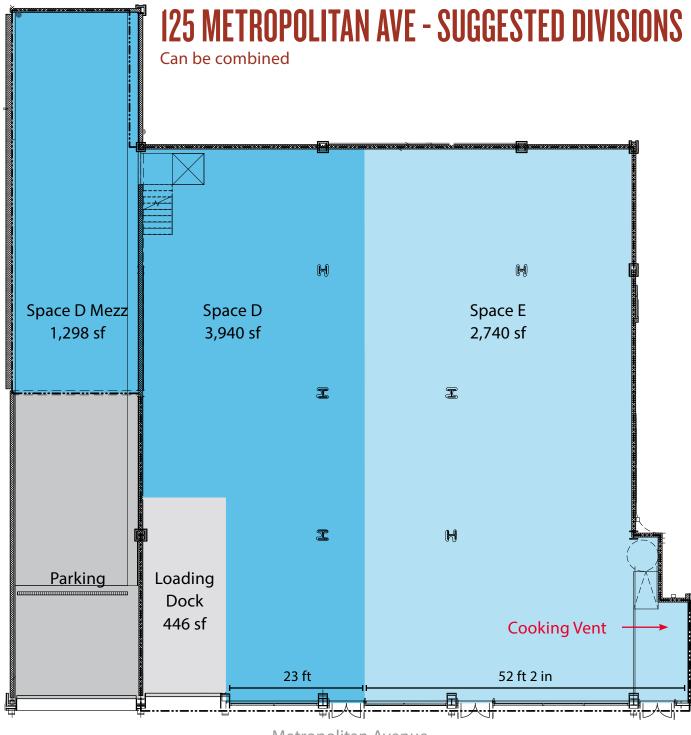

### **125 Metropolitan Avenue**

| Ground Floor Suggested Divisions (Cooking Vent in Place) |                          |         |                          | <u>Ceiling Heights:</u> | 17 ft, 9 ft on Mezzanine |  |
|----------------------------------------------------------|--------------------------|---------|--------------------------|-------------------------|--------------------------|--|
| Space A                                                  | 2,245 sf + 1,298 sf Mezz | Space D | 3,940 sf + 1,298 sf Mezz |                         |                          |  |
| Space B                                                  | 1,960 sf                 | Space E | 2,740 sf                 | Frontage:               | 21 ft 10 in - 75 ft      |  |
| <u>Space C</u>                                           | 2,609 sf                 |         |                          |                         |                          |  |
| Total                                                    | 6,814 sf + 1,298 sf Mezz |         |                          | Possession:             | Immediate                |  |