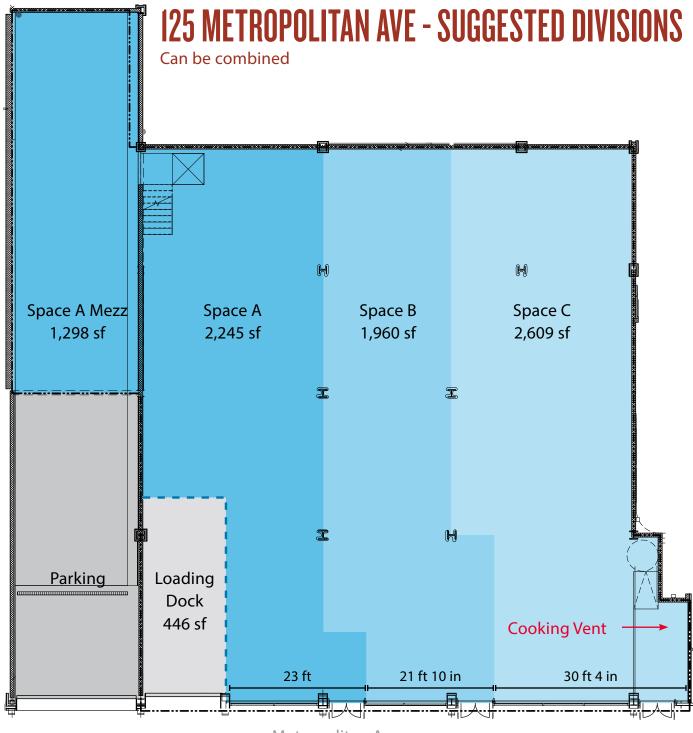

### **125 Metropolitan Avenue**

| Ground Floor Suggested Divisions (Cooking Vent in Place) |                          |         |                          | <u>Ceiling Heights:</u> | 17 ft, 9 ft on Mezzanine |  |
|----------------------------------------------------------|--------------------------|---------|--------------------------|-------------------------|--------------------------|--|
| Space A                                                  | 2,245 sf + 1,298 sf Mezz | Space D | 3,940 sf + 1,298 sf Mezz |                         |                          |  |
| Space B                                                  | 1,960 sf                 | Space E | 2,740 sf                 | Frontage:               | 21 ft 10 in - 75 ft      |  |
| <u>Space C</u>                                           | 2,609 sf                 |         |                          |                         |                          |  |
| Total                                                    | 6,814 sf + 1,298 sf Mezz |         |                          | Possession:             | Immediate                |  |