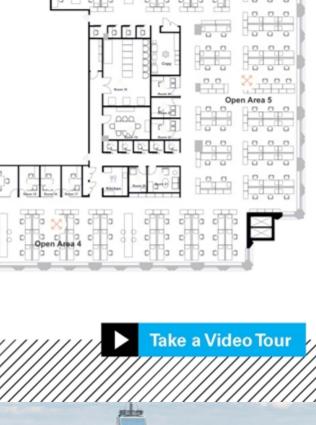

## New York Plaza

Partial 45th Floor 35,382 RSF

Asking Rent Upon Request

Possession Immediate

Term Through June/2031

Belatively new installation
 Furniture can be made available

Current layout features 233 workstations, 5 breakout rooms, 12 private offices, 3 conference rooms and