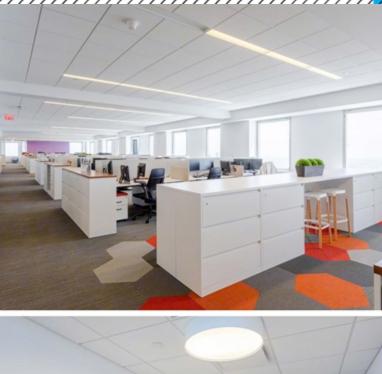

## New York Plaza

Partial 45th Floor 35,382 RSF

Asking Rent Upon Request

Possession Immediate

Term Through June/2031

Belatively new installation
 Furniture can be made available

Current layout features 233 workstations, 5 breakout rooms, 12 private offices, 3 conference rooms and