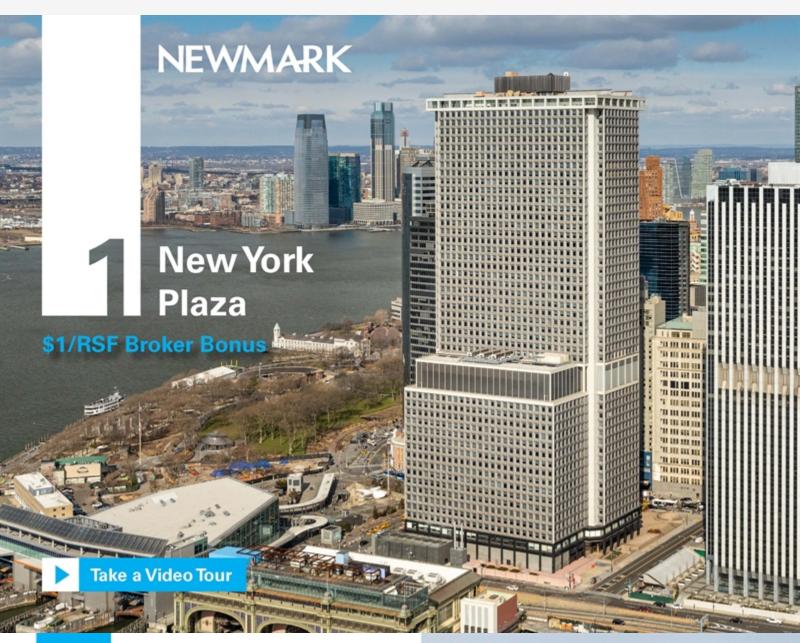

## New York Plaza

Partial 45th Floor 35,382 RSF

Asking Rent Upon Request

Possession Immediate

Term Through June/2031

Belatively new installation
 Furniture can be made available

Current layout features 233 workstations, 5 breakout rooms, 12 private offices, 3 conference rooms and