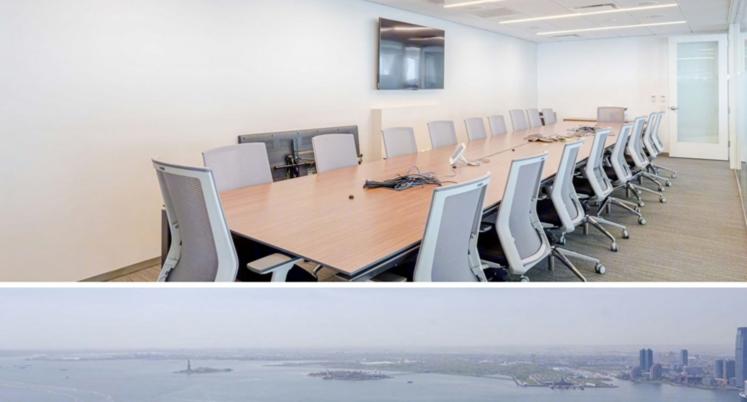

- Amazing light with unobstructed views
- Access to 12 Subway Lines, Ferries and a Heliport
- Recently upgraded retail concourse offering a variety
- of food options