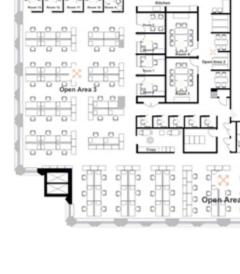

## New York Plaza

Partial 45th Floor 35,382 RSF

Asking Rent Upon Request

Possession Immediate

Term Through June/2031

Belatively new installation
 Furniture can be made available

Current layout features 233 workstations, 5 breakout rooms, 12 private offices, 3 conference rooms and