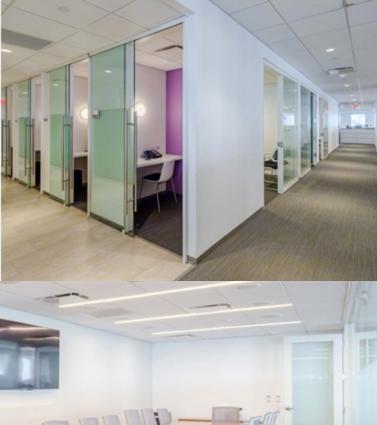

## New York Plaza

Partial 45th Floor 35,382 RSF

Asking Rent Upon Request

Possession Immediate

Term Through June/2031

Belatively new installation
 Furniture can be made available

Current layout features 233 workstations, 5 breakout rooms, 12 private offices, 3 conference rooms and