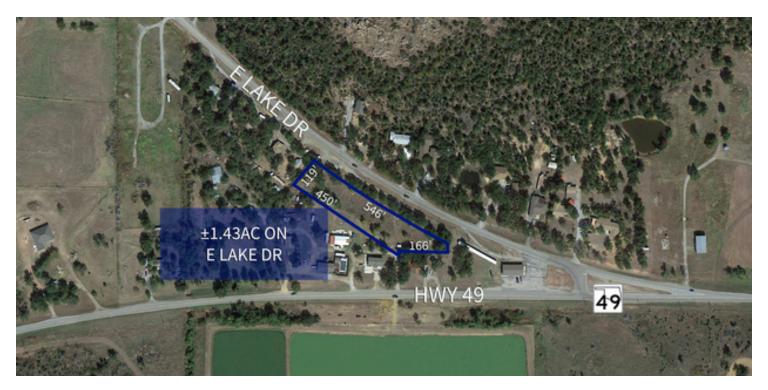

# LAND FOR SALE

| \$312,000          | <b>PROPERTY OVERVIEW</b><br>±1.43ac of raw land for sale on E Lake Dr in Medicine Park, OK                                              |  |  |
|--------------------|-----------------------------------------------------------------------------------------------------------------------------------------|--|--|
|                    | This land is a great development site just off Hwy 49. Located<br>by multiple lodging areas and minutes from the Wichita                |  |  |
| ±1.43 Acres        |                                                                                                                                         |  |  |
| Commercial         | \$649,000.                                                                                                                              |  |  |
|                    | PROPERTY HIGHLIGHTS                                                                                                                     |  |  |
| Price / SF: \$5.01 | <ul> <li>±1.43ac of raw land just off Hwy 49 located by multiple lodging<br/>areas and the Wichita Mountains Wildlife Refuge</li> </ul> |  |  |
|                    | <ul> <li>Great location for tourism, retail, museums and/or hotels with<br/>excellent traffic flow.</li> </ul>                          |  |  |
|                    | • Additional lots available for sale and can be combined for total offering price of \$649,000                                          |  |  |
|                    | ±1.43 Acres                                                                                                                             |  |  |