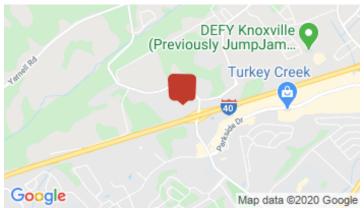

## 11800 Snyder Rd, Knoxville, TN 37932

Property Type: Vacant Land For Sale
Possible Uses: Hospitality, Industrial

Gross Land Area: 6.83 Acres
Sale Price: \$285,000 Per Acre
Unit Price: \$285,000 Per Acre
Sale Terms: Cash to Seller
Nearest MSA: Knoxville
County: Knox
Tax ID/APN: 130 110.08

Zoning: C-2 (REGIONAL COMMERCIAL

Land Splits Available:

Property Visibility:

DISTRICT)

Yes

Good

Great 6+ acre hotel or retail site at busy Campbell Station Road interchange, just across I-40/I-75 from Turkey Creek, East Tennessee's #1 shopping destination. Site is ideal for hotels, retail, or office/warehouse development.