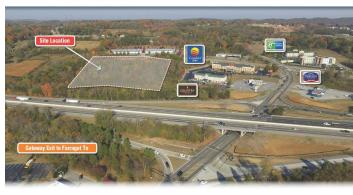

## 11800 Snyder Rd, Knoxville, TN 37932

Property Type: Vacant Land For Sale
Possible Uses: Hospitality, Industrial

Gross Land Area: 6.83 Acres
Sale Price: \$285,000 Per Acre
Unit Price: \$285,000 Per Acre
Sale Terms: Cash to Seller
Nearest MSA: Knoxville
County: Knox
Tax ID/APN: 130 110.08

Zoning: C-2 (REGIONAL COMMERCIAL

Land Splits Available:

Property Visibility:

DISTRICT)

Yes

Good

Great 6+ acre hotel or retail site at busy Campbell Station Road interchange, just across I-40/I-75 from Turkey Creek, East Tennessee's #1 shopping destination. Site is ideal for hotels, retail, or office/warehouse development.