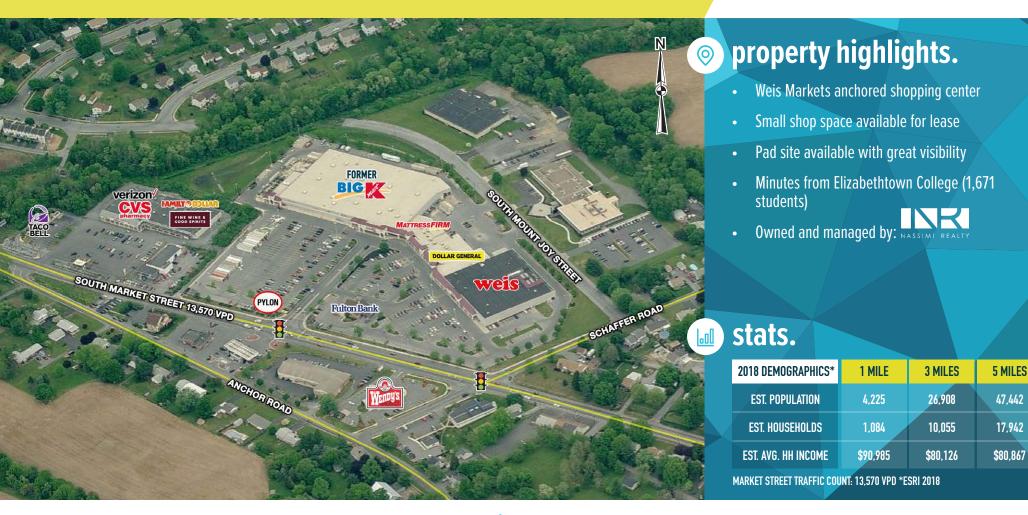

# MARKET STREET SQUARE

1605-1641 SOUTH MARKET STREET, ELIZABETHTOWN, PA

±1.920 - 95.000 SF & PAD SITE AVAILABLE FOR LEASE

**JOIN** 