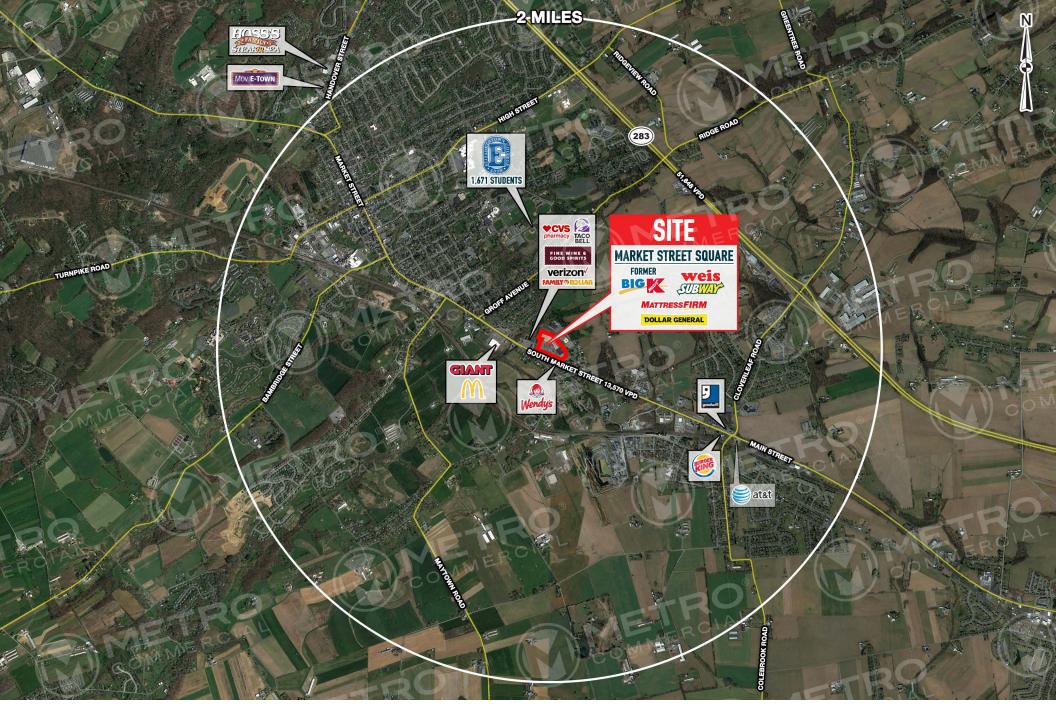

# MARKET STREET SQUARE

1605-1641 SOUTH MARKET STREET, ELIZABETHTOWN, PA

±1.920 - 95.000 SF & PAD SITE AVAILABLE FOR LEASE

**JOIN** 