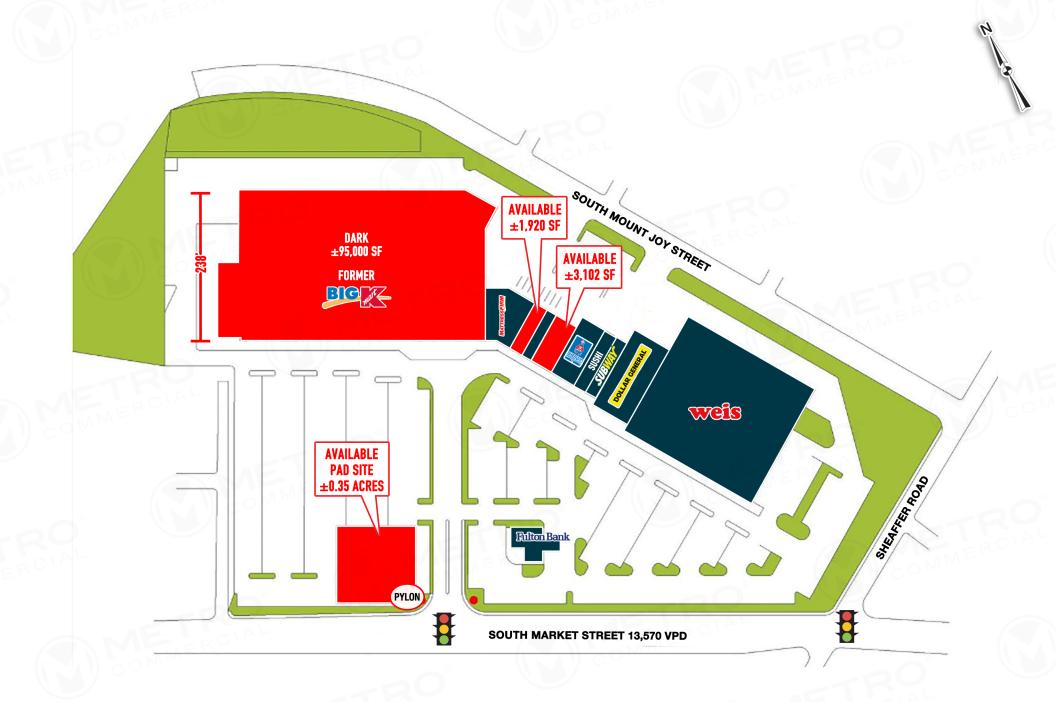

# MARKET STREET SQUARE

1605-1641 SOUTH MARKET STREET, ELIZABETHTOWN, PA

±1.920 - 95.000 SF & PAD SITE AVAILABLE FOR LEASE

**JOIN** 