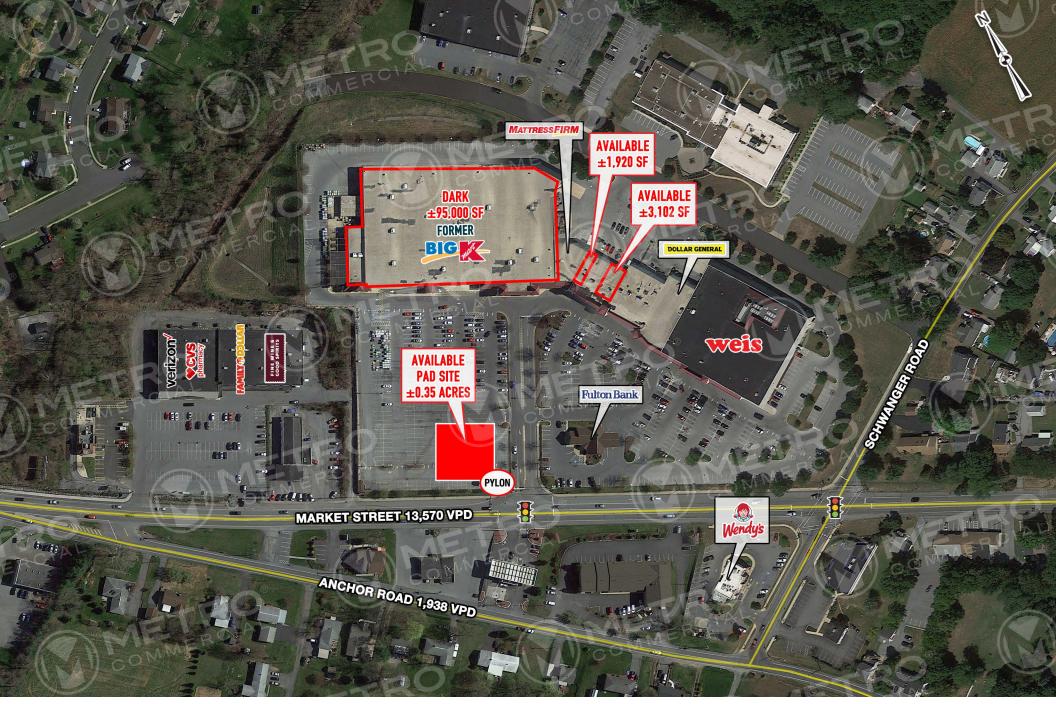

# MARKET STREET SQUARE

1605-1641 SOUTH MARKET STREET, ELIZABETHTOWN, PA

±1.920 - 95.000 SF & PAD SITE AVAILABLE FOR LEASE

**JOIN** 