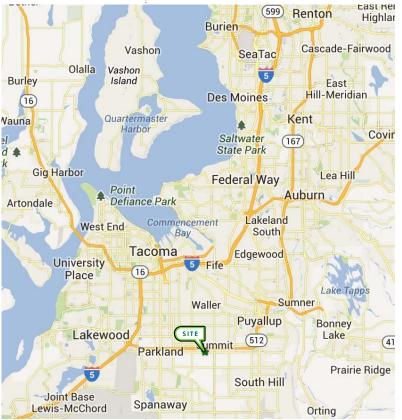

#### **FEATURES:**

- ±5.21 Acres
  - 300 front feet on 112<sup>th</sup> x 625'
- Two metal buildings:
  - ±4,640 SF building
    - ±320 SF office
    - 5 roll-up doors
  - ±3,890 SF building
    - ±300 SF office
    - 3 roll-up doors
- 3-phase power
- Natural Gas
- Good access to Canyon Road, Portland Avenue and Hwy-512
- Zoned: Community Employment (CE), Pierce County
- Uses: Contractor yard, outdoor storage, truck/equipment repair and maintenance
- Pierce County Tax Parcel # 0319122115
- Price: \$845,000
- Terms: 30% cash down, balance on note to Seller at 6% interest, balloon in five years