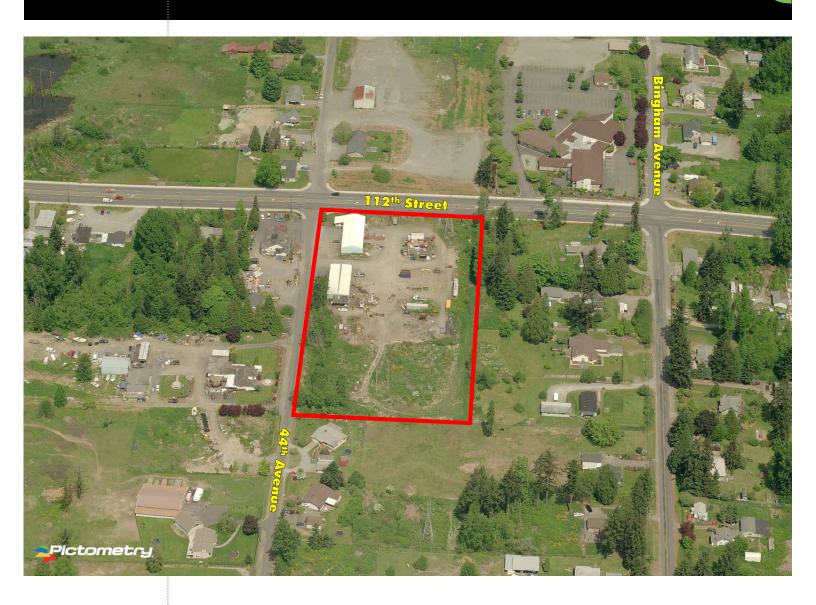

# FOR SALE WAREHOUSE/OFFICE SPACE

11219 44TH AVENUE EAST :: TACOMA, WA

#### **FEATURES:**

- ±5.21 Acres
  - 300 front feet on 112<sup>th</sup> x 625'
- Two metal buildings:
  - ±4,640 SF building
    - ±320 SF office
    - 5 roll-up doors
  - ±3,890 SF building
    - ±300 SF office
    - 3 roll-up doors
- 3-phase power
- Natural Gas
- Good access to Canyon Road, Portland Avenue and Hwy-512
- Zoned: Community Employment (CE), Pierce County
- Uses: Contractor yard, outdoor storage, truck/equipment repair and maintenance
- Pierce County Tax Parcel # 0319122115
- Price: \$845,000
- Terms: 30% cash down, balance on note to Seller at 6% interest, balloon in five years