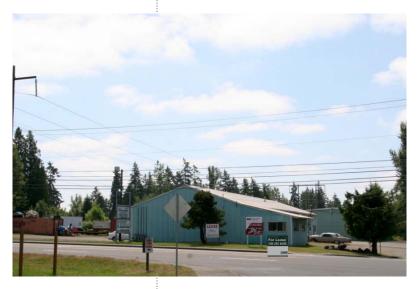

# FOR SALE WAREHOUSE/OFFICE SPACE

11219 44TH AVENUE EAST :: TACOMA, WA

#### **FEATURES:**

- ±5.21 Acres
  - 300 front feet on 112<sup>th</sup> x 625'
- Two metal buildings:
  - ±4,640 SF building
    - ±320 SF office
    - 5 roll-up doors
  - ±3,890 SF building
    - ±300 SF office
    - 3 roll-up doors
- 3-phase power
- Natural Gas
- Good access to Canyon Road, Portland Avenue and Hwy-512
- Zoned: Community Employment (CE), Pierce County
- Uses: Contractor yard, outdoor storage, truck/equipment repair and maintenance
- Pierce County Tax Parcel # 0319122115
- Price: \$845,000
- Terms: 30% cash down, balance on note to Seller at 6% interest, balloon in five years