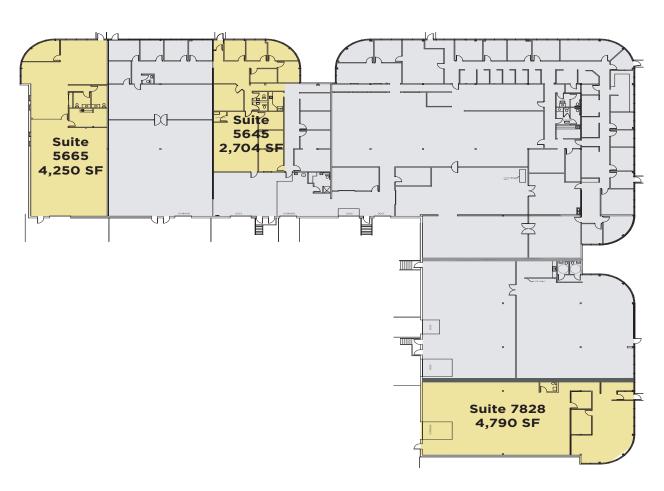

## **Availability**

| Address              | Total SF  | Office SF | Drive-ins | Ceiling Height | Gross Base Rate |
|----------------------|-----------|-----------|-----------|----------------|-----------------|
| 5665 W. 79th Street  | ±4,250 SF | ±2,446 SF | 1         | 14'            | \$9.50/SF       |
| 5645 W. 79th Street  | ±2,704 SF | ±2,704 SF | Ο         | 14'            | \$11.00/SF      |
| 7828 Zionsville Road | ±4,790 SF | ±1,787 SF | 1         | 14'            | \$9.50/SF       |