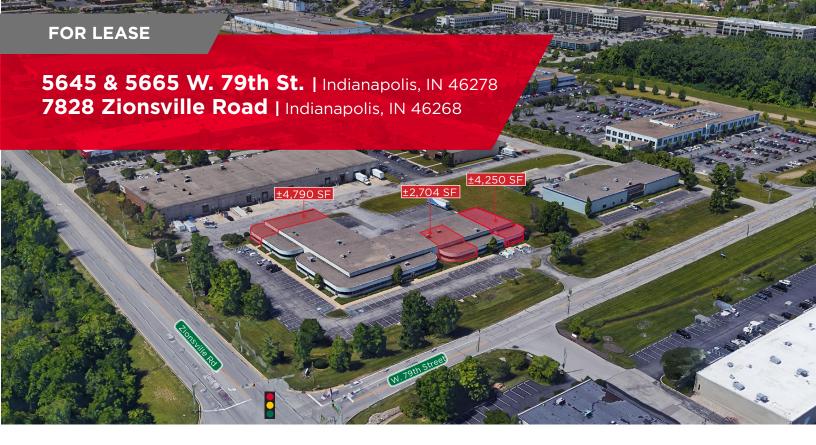

# **PROPERTY HIGHLIGHTS**

Excellent opportunity for office/light industrial user on Indy's northwest side with convenient access to I-465

3 Suites available

Well-maintained building and grounds

Ample parking

Nearby retail, hotels, restaurants and convenience services

15 minutes to Downtown Indianapolis and the Indianapolis International Airport

Located in heart of Park 100 Industrial Park

## **Availability**

| Address              | Total SF  | Office SF | Drive-ins | Ceiling Height | Gross Base Rate |
|----------------------|-----------|-----------|-----------|----------------|-----------------|
| 5665 W. 79th Street  | ±4,250 SF | ±2,446 SF | 1         | 14'            | \$9.50/SF       |
| 5645 W. 79th Street  | ±2,704 SF | ±2,704 SF | Ο         | 14'            | \$11.00/SF      |
| 7828 Zionsville Road | ±4,790 SF | ±1,787 SF | 1         | 14'            | \$9.50/SF       |