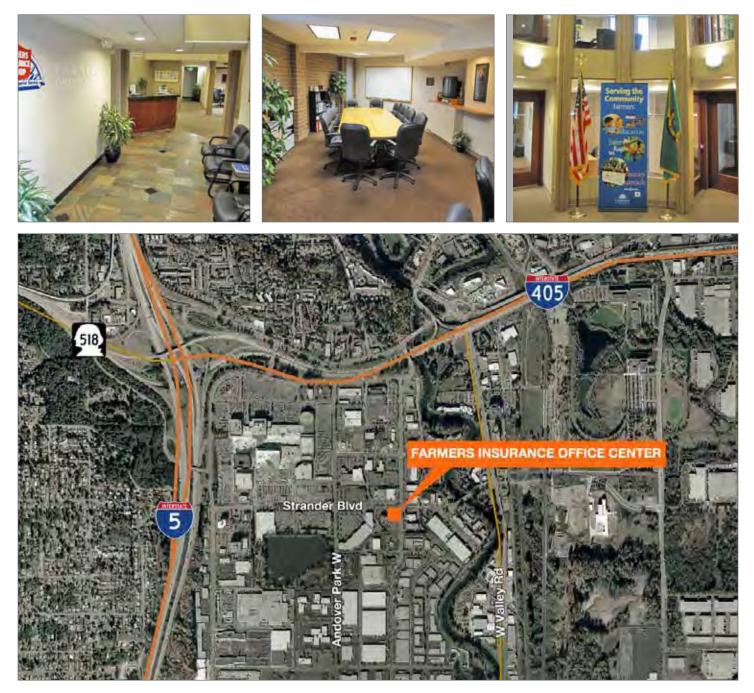

## Features

| Quality 7,220 SF in a 3 story office building                                       |
|-------------------------------------------------------------------------------------|
| Great visibility with immediate I-5 / I-405 and SR-518 (SeaTac airport) access      |
| Top quality office build-out                                                        |
| Corner lot (22,068 SF) at lighted intersection of Strander and<br>Andover Park East |
| Building signage available                                                          |
| 32 surface parking stalls (4.43/1,000)                                              |
| Zoning is TUC (Tukwila Urban Center)                                                |
| Minutes walk to Westfield Southcenter Mall and other amenities                      |