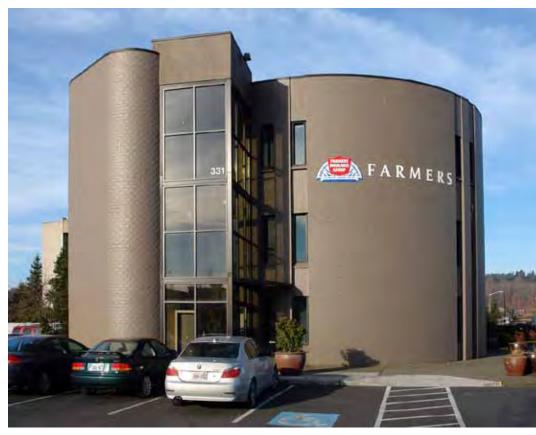

## Farmers Insurance Office Center

331 Andover Park East Tukwila, WA

Sales Price \$1,588,400

Lease Rate \$22.00 PSF, Full Service

## Features

| Quality 7,220 SF in a 3 story office building                                       |
|-------------------------------------------------------------------------------------|
| Great visibility with immediate I-5 / I-405 and SR-518 (SeaTac airport) access      |
| Top quality office build-out                                                        |
| Corner lot (22,068 SF) at lighted intersection of Strander and<br>Andover Park East |
| Building signage available                                                          |
| 32 surface parking stalls (4.43/1,000)                                              |
| Zoning is TUC (Tukwila Urban Center)                                                |
| Minutes walk to Westfield Southcenter Mall and other amenities                      |

## **Farmers Insurance Office Center**