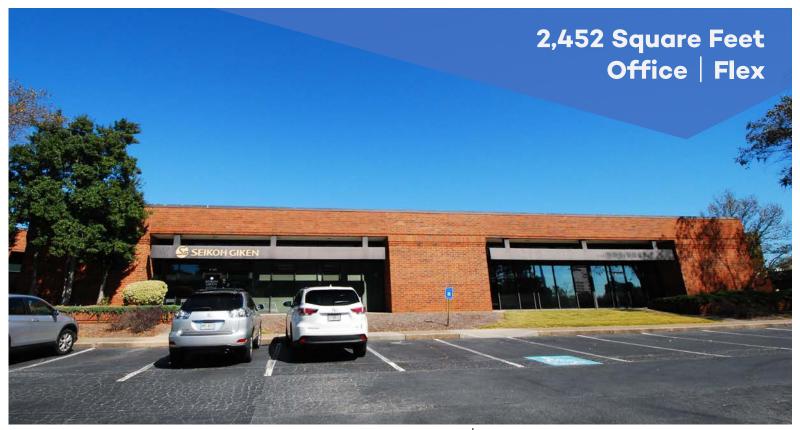

## 2,452 Square Feet Office | Flex

4405 International Boulevard, Suite 119 Norcross, Georgia 30093

Gwinnett Park - Northeast Atlanta