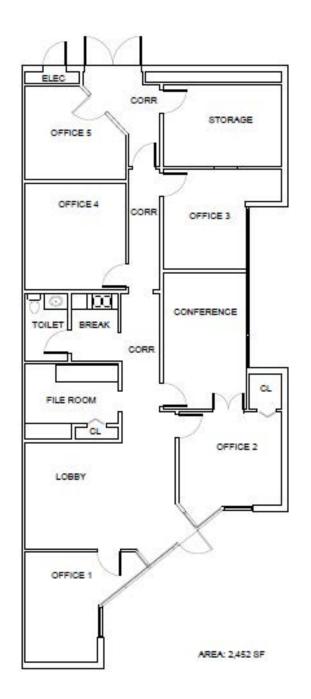

## **Property Features:**

- 2,452 Total Square Feet Available
- Build-to-Suit Warehouse
- 1 Glass Double Loading Door
- Corner Unit, Abundant Glass
- Up to 3.51/1,000 Sq. Ft. Parking Ratio
- Less Developed Census Tract 504.23
- Tax Credits Up to \$3,500.00 per Qualifying New Job to Georgia