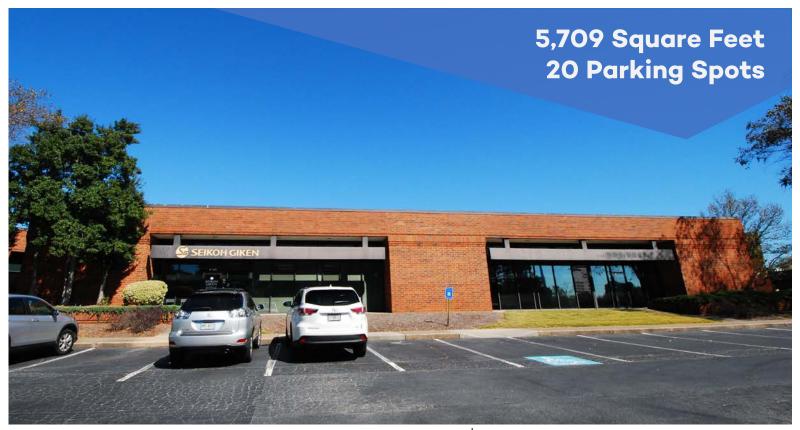

4405 International Boulevard, Suite 112 Norcross, Georgia 30093

Gwinnett Park - Northeast Atlanta

## **Property Features:**

- 5,709 Total Square Feet Available
- 5,209 Square Foot of Office
- 500 Square Foot of Warehouse
- 2 Glassed-in Grade Level Doors
- 14' Minimum Clear Height
- Up to 3.5/1,000 Sq. Ft. Parking Ratio
- Less Developed Census Tract 504.23
- Tax Credits Up to \$3,500.00 per Qualifying New Job to Georgia