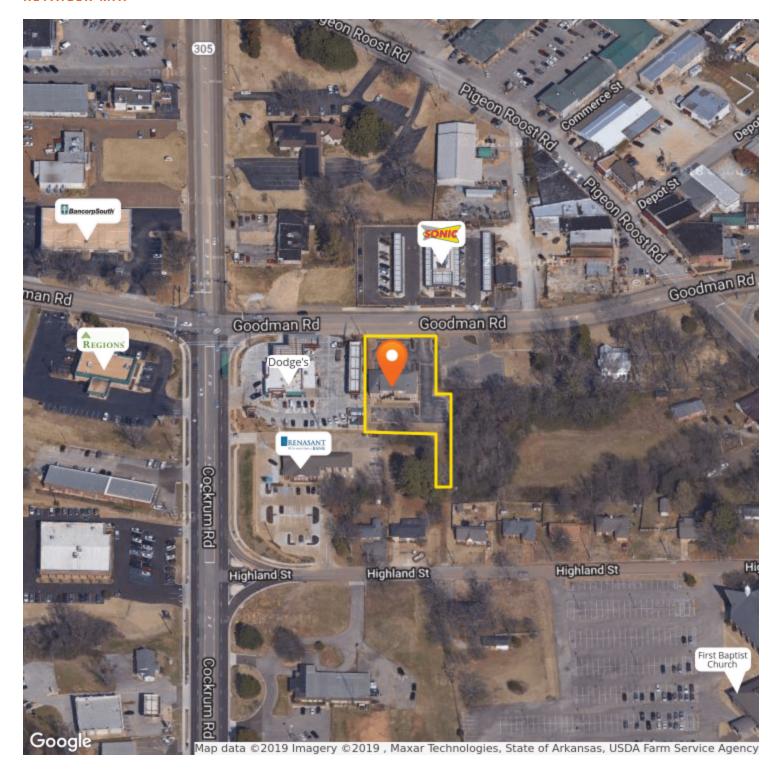

rate access to second floor space
- 0.2 miles west of the City of Olive Branch offices and Municipal Court
- · Convenient to shopping, schools and residential areas
- Sale Price \$850,000
- Traffic Counts: MS-305 23,000 AADT and Goodman Rd 9,000 AADT

#### **DEMOGRAPHICS**

|                    | 1 MILE   | 3 MILES  | 5 MILES  |
|--------------------|----------|----------|----------|
| Population         | 5,166    | 37,820   | 91,814   |
| Daytime Population | 6,539    | 31,558   | 72,134   |
| Households         | 1,950    | 13,601   | 31,972   |
| Average HH Income  | \$73,617 | \$80,387 | \$81,673 |

#### **EXCLUSIVE AGENT(S)**

SHAWN MASSEY, CCIM, CRRP, ALC • shawn.massey@tscg.com • 901.334.5702



# PRIME OFFICE BUILDING

9065 Goodman Road, Olive Branch, MS 38654

#### RETAILER MAP



## EXCLUSIVE AGENT(S)

SHAWN MASSEY, CCIM, CRRP, ALC • shawn.massey@tscg.com • 901.334.5702