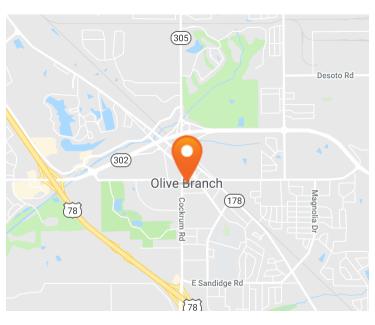

## PRIME OFFICE BUILDING

9065 Goodman Road, Olive Branch, MS 38654

### **EXECUTIVE SUMMARY**







#### LOCATION OVERVIEW

1.5 story brick office building in the heart of the Olive Branch Business District



## PROPERTY HIGHLIGHTS

- 5,307 SF of prime office space available
- Large offices, full kitchen, large conference room and separate access to second floor space
- 0.2 miles west of the City of Olive Branch offices and Municipal Court
- · Convenient to shopping, schools and residential areas
- Sale Price \$850,000
- Traffic Counts: MS-305 23,000 AADT and Goodman Rd 9,000 AADT

#### **DEMOGRAPHICS**

|                    | 1 MILE   | 3 MILES  | 5 MILES  |
|--------------------|----------|----------|----------|
| Population         | 5,166    | 37,820   | 91,814   |
| Daytime Population | 6,539    | 31,558   | 72,134   |
| Households         | 1,950    | 13,601   | 31,972   |
| Average HH Income  | \$73,617 | \$80,387 | \$81,673 |

#### **EXCLUSIVE AGENT(S)**

SHAWN MASSEY, CCIM, CRRP, ALC