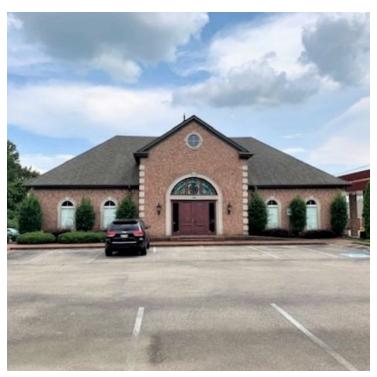

#### LOCATION OVERVIEW

1.5 story brick office building in the heart of the Olive Branch Business District

## PROPERTY HIGHLIGHTS

- 5,307 SF of prime office space available
- Large offices, full kitchen, large conference room and separate access to second floor space
- 0.2 miles west of the City of Olive Branch offices and Municipal Court
- · Convenient to shopping, schools and residential areas
- Sale Price \$850,000
- Traffic Counts: MS-305 23,000 AADT and Goodman Rd 9,000 AADT