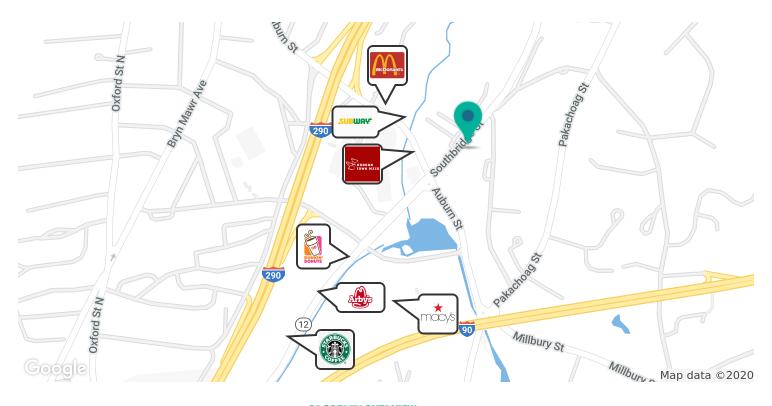

#### **PROPERTY OVERVIEW**

Kelleher & Sadowsky is pleased to present 319A Southbridge Street in Auburn for lease. The only remaining suite in this two-building professional office complex is a  $\pm 1,300$  square foot suite, located on the building's second floor. Situated on heavily traveled Route 12 at the center of Auburn, this property provides superb access to Route 290, the Mass Pike, as well as Route 146. This property offers companies a professional setting with ample on-site parking for both employees and clients. Please give us a call today to schedule a tour.