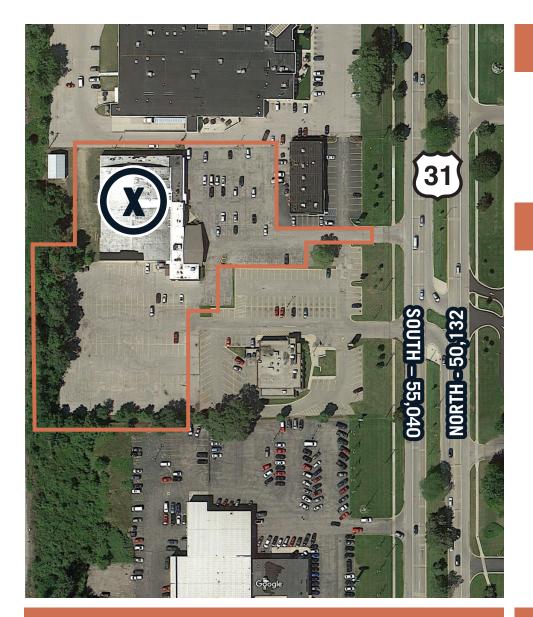

### **Traffic Counts**

• US-31 / BEACON BLVD. NORTH – 50,132 SOUTH – 55,040 • TAYLOR AVE. – 6,214 • ROBBINS RD. – 10,622

# **Property Specs**

**SALE PRICE:** \$1,285,000

**ZONING: C. COMMERCIAL DISTRICT** 

UTILITIES: ON SITE - WATER, SEWER, GAS, ELECTRIC, PHONE

PARCEL SIZE: 3.25 ACRES

PP #: 70-03-28-302-021

VENTURES

The information contained herein was obtained from sources believed to be reliable; however, X Ventures makes no guarantees, warranties or representation to the completeness or accuracy thereof. The presentation of this property is submitted subject to errors, omissions, change of price or conditions prior to sale or lease, or withdrawal without notice.